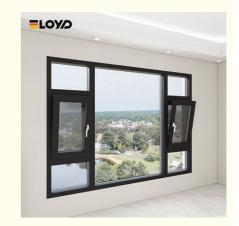

#### What is a Tilt And Turn Window?

High-performance aluminum gives European-style tilt and turn windows an elegant presence in a sleek, stylish European design that is suitable for both commercial and high-end residential applications. It is the ideal material for building a tight seal that minimizes the infiltration of air, water and noise. Energy-efficient European-style tilt and turn windows will pay for themselves by helping you reduce heating and cooling costs. The new design has a major impact on technical properties such as thermal and acoustical insulation. Tilt and turn windows, as its name implies, have dual function handle allowing window to "tilt" inward (position C) for ventilation, and "turn" (position D) for easy cleaning. The turn design works excellent as an escape point in case of emergency.