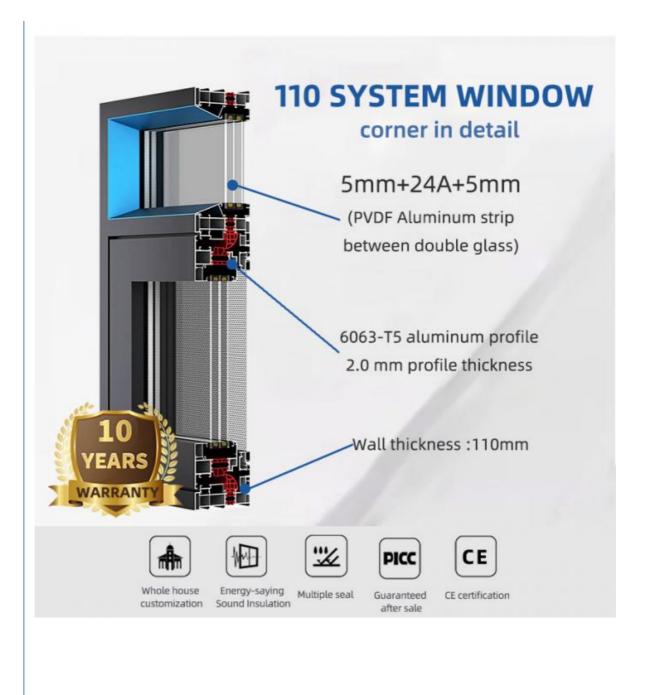

#### **Product Specification**

· Application: Courtyard . Design Style: Modern

. Material: 2.0mm Aluminium Thickness

· Glass: Glass:5+27A+5mm Double Clear Tempered

According To Confirmed Drawing • Design:

#### **Product Paramenters:**

| SERIES            | 110 Tilt And Turn Window                    |
|-------------------|---------------------------------------------|
| BRAND             | Eloyd                                       |
| PROFILE           | 6063# T5 aluminum alloy profiles            |
| THICKNESS         | 2.0mm aluminium thickness                   |
| GLASS             | Glass:5+27A+5mm Double Clear Tempered Glass |
| HARDWARE          | VBH Lock & Handle                           |
| SURFACE TREATMENT | Powder Coating, Anodized                    |