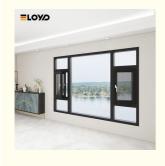

#### What is a Tilt And Turn Window?

High-performance aluminum gives European-style tilt and turn windows an elegant presence in a sleek, stylish European design that is suitable for both commercial and high-end residential applications. It is the ideal material for building a tight seal that minimizes the infiltration of air, water and noise. Energy-efficient European-style tilt and turn windows will pay for themselves by helping you reduce heating and cooling costs. The new design has a major impact on technical properties such as thermal and acoustical insulation. Tilt and turn windows, as its name implies, have dual function handle allowing window to "tilt" inward (position C) for ventilation, and "turn" (position D) for easy cleaning. The turn design works excellent as an escape point in case of emergency.