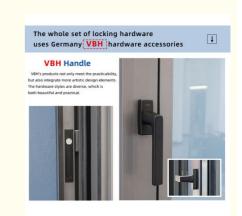

#### **Product Paramenters:**

| SERIES            | 110 Tilt And Turn Window                    |
|-------------------|---------------------------------------------|
| BRAND             | Eloyd                                       |
| PROFILE           | 6063# T5 aluminum alloy profiles            |
| THICKNESS         | 2.0mm aluminium thickness                   |
| GLASS             | Glass:5+27A+5mm Double Clear Tempered Glass |
| HARDWARE          | VBH Lock & Handle                           |
| SURFACE TREATMENT | Powder Coating, Anodized                    |