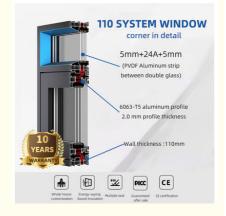

### **Product Paramenters:**

| SERIES            | 110 Tilt And Turn Window                    |
|-------------------|---------------------------------------------|
| BRAND             | Eloyd                                       |
| PROFILE           | 6063# T5 aluminum alloy profiles            |
| THICKNESS         | 2.0mm aluminium thickness                   |
| GLASS             | Glass:5+27A+5mm Double Clear Tempered Glass |
| HARDWARE          | VBH Lock & Handle                           |
| SURFACE TREATMENT | Powder Coating, Anodized                    |