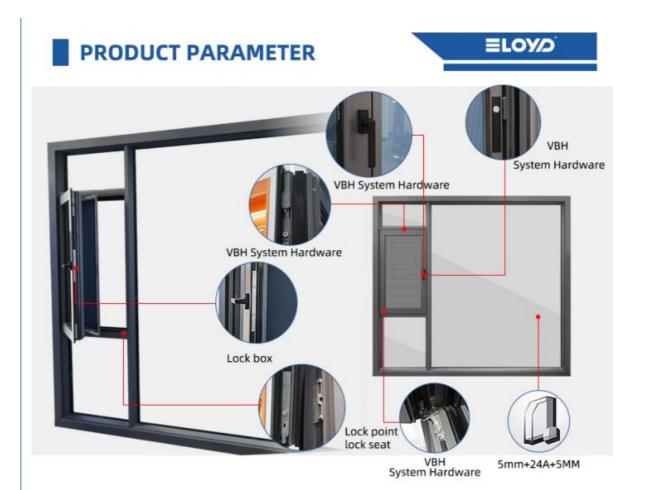

### **Product Paramenters:**

| SERIES            | 110 Tilt And Turn Window                    |
|-------------------|---------------------------------------------|
| BRAND             | Eloyd                                       |
| PROFILE           | 6063# T5 aluminum alloy profiles            |
| THICKNESS         | 2.0mm aluminium thickness                   |
| GLASS             | Glass:5+27A+5mm Double Clear Tempered Glass |
| HARDWARE          | VBH Lock & Handle                           |
| SURFACE TREATMENT | Powder Coating, Anodized                    |

### What are the advantages of Tilt And Turn Window?

- 1. Made from high-quality aluminum, these windows resist corrosion and are built to withstand various weather conditions
- 2. The sleek lines and various color options enhance the visual appeal of any building
- 3. Available in different sizes and finishes
- 4. The design contributes to good sound insulation
- 5. The inward opening does not require additional space outside, making them ideal for areas with limited clearance.