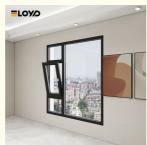

ntity:
- Price:
- · Packaging Details:
- Delivery Time:
- Payment Terms:
- Supply Ability:
- To be determined EPE Foam wrapped

110 Tilt And Turn Window

25-30days

10000

China

Eloyd

CE

2

- L/C, T/T, Western Union, PayPal



#### **Product Specification**

- Application:
- Design Style:
- Material:
- Glass:
- Design:
- Accessory:
- · PackageMethod:
- Installation Method:
- Stainless Steel:
- Highlight:

| Courtyard |
|-----------|
|-----------|

- Modern 2.0mm Aluminium Thickness Glass:5+27A+5mm Double Clear Tempered Glass According To Confirmed Drawing Fly Net / Fly Curtain / High Downtrack(For Water-proof)
- **EPE** Foam Wrapped
- Full Frame Replacement
- 10 Years

Soundproof Tilt Turn Windows, Modern Design Tilt Turn Windows, Double Glazing Tilt Turn Windows



#### More Images







# Aluminium Double Glazed Hinged Tilt Turn Windows For Home Office

### Features:

- 1. Provides good sound insulation, creating a quieter indoor environment.
- 2. Designed to withstand harsh weather conditions, ensuring longevity.
- 3. allowing fresh air while maintaining security.
- 4. allowing for larger window sizes without compromising structural integrity..
- 5. improving insulation and energy performance.

### What are the advantages of Tilt And Turn Window?

- 1. Made from high-quality aluminum, these windows resist corrosion and are built to withstand various weather conditions
- 2. The sleek lines and various color options enhance the visual appeal of any building
- 3. Available in different sizes and finishes
- 4. The design contributes to good sound insulation
- 5. The inwa