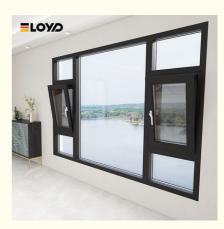

# Aluminium Double Glazed Hinged Tilt Turn Windows For Home Office

# What is a Tilt And Turn Window?

High-performance aluminum gives European-style tilt and turn windows an elegant presence in a sleek, stylish European design that is suitable for both commercial and high-end residential applications. It is the ideal material for building a tight seal that minimizes the infiltration of air, water and noise. Energy-efficient European-style tilt and turn windows will pay for themselves by helping you reduce heating and cooling costs. The new design has a major impact on technical properties such as thermal and acoustical insulation. Tilt and turn windows, as its name implies, have dual function handle allowing window to "tilt" inward (position C) for ventilation, and "turn" (position D) for easy cleaning. The turn design works excellent as an escape point in case of emergency.