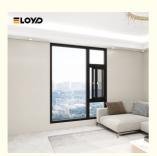

uantity:
- Price:
- · Packaging Details:
- Delivery Time:
- Payment Terms:
- Supply Ability:
- To be determined EPE Foam wrapped

110 Tilt And Turn Window

25-30days

10000

China

Eloyd

CE

2

- L/C, T/T, Western Union, PayPal



#### **Product Specification**

- Application:
- Design Style:
- Material:
- Glass:
- Design:
- Accessory:
- · PackageMethod:
- Installation Method:
- Stainless Steel:
- Highlight:

| Courtyard |
|-----------|
|-----------|

- Modern 2.0mm Aluminium Thickness Glass:5+27A+5mm Double Clear Tempered Glass According To Confirmed Drawing Fly Net / Fly Curtain / High Downtrack(For Water-proof)
- **EPE** Foam Wrapped
- Full Frame Replacement
- 10 Years

Soundproof Tilt Turn Windows, Modern Design Tilt Turn Windows, Double Glazing Tilt Turn Windows



#### More Images







# Aluminium Double Glazed Hinged Tilt Turn Windows For Home Office

### Features:

- 1. Provides good sound insulation, creating a quieter indoor environment.
- 2. Designed to withstand harsh weather conditions, ensuring longevity.
- 3. allowing fresh air while maintaining security.
- 4. allowing for larger window sizes without compromising structural integrity..
- 5. improving insulation and energy performance.

### What are the advantages of Tilt And Turn Window?

- 1. Made from high-quality aluminum, these windows resist corrosion and are built to withstand various weather conditions
- 2. The sleek lines and various color options enhance the visual appeal of any building
- 3. Available in different sizes and finishes
- 4. The design contributes to good sound insulation
- 5. The in