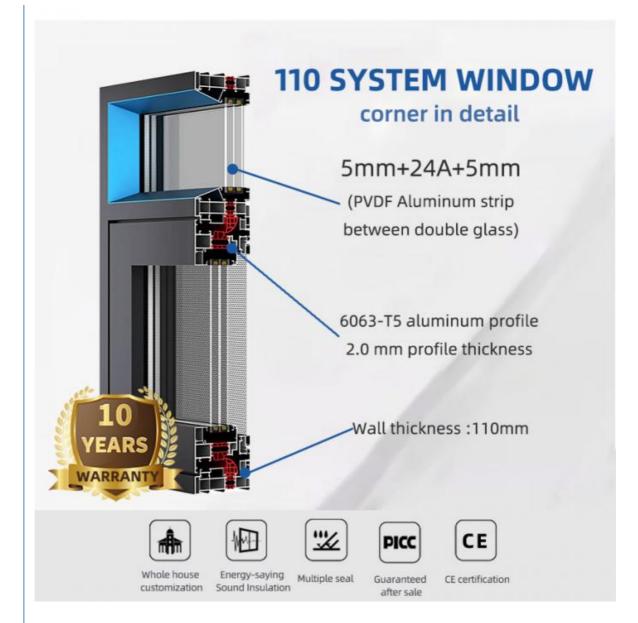

### **Product Paramenters:**

| SERIES            | 110 Tilt And Turn Window                    |
|-------------------|---------------------------------------------|
| BRAND             | Eloyd                                       |
| PROFILE           | 6063# T5 aluminum alloy profiles            |
| THICKNESS         | 2.0mm aluminium thickness                   |
| GLASS             | Glass:5+27A+5mm Double Clear Tempered Glass |
| HARDWARE          | VBH Lock & Handle                           |
| SURFACE TREATMENT | Powder Coating, Anodized                    |

- Modern 2.0mm Aluminium Thickness Glass:5+27A+5mm Double Clear Tempered Glass According To Confirmed Drawing Fly Net / Fly Curtain / High Downtrack(For Water-proof)
- **EPE** Foam Wrapped
- Full Frame Replacement
- 10 Years