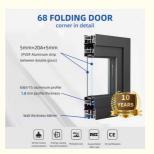

# Waterproof

Modern 78 Bifold Door According To Confirmed Drawing BOGO Lock & Handle EPE Foam Wrapped 10 Years Tempered/Laminated/Double Glazed 2.0mm Thick Aluminium 5MM+20A+5MM Eloyd bifold accordion folding sliding door, Patio Folding Sliding Door

2 / GUARANTEE THE DURABILITY OF PRODUCTS UP TO 16 YEARS WARRANT

In our opinion, quality means never having to compromise. The high-quality aluminum and components that we use allow us without

compromising structural strength. In other words, even with slim frames, we offer a high performing product for you. Our research and development team made sure that you still get unrivaled thermal insulation, high performance, and top-quality hardware on the 10 YEARS WARRANTY. The TPS glazing ensures that no air leakage and fogging issues on products for 25 YEARS WARRANTY.