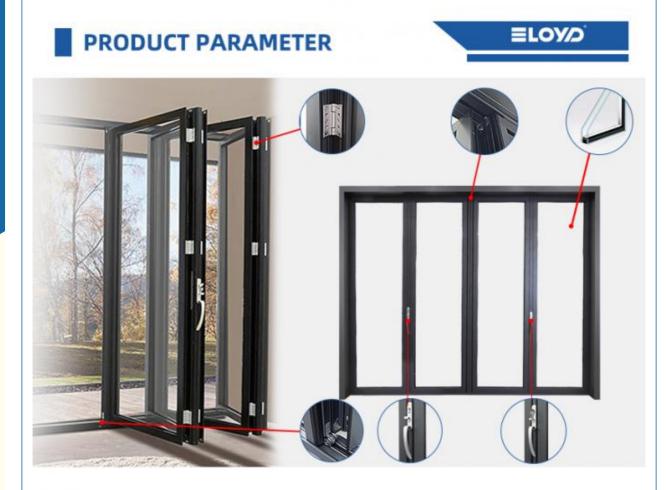

# Waterproof

Modern 78 Bifold Door According To Confirmed Drawing BOGO Lock & Handle EPE Foam Wrapped 10 Years Tempered/Laminated/Double Glazed 2.0mm Thick Aluminium 5MM+20A+5MM Eloyd bifold accordion folding sliding door, Patio Folding Sliding Door

# Eloyd customized slide double glass window aluminum sliding glass windows and aluminum windows