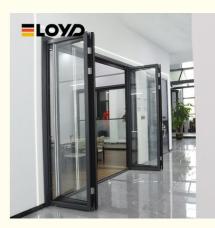

## Eloyd Balcony Bifold Accordion Folding Sliding Door Panoramic Patio Door Sliding Door

# Waterproof

Modern 78 Bifold Door According To Confirmed Drawing BOGO Lock & Handle EPE Foam Wrapped 10 Years Tempered/Laminated/Double Glazed 2.0mm Thick Aluminium 5MM+20A+5MM Eloyd bifold accordion folding sliding door, Patio Folding Sliding Door