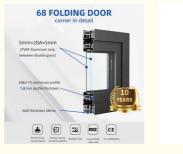

• Warranty: 10 Years

• Glass Type: Tempered/Laminated/Double Glazed

Material: 2.0mm Thick AluminiumGlass: 5MM+20A+5MM

Highlight: aluminium Bi fold folding patio doors,

Bi fold folding patio doors

2 / GUARANTEE THE DURABILITY OF PRODUCTS UP TO 16 YEARS WARRANT

In our opinion, quality means never having to compromise. The high-quality aluminum and components that we use allow us without

compromising structural strength. In other words, even with slim frames, we offer a high performing product for you. Our research and development team made sure that you still get unrivaled thermal insulation, high performance, and top-quality hardware on the 10 YEARS WARRANTY. The TPS glazing ensures that no air leakage and fogging issues on products for 25 YEARS WARRANTY.