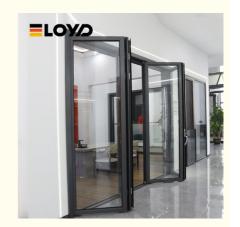

# Aluminium Bi Fold Folding Balcony Patio Doors Vertical Folding Door And Window Push Up

### **Product Specification**

Opening Method: Side Opening

• Position: Interior, Commercial, Garden

Product Name: 78 Bifold Door

Design: According To Confirmed Drawing

Accessory: BOGO Lock & Handle
 PackageMethod: EPE Foam Wrapped

• Warranty: 10 Years

• Glass Type: Tempered/Laminated/Double Glazed

Material: 2.0mm Thick AluminiumGlass: 5MM+20A+5MM

Highlight: aluminium Bi fold folding patio doors,

Bi fold folding patio doors