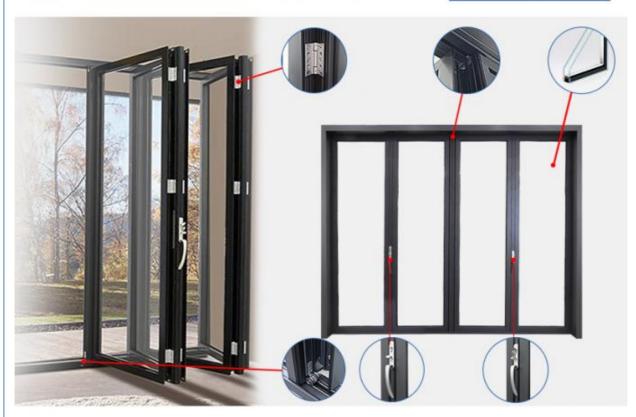

# Aluminium Bi Fold Folding Balcony Patio Doors Vertical Folding Door And Window Push Up

### **Product Specification**

Opening Method: Side Opening

• Position: Interior, Commercial, Garden

Product Name: 78 Bifold Door

Design: According To Confirmed Drawing

Accessory: BOGO Lock & Handle
 PackageMethod: EPE Foam Wrapped

• Warranty: 10 Years

• Glass Type: Tempered/Laminated/Double Glazed

Material: 2.0mm Thick AluminiumGlass: 5MM+20A+5MM

Highlight: aluminium Bi fold folding patio doors,

Bi fold folding patio doors