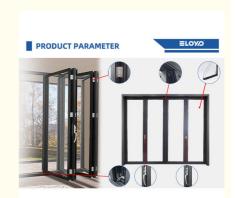

### **PRODUCT PARAMETER**

### **Product Specification**

Opening Method: Side Opening

• Position: Interior, Commercial, Garden

Product Name: 78 Bifold Door

Design: According To Confirmed Drawing

Accessory: BOGO Lock & Handle
 PackageMethod: EPE Foam Wrapped

• Warranty: 10 Years

• Glass Type: Tempered/Laminated/Double Glazed

Material: 2.0mm Thick AluminiumGlass: 5MM+20A+5MM

Highlight: aluminium Bi fold folding patio doors,

Bi fold folding patio doors