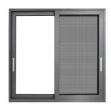

#### **Product Specification**

Horizontal • Opening Pattern: Screen Netting Material: Stainless Steel Product Name: 110 Sliding Window

· Design: According To Confirmed Drawing

· Accessory: **BOGO Lock & Handle** PackageMethod: **EPE Foam Wrapped** 

#### More Images