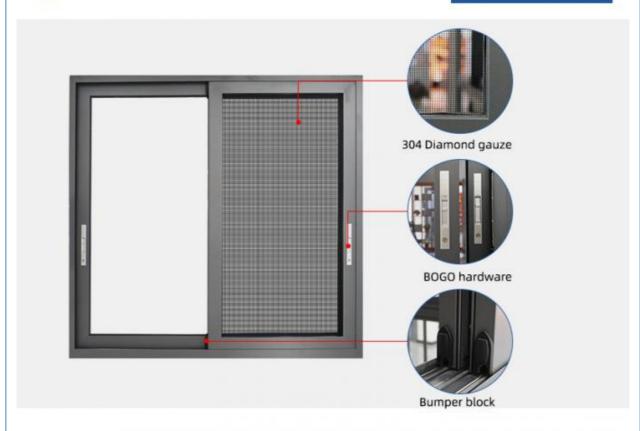

#### **Product Specification**

Horizontal • Opening Pattern: Screen Netting Material: Stainless Steel Product Name: 110 Sliding Window

· Design: According To Confirmed Drawing

· Accessory: **BOGO Lock & Handle** PackageMethod: **EPE Foam Wrapped** 

10 Years · Warranty:

. Glass Type: Tempered/Laminated/Double Glazed

• Material: 2.0mm Thick Aluminium

· Glass: 5+12A+5mm Double Clear Tempered Glass

. Highlight: Commercial Black Aluminium Sliding Window,