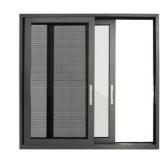

#### **Product Specification**

Horizontal • Opening Pattern: Screen Netting Material: Stainless Steel Product Name: 110 Sliding Window

· Design: According To Confirmed Drawing

· Accessory: **BOGO Lock & Handle** PackageMethod: **EPE Foam Wrapped** 

#### More Images