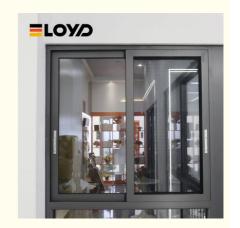

### **Commercial Black Aluminium Sliding Window Section Soundproof Double** Glazed

10 Years · Warranty:

. Glass Type: Tempered/Laminated/Double Glazed

• Material: 2.0mm Thick Aluminium

· Glass: 5+12A+5mm Double Clear Tempered Glass

. Highlight: Commercial Black Aluminium Sliding Window,

Soundproof Aluminium Sliding Window, **Double Glazed Aluminium Sliding Window** 