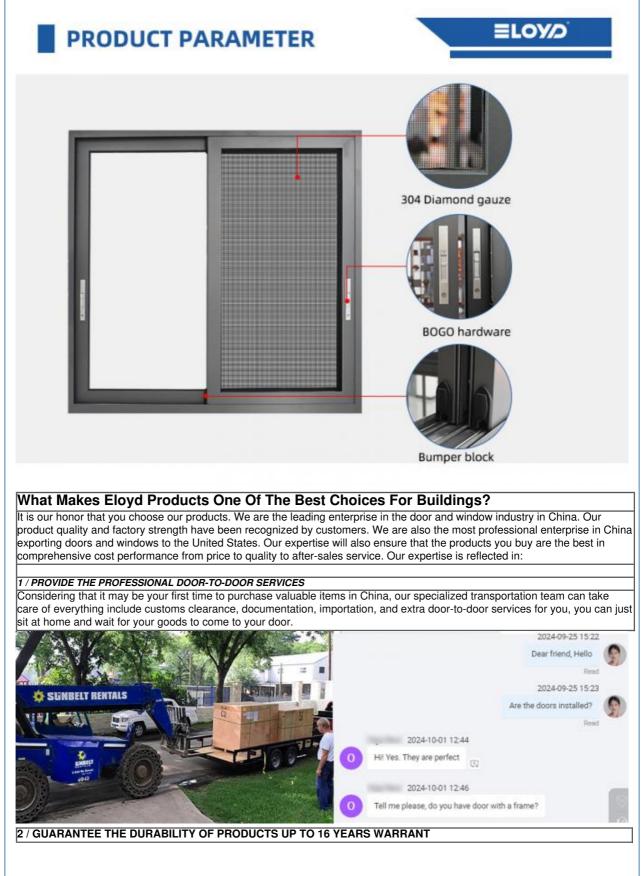

- Online Technical Support 110 Sliding Window
- According To Confirmed Drawing
- BOGO Lock & Handle
- EPE Foam Wrapped
  - 10 Years
- Tempered/Laminated/Double Glazed
- 2.0mm Thick Aluminium
  - 5+12A+5mm Double Clear Tempered Glass
    - Villa Double Glazed Sliding Windows, Hurricane Impact Resistant Sliding Windows, Modern Double Glazed Sliding Windows