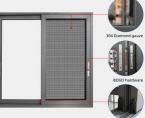

- Online Technical Support 110 Sliding Window
- According To Confirmed Drawing
- BOGO Lock & Handle
- EPE Foam Wrapped
  - 10 Years
- Tempered/Laminated/Double Glazed
- 2.0mm Thick Aluminium
  - 5+12A+5mm Double Clear Tempered Glass
    - Villa Double Glazed Sliding Windows, Hurricane Impact Resistant Sliding Windows, Modern Double Glazed Sliding Windows