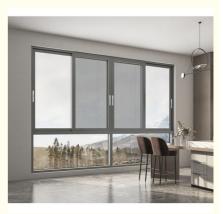

## Hurricane Impact Resistant Sliding Windows Modern Double Glazed Aluminum Frame For Villa

2 - 49 square meters \$108 50 - 199 square meters \$103 >= 200 square meters \$98.00

- Online Technical Support 110 Sliding Window
- According To Confirmed Drawing
- BOGO Lock & Handle
- EPE Foam Wrapped
  - 10 Years
- Tempered/Laminated/Double Glazed
- 2.0mm Thick Aluminium
  - 5+12A+5mm Double Clear Tempered Glass
    - Villa Double Glazed Sliding Windows, Hurricane Impact Resistant Sliding Windows, Modern Double Glazed Sliding Windows