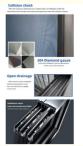

- Online Technical Support 110 Sliding Window
- According To Confirmed Drawing
- BOGO Lock & Handle
- EPE Foam Wrapped
  - 10 Years
- Tempered/Laminated/Double Glazed
- 2.0mm Thick Aluminium
  - 5+12A+5mm Double Clear Tempered Glass
    - Villa Double Glazed Sliding Windows, Hurricane Impact Resistant Sliding Windows, Modern Double Glazed Sliding Windows

compromising structural strength. In other words, even with slim frames, we offer a high performing product for you. Our research and development team made sure that you still get unrivaled thermal insulation, high performance, and top-quality hardware on the 10 YEARS WARRANTY. The TPS glazing ensures that no air leakage and fogging issues on products for 25 YEARS WARRANTY.