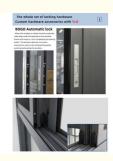

- Online Technical Support 110 Sliding Window
- According To Confirmed Drawing
- BOGO Lock & Handle
- EPE Foam Wrapped
  - 10 Years
- Tempered/Laminated/Double Glazed
- 2.0mm Thick Aluminium
  - 5+12A+5mm Double Clear Tempered Glass
    - Villa Double Glazed Sliding Windows, Hurricane Impact Resistant Sliding Windows, Modern Double Glazed Sliding Windows