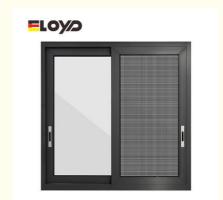

### **Customized Double Glass Window Aluminum Sliding Glass Windows**

#### **Product Specification**

Material: 2.0mm Thick AluminiumProduct Name: 110 Sliding Window

• Glass: 5+12A+5mm Double Clear Tempered Glass

Design: According To Confirmed Drawing

Accessory: BOGO Lock & HandlePackageMethod: EPE Foam Wrapped

# Eloyd customized slide double glass window aluminum sliding glass windows and aluminum windows