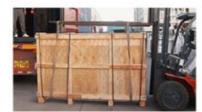

#### 5 / GUARANTEE 0 DAMAGE PACKAGING, DETAILED INSTRUCTIONS FOR EASY INSTALLATION

We export tens of millions of dollars of windows and doors to the U.S. every year, and we know that improper packaging can cause breakage of the product when it arrives on site, and the biggest loss from this is, I'm afraid, the cost of time, after all, workers on site have requirements of working time and it need to wait for a new shipment to arrive in case of damage occurs to the goods. So, we pack each window individually and in four layers, and finally into (non-fumigated) wooden boxes, and at the same time there will be a lot of shockproof measures in the container, to protect your products. We are very experienced on how to pack and protect our products to ensure them to arrive at the sites in good condition after the long-distance transportation. What the client concerns, we concern most.

1\* Layer

Adhesive prote clive film

2\* Layer Bufer bubble film

3° Layer Hardboard

Stretchable plastic Wrap

Non-fumigation plywood-crate

Each layer of the outer packaging will be labeled to guide you on how to installit to avoid delaying the progress due to incorrect installation.