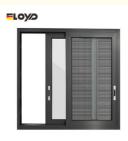

### **Customized Double Glass Window Aluminum Sliding Glass Windows**

#### **Product Specification**

Material: 2.0mm Thick AluminiumProduct Name: 110 Sliding Window

• Glass: 5+12A+5mm Double Clear Tempered Glass

Design: According To Confirmed Drawing

Accessory: BOGO Lock & HandlePackageMethod: EPE Foam Wrapped