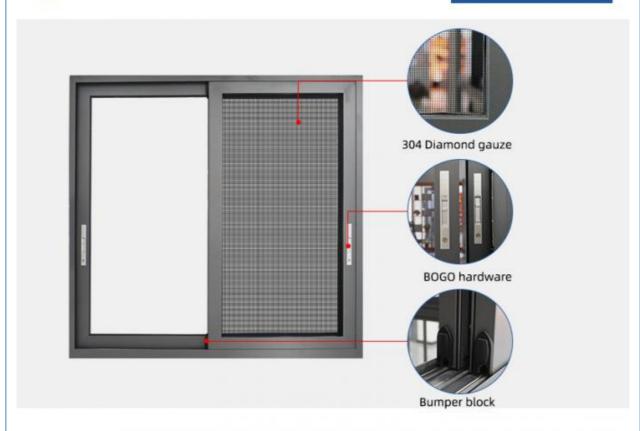

# PRODUCT PARAMETER

#### **Product Specification**

Material: 2.0mm Thick AluminiumProduct Name: 110 Sliding Window

• Glass: 5+12A+5mm Double Clear Tempered Glass

Design: According To Confirmed Drawing

Accessory: BOGO Lock & HandlePackageMethod: EPE Foam Wrapped