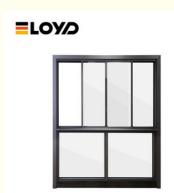

## Fly Curtain Accessory Aluminium Sliding Window High Downtrack And **Durability**

**Aluminium Sliding Window Fly Curtain** 

Accessory

#### Features:

Product Name: Sliding Doors And Windows Product Category: Sliding Doors And Windows

Accessory: Fly Net / Fly Curtain / High Downtrack(For Water-proof)

Thermal Insulation Performance: Greatly Improved

Eloyd's 110 sliding window is suitable for various occasions and scenarios, including:

Residential homes looking for cheap wood windows that do not compromise on quality and functionality

Offices and commercial buildings seeking to enhance natural lighting and ventilation