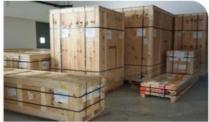

#### Packing and Shipping:

Product Packaging:

Our sliding doors and windows are carefully wrapped in protective material to prevent any damage during shipping. They are then placed in sturdy cardboard boxes with ample padding to ensure that they arrive at your doorstep in perfect condition. Each box is labeled with the product name and quantity for easy identification.

We offer free shipping on all orders within the United States. Orders are typically processed and shipped within 2-3 business days. Once your order has shipped, you will receive a tracking number via email so you can track your package's progress. We use reliable shipping carriers to ensure that your order arrives on time and in good condition.