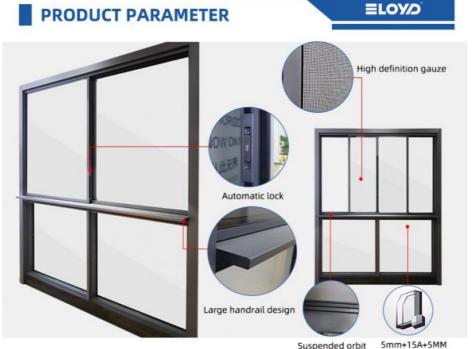

One of the key features of our windows is their energy-efficient design. With double glazed glass that is 5+15A+5mm thick, our windows provide excellent insulation, helping to keep your home cool in the summer and warm in the winter. This can help to reduce your energy costs, making our windows a cost-effective solution that will pay for themselves over time.

#### Features:

Product Name: Sliding Doors And Windows Product Category: Sliding Doors And Windows

Accessory: Fly Net / Fly Curtain / High Downtrack(For Water-proof)

Thermal Insulation Performance: Greatly Improved

#### **Technical Parameters:**

| Glass Type                     | Tempered/Laminated/Double Glazed                        |
|--------------------------------|---------------------------------------------------------|
| Extruded Aluminum Nail Fin     | Durable and Convenient for Installation                 |
| Design                         | According To Confirmed Drawing                          |
| Durability Guarantee           | Up to 25 Years Warranty                                 |
| Product Category               | Sliding Doors And Windows                               |
| Hardware Systems               | Roto & Siegenia German-made                             |
| Accessory                      | Fly Net / Fly Curtain / High Downtrack(For Water-proof) |
| Logistics and Transportation   | Clear and Trackable Process                             |
| Thermal Insulation Performance | Greatly Improved                                        |
| Warranty                       | 10 Years                                                |

8. What are the packaging details for the sliding door and window product?

The packaging details for the sliding door and window product are EPE Foam wrapped.

Suspended orbit

corner in detail

5mm+15A+5mm

(PVDF Aluminum strip between double glass)

6063-T5 aluminum profile 2.0-4.0 mm profile thickness

- Wall thickness :128mm

Whole house

Energy-saying Sound Insulation

e seal

CE certification