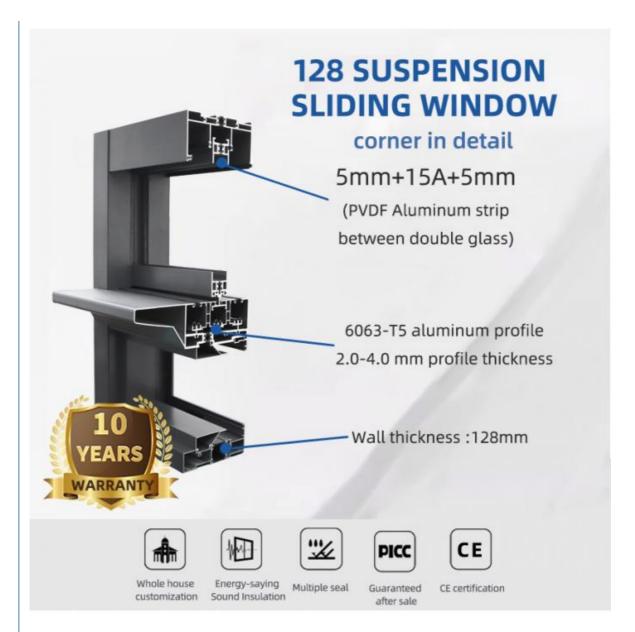

#### **Product Specification**

Color: BrownStyle: Classic

• Glass: Glass:5+15A+5mm

Design: According To Confirmed Drawing

Accessory: Fly Net / Fly Curtain / High Downtrack(For

Water-proof)

PackageMethod: EPE Foam Wrapped

• Warranty: 10 Years

Material: 2.0mm Aluminium Thickness

Glass Type: Tempered/Laminated/Double Glazed

Highlight: Latest Sliding House Window.

Simple Design Sliding House Window, 2.0mm Thickness Sliding House Window

#### **Product Paramenters:**

| SERIES            | 128 sliding Window                          |
|-------------------|---------------------------------------------|
| BRAND             | Eloyd                                       |
| PROFILE           | 6063# T5 aluminum alloy profiles            |
| THICKNESS         | 2.0mm aluminium thickness                   |
| GLASS             | Glass:5+15A+5mm Double Clear Tempered Glass |
| HARDWARE          | RUNAS Lock & Handle                         |
| SURFACE TREATMENT | Powder Coating, Anodized                    |