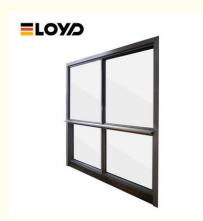

## Latest Simple Design 2.0mm Thickness Aluminum Sliding House Window

#### **Product Specification**

Color: BrownStyle: Classic

• Glass: Glass:5+15A+5mm

Design: According To Confirmed Drawing

Accessory: Fly Net / Fly Curtain / High Downtrack(For

Water-proof)

PackageMethod: EPE Foam Wrapped

• Warranty: 10 Years

Material: 2.0mm Aluminium Thickness

Glass Type: Tempered/Laminated/Double Glazed

Highlight: Latest Sliding House Window.

Simple Design Sliding House Window, 2.0mm Thickness Sliding House Window

#### **Product Paramenters:**

| SERIES            | 128 sliding Window                          |
|-------------------|---------------------------------------------|
| BRAND             | Eloyd                                       |
| PROFILE           | 6063# T5 aluminum alloy profiles            |
| THICKNESS         | 2.0mm aluminium thickness                   |
| GLASS             | Glass:5+15A+5mm Double Clear Tempered Glass |
| HARDWARE          | RUNAS Lock & Handle                         |
| SURFACE TREATMENT | Powder Coating, Anodized                    |