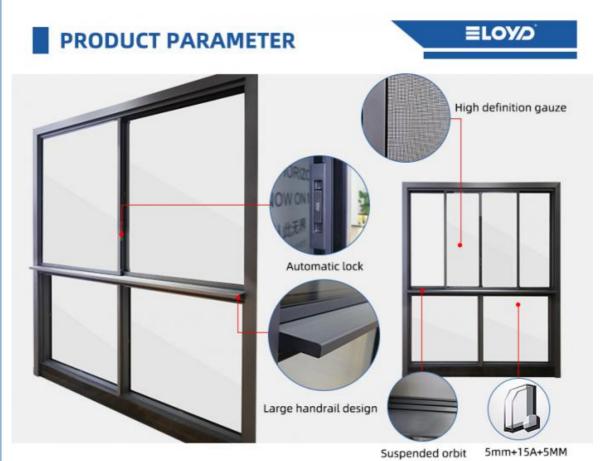

#### **Product Specification**

Color: BrownStyle: Classic

• Glass: Glass:5+15A+5mm

Design: According To Confirmed Drawing

Accessory: Fly Net / Fly Curtain / High Downtrack(For

Water-proof)

PackageMethod: EPE Foam Wrapped

#### **Product Paramenters:**

| SERIES            | 128 sliding Window                          |
|-------------------|---------------------------------------------|
| BRAND             | Eloyd                                       |
| PROFILE           | 6063# T5 aluminum alloy profiles            |
| THICKNESS         | 2.0mm aluminium thickness                   |
| GLASS             | Glass:5+15A+5mm Double Clear Tempered Glass |
| HARDWARE          | RUNAS Lock & Handle                         |
| SURFACE TREATMENT | Powder Coating, Anodized                    |