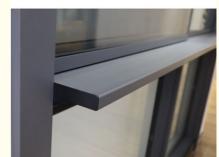

#### **Product Specification**

Color: BrownStyle: Classic

• Glass: Glass:5+15A+5mm

Design: According To Confirmed Drawing

Accessory: Fly Net / Fly Curtain / High Downtrack(For

Water-proof)

PackageMethod: EPE Foam Wrapped

#### **Product Paramenters:**

| SERIES            | 128 sliding Window                          |
|-------------------|---------------------------------------------|
| BRAND             | Eloyd                                       |
| PROFILE           | 6063# T5 aluminum alloy profiles            |
| THICKNESS         | 2.0mm aluminium thickness                   |
| GLASS             | Glass:5+15A+5mm Double Clear Tempered Glass |
| HARDWARE          | RUNAS Lock & Handle                         |
| SURFACE TREATMENT | Powder Coating, Anodized                    |