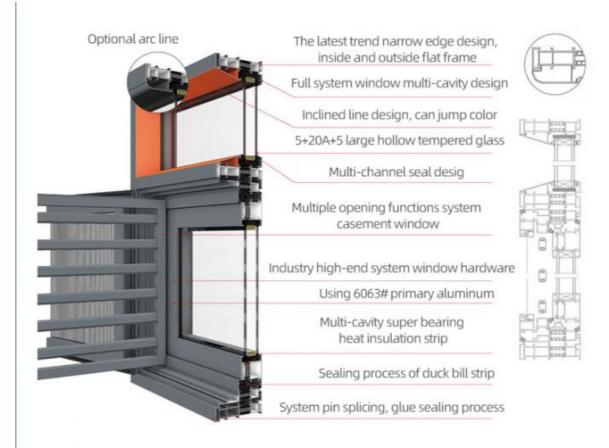

### casement window

Broken bridge structure, panoramic view, high load bearingIncrease the wall thickness of the profile to ensure strength. The safety fencem beopened, and he safety protection isalways in mind. Itiflexlole, practical, and has excellent stabilityperformance. Floor drain drainage, more smooth and beautifulffectivelydrain water to avoid backflow and blockage. Ordinary doors and Windows use corner code cementing processwhich has great defects in the process. Single-side glue, in the event of big wind and rais doors and Windows will be due to the gap and water ssepage, And the internal corrosion, seriously shoy'en the life ofdoors and Windows. Our window sashes have safety corners all around them, Prevent collision safety, intimate; The sash is welded with full welding, and after grindingSeamless and smooth, beautiful and generous.

### Technical Data:

- 1. Single, Double, Triple Glazing
- 2. U Factor = 0.28-0.38 Size depending.
- 3. aluminum often features thermal breaks for insulation.
- 4. Low-E Coatings Available for enhanced energy efficiency.
- 5. The 2.0mm wall thickness guarantees greater stability and durability of the window

#### Features:

- 1. Design: They are often tall and narrow, providing a clear view and maximizing ventilation.
- 2. Versatile Opening: They can be opened fully to allow maximum ventilation, making them ideal for fresh air circulation.
- 3. Operation: Casement windows open outward like a door, allowing for better airflow compared to sliding windows.
- 4. Variety of Styles: Available in various styles, they can match different architectural aesthetics.
- 5. Security Features: Many casement windows come with multi-point locking systems, enhancing security.

#### **Product Paramenters:**

| SERIES            | 110 serise Casement Window        |
|-------------------|-----------------------------------|
| BRAND             | Eloyd                             |
| PROFILE           | 6063# T5 aluminum alloy profiles  |
| THICKNESS         | 2.0mm aluminium thickness         |
| GLASS             | 5mm+27A+5mm Double Tempered Glass |
| HARDWARE          | Gingle Handle                     |
| SURFACE TREATMENT | Powder Coating, Anodized          |