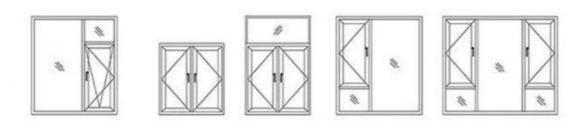

nt windows come with multi-point locking systems, enhancing security.

#### **Product Paramenters:**

| SERIES            | 110 serise Casement Window        |
|-------------------|-----------------------------------|
| BRAND             | Eloyd                             |
| PROFILE           | 6063# T5 aluminum alloy profiles  |
| THICKNESS         | 2.0mm aluminium thickness         |
| GLASS             | 5mm+27A+5mm Double Tempered Glass |
| HARDWARE          | Gingle Handle                     |
| SURFACE TREATMENT | Powder Coating, Anodized          |

# 120 Series Broken bridge casement window

Warranty service, More than 5 years















Whole house

High efficiency Multiple seal customization sound insulation

Guaranteed after sale

CE certification



### Opening method







# Packing and shipping



### Logistics AndTransportation

Clear and trackable logistics process

ELOYD understand the importance of timely andsafe delivery. That's why we offer an efficient logisticsservice, letting you track your order anytime.

Comprehensive door-to-door transportationservice

We offer a complete door-to-door transportation service from our factory to your doorstep, aiming to provide youwith a pleasant shopping experience.

#### Packing and delivery process

1. Product Packaging 2. Product Sorting 3. Dispatch 4. Confirmation of Goods 5. Logistics Unloading 6. Buyer Receiving

#### STANDARDSMARK - A (Statiour EUGTEST Certificate of Compliance ATTESTATION OF CONFORMITY Foshan Yiluode Doors And Windows Co., Ltd TECHNICAL INSPECTION ATTESTATION OF CONFORMITY Table Mar