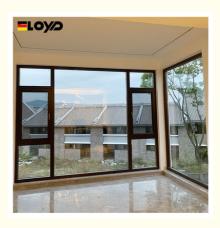

## Heat Insulation Sash Aluminium Kitchen Windows Anti Aging Scandinavian Style

### casement window

Broken bridge structure, panoramic view, high load bearingIncrease the wall thickness of the profile to ensure strength. The safety fencem beopened, and he safety protection isalways in mind. Itiflexlole, practical, and has excellent stabilityperformance. Floor drain drainage, more smooth and beautifulffectivelydrain water to avoid backflow and blockage. Ordinary doors and Windows use corner code cementing processwhich has great defects in the process. Single-side glue, in the event of big wind and rais doors and Windows will be due to the gap and water ssepage, And the internal corrosion, seriously shoy'en the life ofdoors and Windows. Our window sashes have safety corners all around them, Prevent collision safety, intimate; The sash is welded with full welding, and after grindingSeamless and smooth, beautiful and generous.