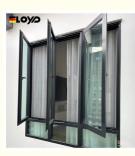

#### Features:

- 1. Design: They are often tall and narrow, providing a clear view and maximizing ventilation.
- 2. Versatile Opening: They can be opened fully to allow maximum ventilation, making them ideal for fresh air circulation.
- 3. Operation: Casement windows open outward like a door, allowing for better airflow compared to sliding windows.
- 4. Variety of Styles: Available in various styles, they can match different architectural aesthetics.
- 5. Security Features: Many casement windows come with multi-point locking systems, enhancing security.

### Opening method