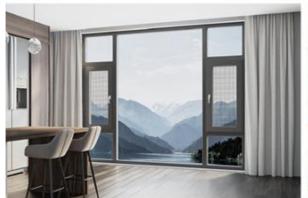

ng effect, long-lasting and stable performance

#### **Product Paramenters:**

| SERIES            | 110 serise Casement Window        |
|-------------------|-----------------------------------|
| BRAND             | Eloyd                             |
| PROFILE           | 6063# T5 aluminum alloy profiles  |
| THICKNESS         | 2.0mm aluminium thickness         |
| GLASS             | 5mm+27A+5mm Double Tempered Glass |
| HARDWARE          | Gingle Handle                     |
| SURFACE TREATMENT | Powder Coating, Anodized          |

## 120 Series Broken bridge casement window

Warranty service, More than 5 years





Whole house









Guaranteed after sale



CE certification



## Opening method











## **CASE PRESENTATION**

Foshan Eloyd Windows and Doors System Co.,Ltd











## Packing and shipping











### TRANSPORTATION









## Logistics AndTransportation

Clear and trackable logistics process

ELOYD understand the importance of timely andsafe delivery. That's why we offer an efficient logisticsservice, letting you track your order anytime.

Comprehensive door-to-door transportationservice

We offer a complete door-to-door transportation servicefrom our factory to your doorstep, aiming to provide youwith a pleasant shopping experience.

#### Packing and delivery process

1. Product Packaging 2. Product Sorting 3. Dispatch 4. Confirmation of Goods 5. Logistics Unloading 6. Buyer Receiving

## Certificate









AS2047

CSA

CE

CE









ALIBABA CERTIFICATION



PATENT CERTIFICATE

PATENT CERTIFICATE

















## ARE YOU A CONTRAC