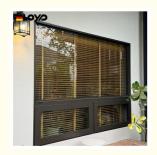

dow

#### **Basic Information**

. Place of Origin: China . Brand Name: Eloyd CE · Certification:

Model Number: 120 serise Casement Window

• Minimum Order Quantity:

• Price: USD115/

EPE Foam wrapped · Packaging Details:

• Delivery Time: 25-30days

• Payment Terms: L/C, T/T, Western Union, PayPal

10000 . Supply Ability:



### **Product Specification**

• Function: Heat Insulation . Design Style: Scandinavian

Glass: 5+27A+5mm Double Clear Tempered Glass

According To Confirmed Drawing · Design:

2.0mm Thick Aluminium . Thick: **EPE Foam Wrapped** · Package: Installation Method: Full Frame Replacement

Certifications: CE

. Highlight: **Glass Roof Aluminium Frame Casement** 

, Replacement Glass Roof Casement Window, **Heat Insulation Glass Roof Casement Window** 



### More Images









# Heat Insulation Sash Bullet Proof Aluminium Frame Casement Window Screen

#### casement window

Broken bridge structure, panoramic view, high load bearingIncrease the wall thickness of the profile to ensure strength. The safety fencem beopened, and he safety protection isalways in mind. Itiflexlole, practical, and has excellent stabilityperformance. Floor drain drainage, more smooth and beautifulffectivelydrain water to avoid backflow and blockage. Ordinary doors and Windows use corner code cementing process which has great defects in the process. Single-side glue, in the event of big wind and rais doors and Windows will be due to the gap and water ssepage, And the internal corrosion, seriously shoy'en the life ofdoors and Windows. Our window sashes have safety corners all around