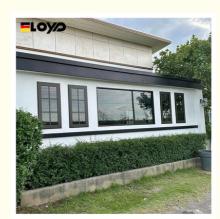

Glass Casement Window

#### **Basic Information**

. Place of Origin: China . Brand Name: Eloyd CE · Certification:

Model Number: 120 serise Casement Window

• Minimum Order Quantity:

• Price: USD115/

EPE Foam wrapped · Packaging Details:

• Delivery Time: 25-30days

• Payment Terms: L/C, T/T, Western Union, PayPal

10000 . Supply Ability:



### **Product Specification**

• Function: Heat Insulation . Design Style: Scandinavian

Glass: 5+27A+5mm Double Clear Tempered Glass

According To Confirmed Drawing · Design:

2.0mm Thick Aluminium . Thick: **EPE Foam Wrapped** · Package: Installation Method: Full Frame Replacement

Certifications: CE

. Highlight: **Glass Roof Aluminium Frame Casement** 

, Replacement Glass Roof Casement Window, **Heat Insulation Glass Roof Casement Window** 



### More Images









# Heat Insulation Sash Bullet Proof Aluminium Frame Casement Window Screen

#### casement window

Broken bridge structure, panoramic view, high load bearingIncrease the wall thickness of the profile to ensure strength. The safety fencem beopened, and he safety protection isalways in mind. Itiflexlole, practical, and has excellent stabilityperformance. Floor drain drainage, more smooth and beautifulffectivelydrain water to avoid backflow and blockage. Ordinary doors and Windows use corner code cementing process which has great defects in the process. Single-side glue, in the event of big wind and rais doors and Windows will be due to the gap and water ssepage, And the internal corrosion, seriously shoy'en the life ofdoors and Windows. Our window sashes have safety