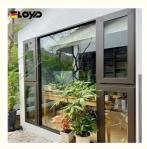

### **Product Specification**

• Function: Heat Insulation . Design Style: Scandinavian

Glass: 5+27A+5mm Double Clear Tempered Glass

According To Confirmed Drawing · Design:

2.0mm Thick Aluminium . Thick: **EPE Foam Wrapped** · Package: Installation Method: Full Frame Replacement

#### Technical Data:

- 1. Single, Double, Triple Glazing
- 2. U Factor = 0.28-0.38 Size depending.
- 3. aluminum often features thermal breaks for insulation.
- 4. Low-E Coatings Available for enhanced energy efficiency.
- 5. The 2.0mm wall thickness guarantees greater stability and durability of the window