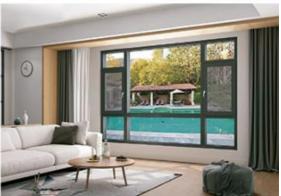

effect, long-lasting and stable performance

#### **Product Paramenters:**

| SERIES            | 110 serise Casement Window        |
|-------------------|-----------------------------------|
| BRAND             | Eloyd                             |
| PROFILE           | 6063# T5 aluminum alloy profiles  |
| THICKNESS         | 2.0mm aluminium thickness         |
| GLASS             | 5mm+27A+5mm Double Tempered Glass |
| HARDWARE          | Gingle Handle                     |
| SURFACE TREATMENT | Powder Coating, Anodized          |

## 120 Series Broken bridge casement window

Warranty service, More than 5 years





Whole house









Guaranteed after sale



CE certification



## Opening method











## **CASE PRESENTATION**

Foshan Eloyd Windows and Doors System Co.,Ltd











## Packing and shipping











### TRANSPORTATION









## Logistics AndTransportation

Clear and trackable logistics process

ELOYD understand the importance of timely andsafe delivery. That's why we offer an efficient logisticsservice, letting you track your order anytime.

Comprehensive door-to-door transportationservice

We offer a complete door-to-door transportation servicefrom our factory to your doorstep, aiming to provide youwith a pleasant shopping experience.

#### Packing and delivery process

1. Product Packaging 2. Product Sorting 3. Dispatch 4. Confirmation of Goods 5. Logistics Unloading 6. Buyer Receiving

## Certificate









AS2047

CSA

CE

CE









ALIBABA CERTIFICATION



PATENT CERTIFICATE

PATENT CERTIFICATE

















## ARE YOU A CONTRACTO