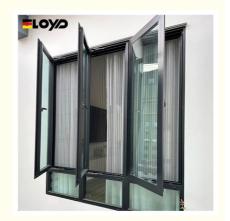

### Replacement Heat Insulation Glass Roof Aluminium Frame Glass Casement Window

# Heat Insulation Sash Bullet Proof Aluminium Frame Casement Window Screen

#### casement window

Broken bridge structure, panoramic view, high load bearingIncrease the wall thickness of the profile to ensure strength. The safety fencem beopened, and he safety protection isalways in mind. Itiflexlole, practical, and has excellent stabilityperformance. Floor drain drainage, more smooth and beautifulffectivelydrain water to avoid backflow and blockage. Ordinary doors and Windows use corner code cementing process which has great defects in the process. Single-side glue, in the event of big wind and rais doors and Windows will be due to the gap and water ssepage, And the internal corrosion, seriously shoy'en the life ofdoors and Windows. Our window sashes have safety corners all around them, Prevent collision safety, intimate; The sash is welded with full welding, and after grinding Seamless and smooth, beautiful and generous.