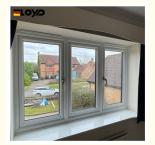

### **Basic Information**

. Place of Origin: China . Brand Name: Eloyd CE · Certification:

Model Number: 120 serise Casement Window

• Minimum Order Quantity:

• Price: USD115/

EPE Foam wrapped · Packaging Details:

• Delivery Time: 25-30days

• Payment Terms: L/C, T/T, Western Union, PayPal

10000 . Supply Ability:



### **Product Specification**

• Function: Heat Insulation . Design Style: Scandinavian

Glass: 5+27A+5mm Double Clear Tempered Glass

According To Confirmed Drawing · Design:

2.0mm Thick Aluminium . Thick: **EPE Foam Wrapped** · Package: Installation Method: Full Frame Replacement

Certifications: CE

. Highlight: **Glass Roof Aluminium Frame Casement** 

, Replacement Glass Roof Casement Window, **Heat Insulation Glass Roof Casement Window** 



### More Images









# Heat Insulation Sash Bullet Proof Aluminium Frame Casement Window Screen

#### casement window

Broken bridge structure, panoramic view, high load bearingIncrease the wall thickness of the profile to ensure strength. The safety fencem beopened, and he safety protection isalways in mind. Itiflexlole, practical, and has excellent stabilityperformance. Floor drain drainage, more smooth and beautifulffectivelydrain water to avoid backflow and blockage. Ordinary doors and Windows use corner code cementing process which has great defects in the process. Single-side glue, in the event of big wind and rais doors and Windows will be due to the gap and water ssepage, And the internal corrosion, seriously shoy'en the life ofdoors and Windows. Our window sashes have safety corners all around them,