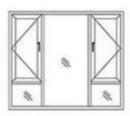

an RUNAS hardware

Anti-stretching and anti-aging, good sealing and overlapping effect, long-lasting and stable performance

#### **Product Paramenters:**

| SERIES            | 110 serise Casement Window        |
|-------------------|-----------------------------------|
| BRAND             | Eloyd                             |
| PROFILE           | 6063# T5 aluminum alloy profiles  |
| THICKNESS         | 2.0mm aluminium thickness         |
| GLASS             | 5mm+27A+5mm Double Tempered Glass |
| HARDWARE          | Gingle Handle                     |
| SURFACE TREATMENT | Powder Coating, Anodized          |

## 120 Series Broken bridge casement window

Warranty service, More than 5 years





Whole house









Guaranteed after sale



CE certification



## Opening method











## **CASE PRESENTATION**

Foshan Eloyd Windows and Doors System Co.,Ltd











## Packing and shipping











### TRANSPORTATION









## Logistics AndTransportation

Clear and trackable logistics process

ELOYD understand the importance of timely andsafe delivery. That's why we offer an efficient logisticsservice, letting you track your order anytime.

Comprehensive door-to-door transportationservice

We offer a complete door-to-door transportation servicefrom our factory to your doorstep, aiming to provide youwith a pleasant shopping experience.

#### Packing and delivery process

1. Product Packaging 2. Product Sorting 3. Dispatch 4. Confirmation of Goods 5. Logistics Unloading 6. Buyer Receiving

## Certificate









AS2047

CSA

CE

CE









ALIBABA CERTIFICATION