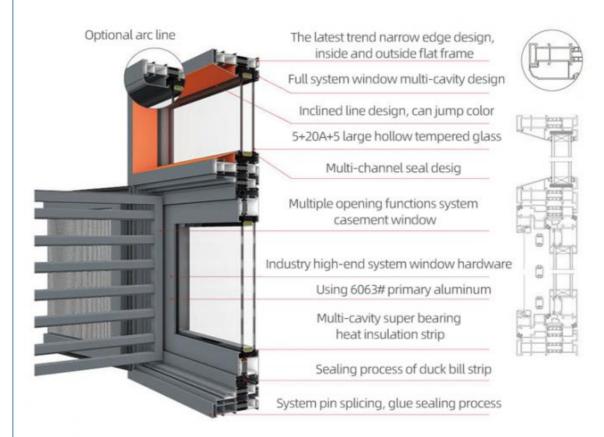

#### casement window

Broken bridge structure, panoramic view, high load bearingIncrease the wall thickness of the profile to ensure strength. The safety fencem beopened, and he safety protection isalways in mind. Itiflexlole, practical, and has excellent stabilityperformance. Floor drain drainage, more smooth and beautifulffectivelydrain water to avoid backflow and blockage. Ordinary doors and Windows use corner code cementing process which has great defects in the process. Single-side glue, in the event of big wind and rais doors and Windows will be due to the gap and water ssepage, And the internal corrosion, seriously shoy'en the life ofdoors and Windows. Our window sashes have safety corners all around them, Prevent collision safety, intimate; The sash is welded with full welding, and after grinding Seamless and smooth, beautiful and generous.

#### Technical Data:

- 1. Single, Double, Triple Glazing
- 2. U Factor = 0.28-0.38 Size depending.
- 3. aluminum often features thermal breaks for insulation.
- 4. Low-E Coatings Available for enhanced energy efficiency.
- 5. The 2.0mm wall thickness guarantees greater stability and durability of the window