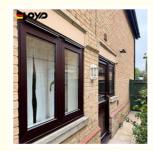

#### **Basic Information**

. Place of Origin: China . Brand Name: Eloyd CE · Certification:

Model Number: 120 serise Casement Window

• Minimum Order Quantity:

• Price: USD115/

EPE Foam wrapped · Packaging Details:

• Delivery Time: 25-30days

• Payment Terms: L/C, T/T, Western Union, PayPal

10000 . Supply Ability:



### **Product Specification**

• Function: Heat Insulation . Design Style: Scandinavian

Glass: 5+27A+5mm Double Clear Tempered Glass

According To Confirmed Drawing · Design:

2.0mm Thick Aluminium . Thick: **EPE Foam Wrapped** · Package: Installation Method: Full Frame Replacement

Certifications: CE

. Highlight: **Glass Roof Aluminium Frame Casement** 

, Replacement Glass Roof Casement Window, **Heat Insulation Glass Roof Casement Window** 



### More Images









# Heat Insulation Sash Bullet Proof Aluminium Frame Casement Window Screen

#### casement window

Broken bridge structure, panoramic view, high load bearingIncrease the wall thickness of the profile to ensure strength. The safety fencem beopened, and he safety protection isalways in mind. Itiflexlole, practical, and has excellent stabilityperformance. Floor drain drainage, more smooth and beautifulffectivelydrain water to avoid backflow and blockage. Ordinary doors and Windows use corner code cementing process which has great defects in the process. Single-side glue, in the event of big wind and rais doors and Windows will be due to the gap and water ssepage, And the internal corrosion, seriously shoy'en the life ofdoors and Windows. Our window sashes have safety corners all around the