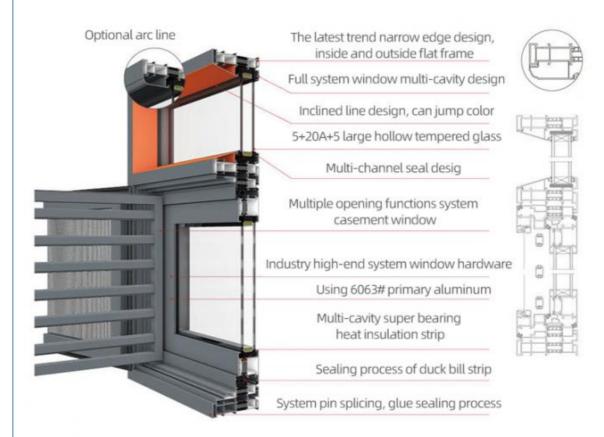

### Technical Data:

- 1. Single, Double, Triple Glazing
- 2. U Factor = 0.28-0.38 Size depending.
- 3. aluminum often features thermal breaks for insulation.
- 4. Low-E Coatings Available for enhanced energy efficiency.
- 5. The 2.0mm wall thickness guarantees greater stability and durability of the window

#### Features:

- 1. Design: They are often tall and narrow, providing a clear view and maximizing ventilation.
- 2. Versatile Opening: They can be opened fully to allow maximum ventilation, making them ideal for fresh air circulation.
- 3. Operation: Casement windows open outward like a door, allowing for better airflow compared to sliding windows.
- 4. Variety of Styles: Available in various styles, they can match different architectural aesthetics.
- 5. Security Features: Many casement windows come with multi-point locking systems, enhancing security.

### Why choose Eloyd Windows and Doors?

1.Raw aluminum profiles

Corrosion resistance, good oxidation resistance, higher strength

2.Insulated tempered glass

3C quality certified automotive grade glass, strong pressure resistance, not easy to explode

3.German RUNAS hardware

Anti-stretching and anti-aging, good sealing and overlapping effect, long-lasting and stable performance

#### **Product Paramenters:**

| SERIES            | 110 serise Casement Window        |
|-------------------|-----------------------------------|
| BRAND             | Eloyd                             |
| PROFILE           | 6063# T5 aluminum alloy profiles  |
| THICKNESS         | 2.0mm aluminium thickness         |
| GLASS             | 5mm+27A+5mm Double Tempered Glass |
| HARDWARE          | Gingle Handle                     |
| SURFACE TREATMENT | Powder Coating, Anodized          |