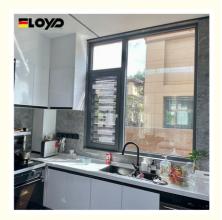

### Heat Insulation Sash Aluminium Kitchen Windows Anti Aging Scandinavian Style

# Heat Insulation Sash Aluminium Kitchen Windows Anti Aging Scandinavian Style