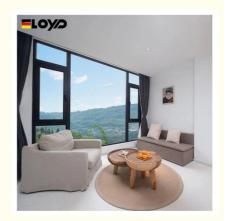

### Heat Insulation Sash Aluminium Kitchen Windows Anti Aging Scandinavian Style

# Heat Insulation Sash Aluminium Kitchen Windows Anti Aging Scandinavian Style