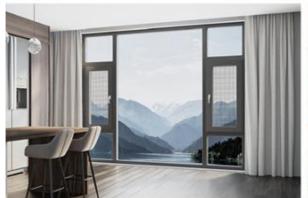

### Heat Insulation Sash Aluminium Kitchen Windows Anti Aging Scandinavian Style

# Heat Insulation Sash Aluminium Kitchen Windows Anti Aging Scandinavian Style

### casement window

Broken bridge structure, panoramic view, high load bearingIncrease the wall thickness of the profile to ensure strength. The safety fencem beopened, and he safety protection isalways in mind. Itiflexlole, practical, and has excellent stabilityperformance. Floor drain drainage, more smooth and beautifulffectivelydrain water to avoid backflow and blockage. Ordinary doors and Windows use corner code cementing process which has great defects in the process. Single-side glue, in the event of big wind and rais doors and Windows will be due to the gap and water ssepage, And the internal corrosion, seriously shoy'en the life ofdoors and Windows. Our window sashes have safety corners all around them, Prevent collision safety, intimate; The sash is welded with full welding, and after grinding Seamless and smooth, beautiful and generous.