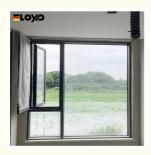

### casement window

Broken bridge structure, panoramic view, high load bearingIncrease the wall thickness of the profile to ensure strength. The safety fencem beopened, and he safety protection isalways in mind. Itiflexlole, practical, and has excellent stabilityperformance. Floor drain drainage, more smooth and beautifulffectivelydrain water to avoid backflow and blockage. Ordinary doors and Windows use corner code cementing process which has great defects in the process. Single-side glue, in the event of big wind and rais doors and Windows will be due to the gap and water ssepage, And the internal corrosion, seriously shoy'en the life ofdoors and Windows. Our window sashes have safety corners all around them, Prevent collision safety, intimate; The sash is welded with full welding, and after grinding Seamless and smooth, beautiful and generous.

#### Features:

- 1. Design: They are often tall and narrow, providing a clear view and maximizing ventilation.
- 2. Versatile Opening: They can be opened fully to allow maximum ventilation, making them ideal for fresh air circulation.
- 3. Operation: Casement windows open outward like a door, allowing for better airflow compared to sliding windows.
- 4. Variety of Styles: Available in various styles, they can match different architectural aesthetics.
- 5. Security Features: Many casement windows come with multi-point locking systems, enhancing security.