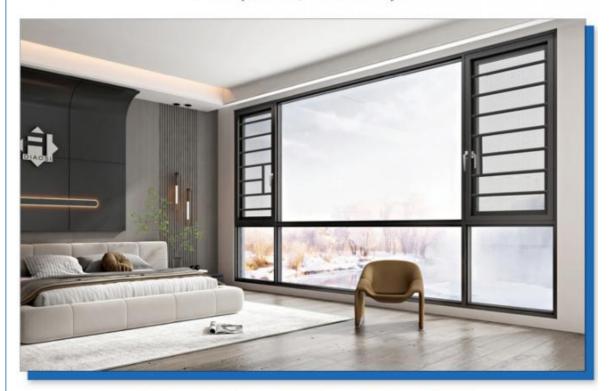

### More Images

### casement window

Broken bridge structure, panoramic view, high load bearingIncrease the wall thickness of the profile to ensure strength. The safety fencem beopened, and he safety protection isalways in mind. Itiflexlole, practical, and has excellent stabilityperformance. Floor drain drainage, more smooth and beautifulffectivelydrain water to avoid backflow and blockage. Ordinary doors and Windows use corner code cementing process which has great defects in the process. Single-side glue, in the event of big wind and rais doors and Windows will be due to the gap and water ssepage, And the internal corrosion, seriously shoy'en the life ofdoors and Windows. Our window sashes have safety corners all around them, Prevent collision safety, intimate; The sash is welded with full welding, and after grinding Seamless and smooth, beautiful and generous.