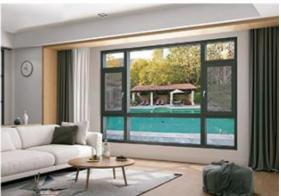

### Heat Insulation Sash Aluminium Kitchen Windows Anti Aging Scandinavian Style

# Heat Insulation Sash Aluminium Kitchen Windows Anti Aging Scandinavian Style

### casement window

Broken bridge structure, panoramic view, high load bearingIncrease the wall thickness of the profile to ensure strength. The safety fencem beopened, and he safety protection isalways in mind. Itiflexlole, practical, and has excellent stabilityperformance. Floor drain drainage, more smooth and beautifulffectivelydrain water to avoid backflow and blockage. Ordinary doors and Windows use corner code cementing process which has great defects in the process. Single-side glue, in the event of big wind and rais doors and Windows will be due to the gap and water ssepage, And the internal corrosion, seriously shoy'en the life ofdoors and Windows. Our window sashes have safety corners all around them, Prevent collision safety, intimate; The sash is welded with full welding, and after grinding Seamless and smooth, beautiful and generous.