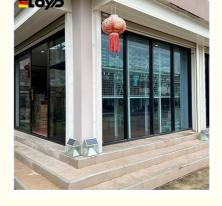

Comfort And Quiet Living

### **Basic Information**

Place of Origin: ChinaBrand Name: EloydCertification: CE

Model Number: 76 serise sliding door

Minimum Order Quantity: 2

• Price: USD178/

Packaging Details:
 EPE Foam wrapped

• Delivery Time: 25-30days

Payment Terms: L/C, T/T, Western Union, PayPal

• Supply Ability: 10000



### **Product Specification**

Opening Direction: HorizontalFrame Material: Aluminum

• Material: 2.2mm /3.0mm Thick Aluminium -

• Glass: 5+27A+5mm Double Clear Tempered Glass

Design: According To Confirmed Drawing

Drawings: 3D Design Drawings
 PackageMethod: EPE Foam Wrapped
 Hardware: BOGO Hardware

• Stainless Steel: 10 Years

Highlight: Double Glazing Aluminium Sliding Door,

Integrated Screens Aluminium Sliding Door, Soundproof Aluminium Sliding Door



### More Images







# Aluminium Sliding Window Section Soundproof Double Glazed with Screen

### Design:

3.0mm SUPER NATIONAL STANDARd. The main stress atuminum wat thickness increased to 3.0mm,can withstand targe areas Glass toad and Lateral yphoon pressure. Hook rubber strip bevelled extrusion, largecontact surface, completely change air leakage, Ventilation phenomenon. In the locked state, effectively prevent the wind frcn. entering the hook position, Push-pulis lighter. more airtight, watertight. The "floor drain drainage structure" is not only beautiful in design, but also realizes vertical drainage, which is fast and smooth and prevents rainwater backflow is installed Safe and airy, with a view, At the same time to prevent the family children climbing accidents. LAMINATED TEMPE