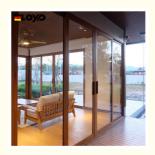

# Aluminium Sliding Door With Soundproof Double Glazing And Integrated Screens For Enhanced Home Comfort And Quiet Living

### **Product Specification**

Opening Direction: HorizontalFrame Material: Aluminum

• Material: 2.2mm /3.0mm Thick Aluminium -

• Glass: 5+27A+5mm Double Clear Tempered Glass

Design: According To Confirmed Drawing

Drawings: 3D Design Drawings
 PackageMethod: EPE Foam Wrapped
 Hardware: BOGO Hardware

• Stainless Steel: 10 Years

Highlight: Double Glazing Aluminium Sliding Door,

Integrated Screens Aluminium Sliding Door, Soundproof Aluminium Sliding Door