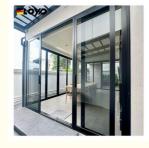

# Aluminium Sliding Door With Soundproof Double Glazing And Integrated Screens For Enhanced Home Comfort And Quiet Living

### **Product Specification**

Opening Direction: HorizontalFrame Material: Aluminum

• Material: 2.2mm /3.0mm Thick Aluminium -

• Glass: 5+27A+5mm Double Clear Tempered Glass

Design: According To Confirmed Drawing

Drawings: 3D Design Drawings
 PackageMethod: EPE Foam Wrapped
 Hardware: BOGO Hardware

• Stainless Steel: 10 Years

Highlight: Double Glazing Aluminium Sliding Door,

Integrated Screens Aluminium Sliding Door, Soundproof Aluminium Sliding Door