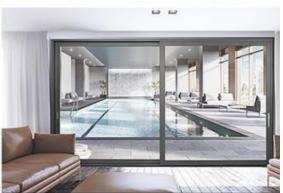

### More Images

### What is a sliding door?

Aluminium sliding windows with soundproof double glazing and integrated screens offer a modern solution for homeowners seeking enhanced comfort, energy efficiency, and quiet living spaces. These windows are designed to minimize noise pollution while providing excellent insulation and ventilation. Aluminium sliding windows with soundproof double glazing and integrated screens are an excellent investment for homeowners looking to enhance their living spaces. They provide a perfect blend of style, functionality, and energy efficiency, making them suitable for various applications. Whether you're building a new home or renovating an existing one, consider these windows to improve comfort, reduce noise, and enjoy a beautiful view.