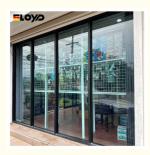

Living

### **Basic Information**

Place of Origin: ChinaBrand Name: EloydCertification: CE

Model Number: 76 serise sliding door

Minimum Order Quantity: 2

• Price: USD178/

Packaging Details:
 EPE Foam wrapped

• Delivery Time: 25-30days

Payment Terms: L/C, T/T, Western Union, PayPal

• Supply Ability: 10000



### **Product Specification**

Opening Direction: HorizontalFrame Material: Aluminum

• Material: 2.2mm /3.0mm Thick Aluminium -

• Glass: 5+27A+5mm Double Clear Tempered Glass

Design: According To Confirmed Drawing

Drawings: 3D Design Drawings
 PackageMethod: EPE Foam Wrapped
 Hardware: BOGO Hardware

• Stainless Steel: 10 Years

Highlight: Double Glazing Aluminium Sliding Door,

Integrated Screens Aluminium Sliding Door, Soundproof Aluminium Sliding Door



### More Images







# Aluminium Sliding Window Section Soundproof Double Glazed with Screen

### Design:

3.0mm SUPER NATIONAL STANDARd. The main stress atuminum wat thickness increased to 3.0mm,can withstand targe areas Glass toad and Lateral yphoon pressure. Hook rubber strip bevelled extrusion, largecontact surface, completely change air leakage, Ventilation phenomenon. In the locked state, effectively prevent the wind frcn. entering the hook position, Push-pulis lighter. more airtight, watertight. The "floor drain drainage structure" is not only beautiful in design, but also realizes vertical drainage, which is fast and smooth and prevents rainwater backflow is installed Safe and airy, with a view, At the same time to prevent the family children climbing accidents. LAMINATED TEMPERED GLASS6mm+1.14pv