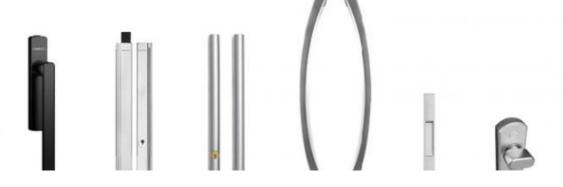

Lock & Handle                    |
| SURFACE TREATMENT | Powder Coating, Anodized              |

# **76 NARROW EDGE LIFTING SLIDING DOOR**

Professional manufacturer of system doors and Windows









Whole house High efficiency customization sound insulation



Multiple seal Guar







3A credit quality enterprise





### PRODUCT CONFIGURATION

Frame width: Two rail 136mm/ three rail 204mm

Glass size: 76mm\*53mm

Wall thickness: The 3.0 mm

Hardware system: ROTO Hardware Bloco Hardware

Material of profile: 6063-T5 aluminum alloy profile

Glass configuration: 5mm+27A+5mm

Mesh arrangement: 304 stainless steel diamond net

# LIFE IS COMFORTABLE QUALITYIS HIGH

30mm extremely narrow hook, small shading surface, narrow bridge design, open space, open and bright



### HARDWARE HANDLE



## CASE PRESENTATION Foshan Yiluode Windows and Doors System Co.,Ltd











# Packing and shipping











### TRANSPORTATION









### Logistics AndTransportation

Clear and trackable logistics process

ELOYD understand the importance of timely andsafe delivery. That's why we offer an efficient logisticsservice, letting you track your order anytime.

Comprehensive door-to-door transportationservice

We offer a complete door-to-door transportation servicefrom our factory to your doorstep, aiming to provide youwith a pleasant shopping experience.

### Packing and delivery process

1. Product Packaging 2. Product Sorting 3. Dispatch 4. Confirmation of Goods 5. Logistics Unloading 6. Buyer Receiving

## Certificate









AS2047

CSA

CE

CE









ALIBABA CERTIFICATION



PAT