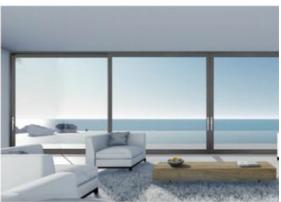

### More Images

### What is a sliding door?

Aluminium sliding windows with soundproof double glazing and integrated screens offer a modern solution for homeowners seeking enhanced comfort, energy efficiency, and quiet living spaces. These windows are designed to minimize noise pollution while providing excellent insulation and ventilation. Aluminium sliding windows with soundproof double glazing and integrated screens are an excellent investment for homeowners looking to enhance their living spaces. They provide a perfect blend of style, functionality, and energy efficiency, making them suitable for various applications. Whether you're building a new home or renovating an existing one, consider these windows to improve comfort, reduce noise, and enjoy a beautiful view.