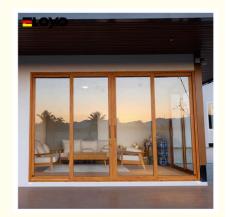

# Aluminium Sliding Door With Soundproof Double Glazing And Integrated Screens For Enhanced Home Comfort And Quiet Living

### **Product Specification**

Opening Direction: HorizontalFrame Material: Aluminum

• Material: 2.2mm /3.0mm Thick Aluminium -

• Glass: 5+27A+5mm Double Clear Tempered Glass

Design: According To Confirmed Drawing

### What is a sliding door?

Aluminium sliding windows with soundproof double glazing and integrated screens offer a modern solution for homeowners seeking enhanced comfort, energy efficiency, and quiet living spaces. These windows are designed to minimize noise pollution while providing excellent insulation and ventilation. Aluminium sliding windows with soundproof double glazing and integrated screens are an excellent investment for homeowners looking to enhance their living spaces. They provide a perfect blend of style, functionality, and energy efficiency, making them suitable for various applications. Whether you're building a new home or renovating an existing one, consider these windows to improve comfort, reduce noise, and enjoy a beautiful view.