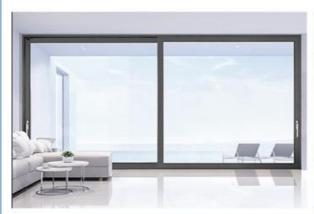

# Aluminium Sliding Door With Soundproof Double Glazing And Integrated Screens For Enhanced Home Comfort And Quiet Living

### What is a sliding door?

Aluminium sliding windows with soundproof double glazing and integrated screens offer a modern solution for homeowners seeking enhanced comfort, energy efficiency, and quiet living spaces. These windows are designed to minimize noise pollution while providing excellent insulation and ventilation. Aluminium sliding windows with soundproof double glazing and integrated screens are an excellent investment for homeowners looking to enhance their living spaces. They provide a perfect blend of style, functionality, and energy efficiency, making them suitable for various applications. Whether you're building a new home or renovating an existing one, consider these windows to improve comfort, reduce noise, and enjoy a beautiful view.