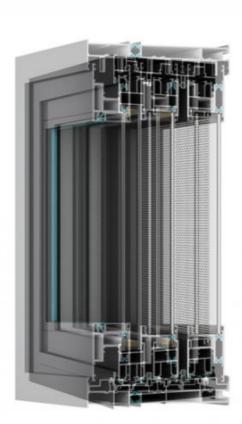

### Design:

3.0mm SUPER NATIONAL STANDARd. The main stress atuminum wat thickness increased to 3.0mm,can withstand targe areas Glass toad and Lateral yphoon pressure. Hook rubber strip bevelled extrusion, largecontact surface, completely change air leakage, Ventilation phenomenon. In the locked state, effectively prevent the wind frcn. entering the hook position, Push-pulis lighter. more airtight, watertight. The "floor drain drainage structure" is not only beautiful in design, but also realizes vertical drainage, which is fast and smooth and prevents rainwater backflow is installed Safe and airy, with a view, At the same time to prevent the family children climbing accidents. LAMINATED TEMPERED GLASS6mm+1.14pvb+6mm laminated tempered glassExplosion-proof, strong impact resistance. Solid connection, high safety strength

### Technical Data:

- 1. 6063-T5 aviation grade aluminum
- 2. Thermal insulation glass
- 3. Sound insulation and heat preservation
- 4. Waterproof and hurricane resistance
- 5. Optional motorized blinds
- 6. Both sliders open
- 7. Metal thickness: 2.2/3.0mm,
- 8. Custom color coating finish
- 9. Insulated double pane tempered glass with argon inside

### PRODUCT CONFIGURATION

Frame width: Two rail 136mm/ three rail 204mm

Glass size: 76mm\*53mm

Wall thickness: The 3.0 mm

Hardware system: ROTO Hardware Bloco Hardware

Material of profile: 6063-T5 aluminum alloy profile

Glass configuration: 5mm+27A+5mm

Mesh arrangement: 304 stainless steel diamond net