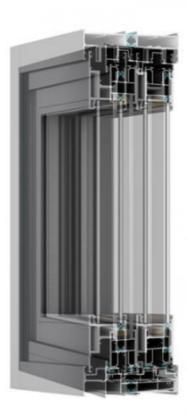

### Design:

3.0mm SUPER NATIONAL STANDARd. The main stress atuminum wat thickness increased to 3.0mm,can withstand targe areas Glass toad and Lateral yphoon pressure. Hook rubber strip bevelled extrusion, largecontact surface, completely change air leakage, Ventilation phenomenon. In the locked state, effectively prevent the wind frcn. entering the hook position, Push-pulis lighter. more airtight, watertight. The "floor drain drainage structure" is not only beautiful in design, but also realizes vertical drainage, which is fast and smooth and prevents rainwater backflow is installed Safe and airy, with a view, At the same time to prevent the family children climbing accidents. LAMINATED TEMPERED GLASS6mm+1.14pvb+6mm laminated tempered glassExplosion-proof, strong impact resistance. Solid connection, high safety strength

### Technical Data:

- 1. 6063-T5 aviation grade aluminum
- 2. Thermal insulation glass
- 3. Sound insulation and heat preservation
- 4. Waterproof and hurricane resistance
- 5. Optional motorized blinds
- 6. Both sliders open
- 7. Metal thickness: 2.2/3.0mm,
- 8. Custom color coating finish
- 9. Insulated double pane tempered glass with argon inside

### PRODUCT CONFIGURATION

Frame width: Two rail 136mm/ three rail 204mm

Glass size: 76mm\*53mm

Wall thickness: The 3.0 mm

Hardware system: ROTO Hardware Bloco Hardware

Material of profile: 6063-T5 aluminum alloy profile

Glass configuration: 5mm+27A+5mm

Mesh arrangement: 304 stainless steel diamond net