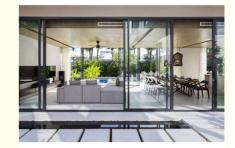

# High Quality Double Glazed Aluminum Lift Sliding Door With Mosquito Net

### **Product Specification**

Opening Direction: HorizontalFrame Material: Aluminum

• Material: 2.2mm /3.0mm Thick Aluminium -

• Glass: 5+27A+5mm Double Clear Tempered Glass

Design: According To Confirmed Drawing

Drawings: 3D Design Drawings
 PackageMethod: EPE Foam Wrapped
 Hardware: BOGO Hardware

• Stainless Steel: 10 Years

• Highlight: High quality aluminum lift sliding door,

Mosquito net aluminum lift sliding door, Double glazed aluminum lift sliding door