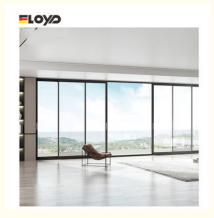

# Aluminium Sliding Window Section Soundproof Double Glazed with Screen

### What is a sliding door?

Aluminium sliding windows with soundproof double glazing and integrated screens offer a modern solution for homeowners seeking enhanced comfort, energy efficiency, and quiet living spaces. These windows are designed to minimize noise pollution while providing excellent insulation and ventilation. Aluminium sliding windows with soundproof double glazing and integrated screens are an excellent investment for homeowners looking to enhance their living spaces. They provide a perfect blend of style, functionality, and energy efficiency, making them suitable for various applications. Whether you're building a new home or renovating an existing one, consider these windows to improve comfort, reduce noise, and enjoy a beautiful view.