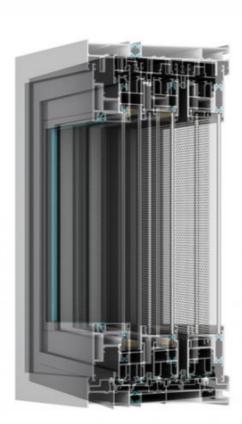

# **76 NARROW EDGE LIFTING SLIDING DOOR**

Professional manufacturer of system doors and Windows

Whole house High efficiency customization sound insulation

Multiple seal Guar

3A credit quality enterprise

### PRODUCT CONFIGURATION

Frame width: Two rail 136mm/ three rail 204mm

Glass size: 76mm\*53mm

Wall thickness: The 3.0 mm

Hardware system: ROTO Hardware Bloco Hardware

Material of profile: 6063-T5 aluminum alloy profile

Glass configuration: 5mm+27A+5mm

Mesh arrangement: 304 stainless steel diamond net