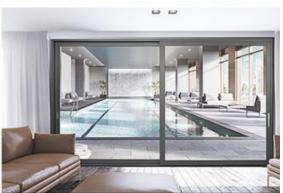

# Aluminium Sliding Window Section Soundproof Double Glazed with Screen

### What is a sliding door?

Aluminium sliding windows with soundproof double glazing and integrated screens offer a modern solution for homeowners seeking enhanced comfort, energy efficiency, and quiet living spaces. These windows are designed to minimize noise pollution while providing excellent insulation and ventilation. Aluminium sliding windows with soundproof double glazing and integrated screens are an excellent investment for homeowners looking to enhance their living spaces. They provide a perfect blend of style, functionality, and energy efficiency, making them suitable for various applications. Whether you're building a new home or renovating an existing one, consider these windows to improve comfort, reduce noise, and enjoy a beautiful view.