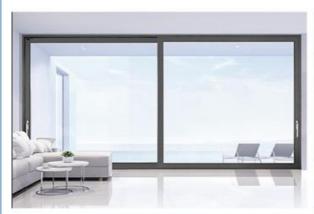

### What is a sliding door?

Aluminium sliding windows with soundproof double glazing and integrated screens offer a modern solution for homeowners seeking enhanced comfort, energy efficiency, and quiet living spaces. These windows are designed to minimize noise pollution while providing excellent insulation and ventilation. Aluminium sliding windows with soundproof double glazing and integrated screens are an excellent investment for homeowners looking to enhance their living spaces. They provide a perfect blend of style, functionality, and energy efficiency, making them suitable for various applications. Whether you're building a new home or renovating an existing one, consider these windows to improve comfort, reduce noise, and enjoy a beautiful view.