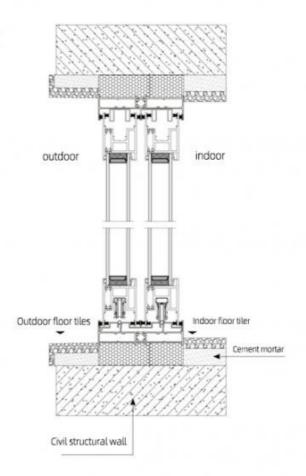

### PRODUCT CONFIGURATION

Frame width: Two rail 136mm/ three rail 204mm

Glass size: 76mm\*53mm

Wall thickness: The 3.0 mm

Hardware system: ROTO Hardware Bloco Hardware

Material of profile: 6063-T5 aluminum alloy profile

Glass configuration: 5mm+27A+5mm

Mesh arrangement: 304 stainless steel diamond net