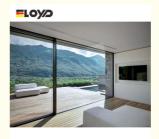

# High Quality Double Glazed Aluminum Lift Sliding Door With Mosquito Net

### **Product Specification**

Opening Direction: HorizontalFrame Material: Aluminum

• Material: 2.2mm /3.0mm Thick Aluminium -

• Glass: 5+27A+5mm Double Clear Tempered Glass

Design: According To Confirmed Drawing

Drawings: 3D Design Drawings
 PackageMethod: EPE Foam Wrapped
 Hardware: BOGO Hardware

• Stainless Steel: 10 Years

• Highlight: High quality aluminum lift sliding door,

Mosquito net aluminum lift sliding door, Double glazed aluminum lift sliding door