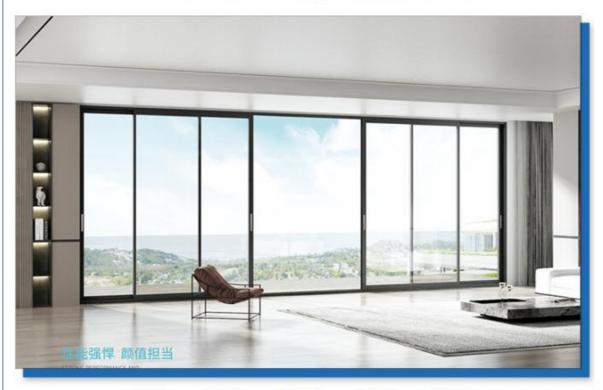

# Aluminium Sliding Window Section Soundproof Double Glazed with Screen

### What is a sliding door?

Aluminium sliding windows with soundproof double glazing and integrated screens offer a modern solution for homeowners seeking enhanced comfort, energy efficiency, and quiet living spaces. These windows are designed to minimize noise pollution while providing excellent insulation and ventilation. Aluminium sliding windows with soundproof double glazing and integrated screens are an excellent investment for homeowners looking to enhance their living spaces. They provide a perfect blend of style, functionality, and energy efficiency, making them suitable for various applications. Whether you're building a new home or renovating an existing one, consider these windows to improve comfort, reduce noise, and enjoy a beautiful view.