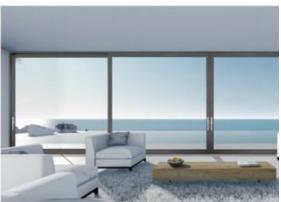

### What is a sliding door?

Aluminium sliding windows with soundproof double glazing and integrated screens offer a modern solution for homeowners seeking enhanced comfort, energy efficiency, and quiet living spaces. These windows are designed to minimize noise pollution while providing excellent insulation and ventilation. Aluminium sliding windows with soundproof double glazing and integrated screens are an excellent investment for homeowners looking to enhance their living spaces. They provide a perfect blend of style, functionality, and energy efficiency, making them suitable for various applications. Whether you're building a new home or renovating an existing one, consider these windows to improve comfort, reduce noise, and enjoy a beautiful view.