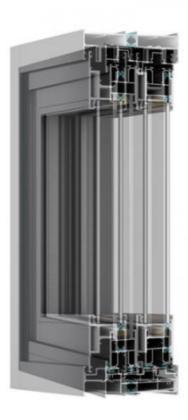

# **76 NARROW EDGE LIFTING SLIDING DOOR**

Professional manufacturer of system doors and Windows

Whole house High efficiency customization sound insulation

Multiple seal Guar

3A credit quality enterprise

### PRODUCT CONFIGURATION

Frame width: Two rail 136mm/ three rail 204mm

Glass size: 76mm\*53mm

Wall thickness: The 3.0 mm

Hardware system: ROTO Hardware Bloco Hardware

Material of profile: 6063-T5 aluminum alloy profile

Glass configuration: 5mm+27A+5mm

Mesh arrangement: 304 stainless steel diamond net