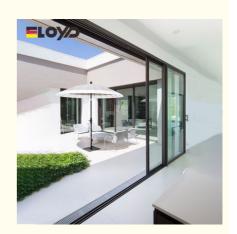

# Aluminium Sliding Window Section Soundproof Double Glazed With Screen

### **Product Specification**

Opening Direction: HorizontalFrame Material: Aluminum

• Material: 2.2mm /3.0mm Thick Aluminium -

• Glass: 5+27A+5mm Double Clear Tempered Glass

Design: According To Confirmed Drawing

Drawings: 3D Design Drawings
 PackageMethod: EPE Foam Wrapped
 Hardware: BOGO Hardware

Stainless Steel: 10 Years

• Highlight: Soundproof Aluminium Sliding Window Section

**Double Glazed Aluminium Sliding Window** 