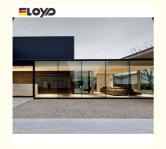

# **76 NARROW EDGE LIFTING SLIDING DOOR**

Professional manufacturer of system doors and Windows

Whole house High efficiency customization sound insulation

Multiple seal Guar

3A credit quality enterprise

### PRODUCT CONFIGURATION

Frame width: Two rail 136mm/ three rail 204mm

Glass size: 76mm\*53mm

Wall thickness: The 3.0 mm

Hardware system: ROTO Hardware Bloco Hardware

Material of profile: 6063-T5 aluminum alloy profile

Glass configuration: 5mm+27A+5mm

Mesh arrangement: 304 stainless steel diamond net