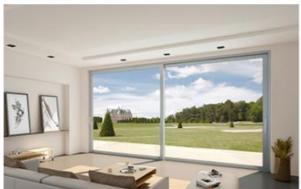

# Aluminium Sliding Window Section Soundproof Double Glazed With Screen

### What is a sliding door?

Aluminium sliding windows with soundproof double glazing and integrated screens offer a modern solution for homeowners seeking enhanced comfort, energy efficiency, and quiet living spaces. These windows are designed to minimize noise pollution while providing excellent insulation and ventilation. Aluminium sliding windows with soundproof double glazing and integrated screens are an excellent investment for homeowners looking to enhance their living spaces. They provide a perfect blend of style, functionality, and energy efficiency, making them suitable for various applications. Whether you're building a new home or renovating an existing one, consider these windows to improve comfort, reduce noise, and enjoy a beautiful view.