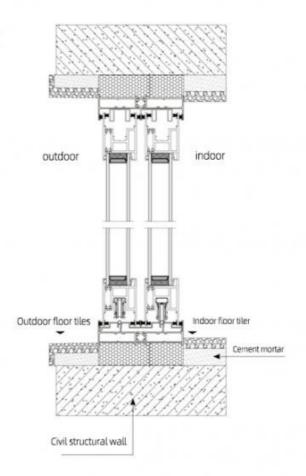

### Design:

The whole set of locking hardwareuses:B0GO hardware accessories. 45 Sliding door uses BOGO system hardware,with corrosion resistance, wear resistance,high strength characteristics, to ensure thedurability and stability of the product.HIDDEN STEP DRAINAGE SYSTEMAvoid rainwater backflooding Beautiful and smooth drainageHidden step drainage structure, smooth drainage, reduce water accumulationimprove the wind pressure resistance,effedively preventrainwater backpourng.HIGH ORBIT AND LOW ORBIT Different scenes, choose different tracks.MUTE SYSTEM BEARING MUTE ROLLRES .Push and pull hundreds of thousands of times,Product open flexible, push and pull sliding smooth light,standard silent.