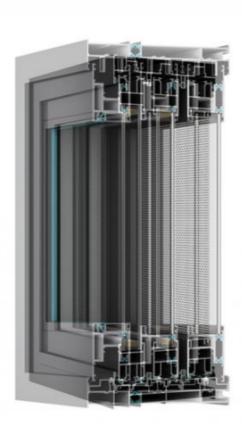

### PRODUCT CONFIGURATION

Frame width: Two rail 136mm/ three rail 204mm

Glass size: 76mm\*53mm

Wall thickness: The 3.0 mm

Hardware system: ROTO Hardware Bloco Hardware

Material of profile: 6063-T5 aluminum alloy profile

Glass configuration: 5mm+27A+5mm

Mesh arrangement: 304 stainless steel diamond net