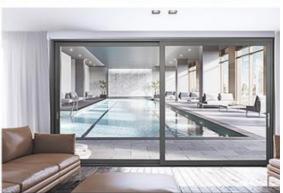

# Aluminium Sliding Window Section Soundproof Double Glazed With Screen

### What is a sliding door?

Aluminium sliding windows with soundproof double glazing and integrated screens offer a modern solution for homeowners seeking enhanced comfort, energy efficiency, and quiet living spaces. These windows are designed to minimize noise pollution while providing excellent insulation and ventilation. Aluminium sliding windows with soundproof double glazing and integrated screens are an excellent investment for homeowners looking to enhance their living spaces. They provide a perfect blend of style, functionality, and energy efficiency, making them suitable for various applications. Whether you're building a new home or renovating an existing one, consider these windows to improve comfort, reduce noise, and enjoy a beautiful view.