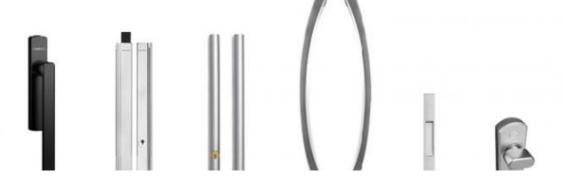

### HARDWARE HANDLE

### Design:

The whole set of locking hardwareuses:B0GO hardware accessories. 45 Sliding door uses BOGO system hardware,with corrosion resistance, wear resistance,high strength characteristics, to ensure thedurability and stability of the product.HIDDEN STEP DRAINAGE SYSTEMAvoid rainwater backflooding Beautiful and smooth drainageHidden step drainage structure, smooth drainage, reduce water accumulationimprove the wind pressure resistance,effedively preventrainwater backpourng.HIGH ORBIT AND LOW ORBIT Different scenes, choose different tracks.MUTE SYSTEM BEARING MUTE ROLLRES .Push and pull hundreds of thousands of times,Product open flexible, push and pull sliding smooth light,standard silent.