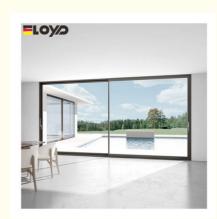

# Aluminium Sliding Window Section Soundproof Double Glazed with Screen

### What is a sliding door?

Aluminium sliding windows with soundproof double glazing and integrated screens offer a modern solution for homeowners seeking enhanced comfort, energy efficiency, and quiet living spaces. These windows are designed to minimize noise pollution while providing excellent insulation and ventilation. Aluminium sliding windows with soundproof double glazing and integrated screens are an excellent investment for homeowners looking to enhance their living spaces. They provide a perfect blend of style, functionality, and energy efficiency, making them suitable for various applications. Whether you're building a new home or renovating an existing one, consider these windows to improve comfort, reduce noise, and enjoy a beautiful view.