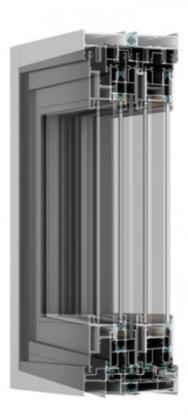

### PRODUCT CONFIGURATION

Frame width: Two rail 136mm/ three rail 204mm

Glass size: 76mm\*53mm

Wall thickness: The 3.0 mm

Hardware system: ROTO Hardware Bloco Hardware

Material of profile: 6063-T5 aluminum alloy profile

Glass configuration: 5mm+27A+5mm

Mesh arrangement: 304 stainless steel diamond net