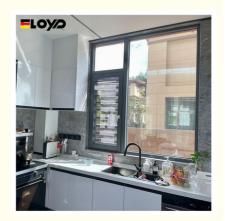

### 110 series aluminum casement windows

The 110 Series Aluminum Casement Windows typically refer to a specific line of windows known for their durability, energy efficiency, and design versatility. Lightweight yet strong, providing resistance to rust and corrosion. Incorporates thermal breaks to enhance energy performance and reduce heat transfer. Maximizes glass area for improved views and natural light. Sleek lines and minimalist design complement various architectural styles. Offers enhanced insulation and soundproofing. Low-E Glass Available for improved energy efficiency by minimizing heat loss. Smooth and easy-to-use mechanism for opening and closing the window.

### 110 Thermal Break System Window

Professional manufacturer of system doors and Windows

High efficiency sound insulation

Multiple seal

Guaranteed after sale

3A credit quality enterprise

Primary Aluminum

National standard aluminum profile, good corrosion and oxidation resistance, higher strength