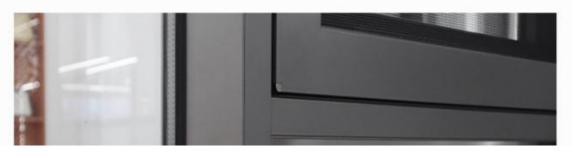

### 110 series aluminum casement windows

The 110 Series Aluminum Casement Windows typically refer to a specific line of windows known for their durability, energy efficiency, and design versatility. Lightweight yet strong, providing resistance to rust and corrosion. Incorporates thermal breaks to enhance energy performance and reduce heat transfer. Maximizes glass area for improved views and natural light. Sleek lines and minimalist design complement various architectural styles. Offers enhanced insulation and soundproofing. Low-E Glass Available for improved energy efficiency by minimizing heat loss. Smooth and easy-to-use mechanism for opening and closing the window.

### 110 Thermal Break System Window

Professional manufacturer of system doors and Windows

High efficiency sound insulation

Multiple seal

Guaranteed after sale

3A credit quality enterprise

Primary Aluminum

National standard aluminum profile, good corrosion and oxidation resistance, higher strength