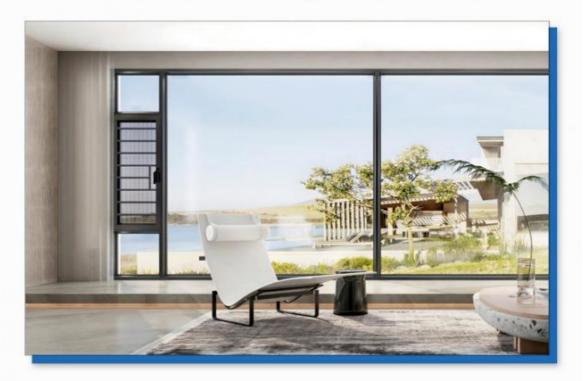

### 110 series aluminum casement windows

The 110 Series Aluminum Casement Windows typically refer to a specific line of windows known for their durability, energy efficiency, and design versatility. Lightweight yet strong, providing resistance to rust and corrosion. Incorporates thermal breaks to enhance energy performance and reduce heat transfer. Maximizes glass area for improved views and natural light. Sleek lines and minimalist design complement various architectural styles. Offers enhanced insulation and soundproofing. Low-E Glass Available for improved energy efficiency by minimizing heat loss. Smooth and easy-to-use mechanism for opening and closing the window.

### 110 Thermal Break System Window

Professional manufacturer of system doors and Windows

High efficiency sound insulation

Multiple seal

Guaranteed after sale

3A credit quality enterprise

Primary Aluminum

National standard aluminum profile, good corrosion and oxidation resistance, higher strength