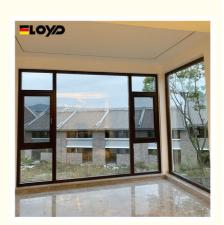

### 110 series aluminum casement windows

The 110 Series Aluminum Casement Windows typically refer to a specific line of windows known for their durability, energy efficiency, and design versatility.Lightweight yet strong, providing resistance to rust and corrosion.Incorporates thermal breaks to enhance energy performance and reduce heat transfer.Maximizes glass area for improved views and natural light.Sleek lines and minimalist design complement various architectural styles.Offers enhanced insulation and soundproofing.Low-E Glass Available for improved energy efficiency by minimizing heat loss.Smooth and easy-to-use mechanism for opening and closing the window.

# 110 Thermal Break System Window

Professional manufacturer of system doors and Windows

High efficiency sound insulation

Multiple seal

Guaranteed after sale

3A credit quality enterprise

Primary Aluminum

National standard aluminum profile, good corrosion and oxidation resistance, higher strength