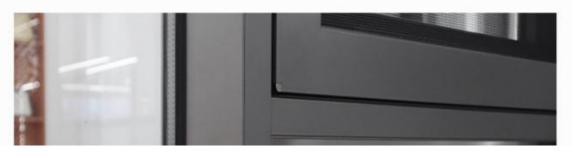

#### Technical Data:

- 1. GB304# stainless steel diamond gauze
- 2. Industry high-end system window hardware
- 3. Sealing process of duck bill strip
- 4. Broken bridge isothemm design
- 5. Hidden drainage design

# 110 Thermal Break System Window

Professional manufacturer of system doors and Windows

High efficiency sound insulation

Multiple seal

Guaranteed after sale

3A credit quality enterprise

Primary Aluminum

National standard aluminum profile, good corrosion and oxidation resistance, higher strength