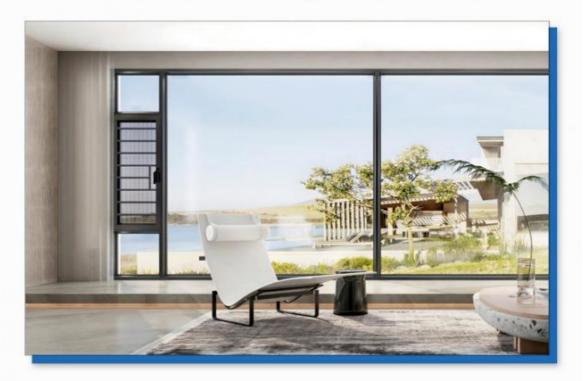

# Moder Broken Bridge Heat Insulated Glass Casement Windows Replacement

### 110 series aluminum casement windows

The 110 Series Aluminum Casement Windows typically refer to a specific line of windows known for their durability, energy efficiency, and design versatility.Lightweight yet strong, providing resistance to rust and corrosion.Incorporates thermal breaks to enhance energy performance and reduce heat transfer.Maximizes glass area for improved views and natural light.Sleek lines and minimalist design complement various architectural styles.Offers enhanced insulation and soundproofing.Low-E Glass Available for improved energy efficiency by minimizing heat loss.Smooth and easy-to-use mechanism for opening and closing the window.