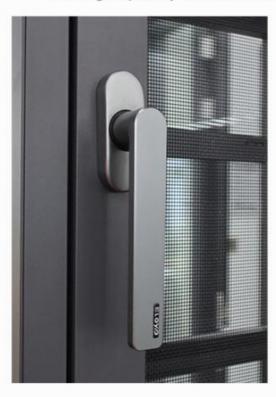

3. German RUNAS hardware

Anti-stretching and anti-aging, good sealing and overlapping effect, long-lasting and stable performance

# **System Hardware**

By the German technology and quality, is a high quality door and window hardware system