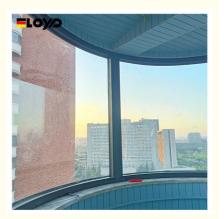

# Moder Broken Bridge Heat Insulated Glass Casement Windows Replacement

### 110 series aluminum casement windows

The 110 Series Aluminum Casement Windows typically refer to a specific line of windows known for their durability, energy efficiency, and design versatility.Lightweight yet strong, providing resistance to rust and corrosion.Incorporates thermal breaks to enhance energy performance and reduce heat transfer.Maximizes glass area for improved views and natural light.Sleek lines and minimalist design complement various architectural styles.Offers enhanced insulation and soundproofing.Low-E Glass Available for improved energy efficiency by minimizing heat loss.Smooth and easy-to-use mechanism for opening and closing the window.