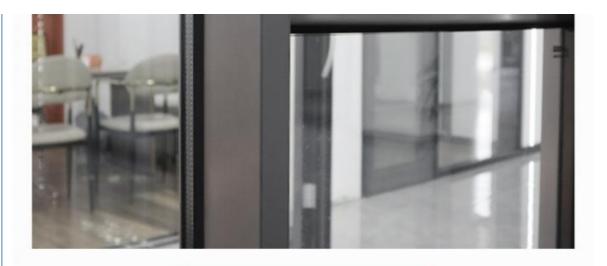

#### Features:

BEVELARC CRIMPING.Free selection of beveled edge pressing/arc pressing, fashionable and beautiful bevelededge pressing, whileincreasing the visible surface of the glass, providing a wider field of view.WITHNOCHINKINONE'S ARMOUR.Ordinary doors and windows use corner code cementing process, which has great defects in the process. Single-side glue, in the event of big wind and rai doors and Windows will be due to the gap and water sepage, And the internal corrosion, seriously sho'en the life ofdoors and Windows.Our window sashes have safety corners all around them, Prevent collision safety, intimate; The sash is welded with full welding, and after grinding Seamless and smooth, beautiful and generous.

#### Technical Data:

- 1. GB304# stainless steel diamond gauze
- 2. Industry high-end system window hardware
- 3. Sealing process of duck bill strip
- 4. Broken bridge isothemm design
- 5. Hidden drainage design