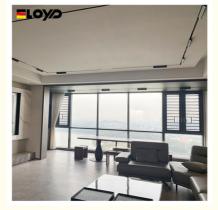

### 110 series aluminum casement windows

The 110 Series Aluminum Casement Windows typically refer to a specific line of windows known for their durability, energy efficiency, and design versatility. Lightweight yet strong, providing resistance to rust and corrosion. Incorporates thermal breaks to enhance energy performance and reduce heat transfer. Maximizes glass area for improved views and natural light. Sleek lines and minimalist design complement various architectural styles. Offers enhanced insulation and soundproofing. Low-E Glass Available for improved energy efficiency by minimizing heat loss. Smooth and easy-to-use mechanism for opening and closing the window.