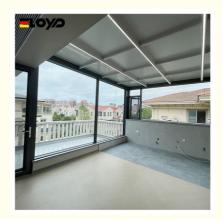

# Villa Broken Bridge Soundproof Glass Casement Windows Replacement

### 110 series aluminum casement windows

The 110 Series Aluminum Casement Windows typically refer to a specific line of windows known for their durability, energy efficiency, and design versatility. Lightweight yet strong, providing resistance to rust and corrosion. Incorporates thermal breaks to enhance energy performance and reduce heat transfer. Maximizes glass area for improved views and natural light. Sleek lines and minimalist design complement various architectural styles. Offers enhanced insulation and soundproofing. Low-E Glass Available for improved energy efficiency by minimizing heat loss. Smooth and easy-to-use mechanism for opening and closing the window.