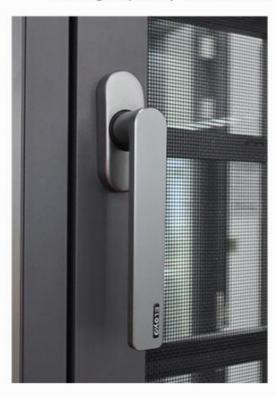

3. German RUNAS hardware

Anti-stretching and anti-aging, good sealing and overlapping effect, long-lasting and stable performance

## **System Hardware**

By the German technology and quality, is a high quality door and window hardware system