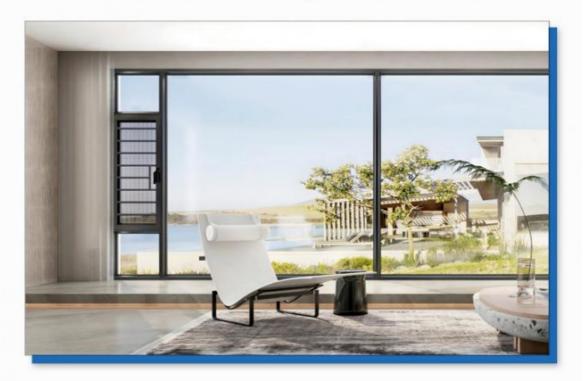

### 110 series aluminum casement windows

The 110 Series Aluminum Casement Windows typically refer to a specific line of windows known for their durability, energy efficiency, and design versatility. Lightweight yet strong, providing resistance to rust and corrosion. Incorporates thermal breaks to enhance energy performance and reduce heat transfer. Maximizes glass area for improved views and natural light. Sleek lines and minimalist design complement various architectural styles. Offers enhanced insulation and soundproofing. Low-E Glass Available for improved energy efficiency by minimizing heat loss. Smooth and easy-to-use mechanism for opening and closing the window.

## 110 Thermal Break System Window

Professional manufacturer of system doors and Windows

High efficiency sound insulation

Multiple seal

Guaranteed after sale

3A credit quality enterprise

Primary Aluminum

National standard aluminum profile, good corrosion and oxidation resistance, higher strength