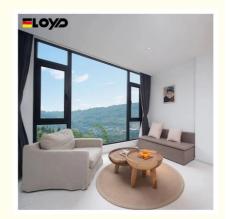

### 110 series aluminum casement windows

The 110 Series Aluminum Casement Windows typically refer to a specific line of windows known for their durability, energy efficiency, and design versatility. Lightweight yet strong, providing resistance to rust and corrosion. Incorporates thermal breaks to enhance energy performance and reduce heat transfer. Maximizes glass area for improved views and natural light. Sleek lines and minimalist design complement various architectural styles. Offers enhanced insulation and soundproofing. Low-E Glass Available for improved energy efficiency by minimizing heat loss. Smooth and easy-to-use mechanism for opening and closing the window.

## 110 Thermal Break System Window

Professional manufacturer of system doors and Windows

High efficiency sound insulation

Multiple seal

Guaranteed after sale

3A credit quality enterprise

Primary Aluminum

National standard aluminum profile, good corrosion and oxidation resistance, higher strength