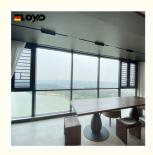

### 110 series aluminum casement windows

The 110 Series Aluminum Casement Windows typically refer to a specific line of windows known for their durability, energy efficiency, and design versatility. Lightweight yet strong, providing resistance to rust and corrosion. Incorporates thermal breaks to enhance energy performance and reduce heat transfer. Maximizes glass area for improved views and natural light. Sleek lines and minimalist design complement various architectural styles. Offers enhanced insulation and soundproofing. Low-E Glass Available for improved energy efficiency by minimizing heat loss. Smooth and easy-to-use mechanism for opening and closing the window.

## 110 Thermal Break System Window

Professional manufacturer of system doors and Windows

High efficiency sound insulation

Multiple seal

Guaranteed after sale

3A credit quality enterprise

Primary Aluminum

National standard aluminum profile, good corrosion and oxidation resistance, higher strength