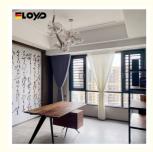

# Villa Heat Insulated Aluminum Double Glazed Casement Windows Replacement

### 110 series aluminum casement windows

The 110 Series Aluminum Casement Windows typically refer to a specific line of windows known for their durability, energy efficiency, and design versatility. Lightweight yet strong, providing resistance to rust and corrosion. Incorporates thermal breaks to enhance energy performance and reduce heat transfer. Maximizes glass area for improved views and natural light. Sleek lines and minimalist design complement various architectural styles. Offers enhanced insulation and soundproofing. Low-E Glass Available for improved energy efficiency by minimizing heat loss. Smooth and easy-to-use mechanism for opening and closing the window.