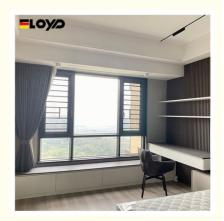

# Villa Heat Insulated Aluminum Double Glazed Casement Windows Replacement

### 110 series aluminum casement windows

The 110 Series Aluminum Casement Windows typically refer to a specific line of windows known for their durability, energy efficiency, and design versatility. Lightweight yet strong, providing resistance to rust and corrosion. Incorporates thermal breaks to enhance energy performance and reduce heat transfer. Maximizes glass area for improved views and natural light. Sleek lines and minimalist design complement various architectural styles. Offers enhanced insulation and soundproofing. Low-E Glass Available for improved energy efficiency by minimizing heat loss. Smooth and easy-to-use mechanism for opening and closing the window.