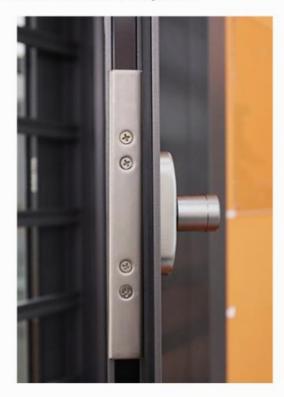

# **System Hardware**

By the German technology and quality, is a high quality door and window hardware system

#### **Product Paramenters:**

| SERIES            | 110 serise Casement Window        |
|-------------------|-----------------------------------|
| BRAND             | Eloyd                             |
| PROFILE           | 6063# T5 aluminum alloy profiles  |
| THICKNESS         | 2.0mm aluminium thickness         |
| GLASS             | 5mm+20A+5mm Double Tempered Glass |
| HARDWARE          | Gingle Handle                     |
| SURFACE TREATMENT | Powder Coating, Anodized          |