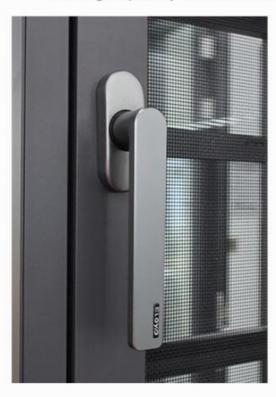

# **System Hardware**

By the German technology and quality, is a high quality door and window hardware system

#### **Product Paramenters:**

| SERIES            | 110 serise Casement Window        |
|-------------------|-----------------------------------|
| BRAND             | Eloyd                             |
| PROFILE           | 6063# T5 aluminum alloy profiles  |
| THICKNESS         | 2.0mm aluminium thickness         |
| GLASS             | 5mm+20A+5mm Double Tempered Glass |
| HARDWARE          | Gingle Handle                     |
| SURFACE TREATMENT | Powder Coating, Anodized          |