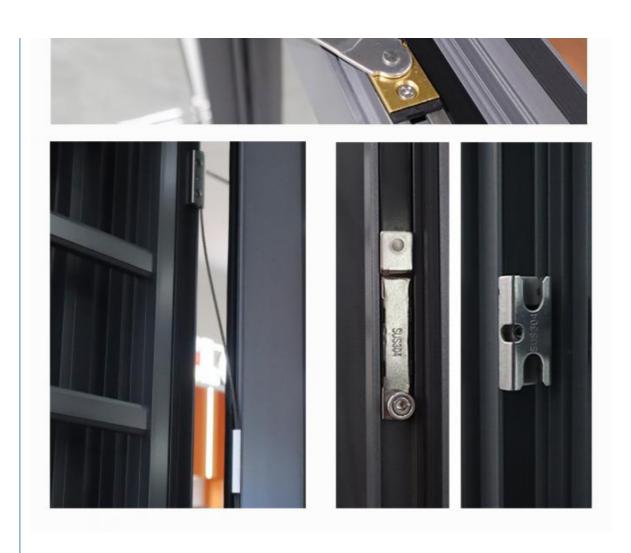

# **System Hardware**

By the German technology and quality, is a high quality door and window hardware system

#### Technical Data:

- 1. GB304# stainless steel diamond gauze
- 2. Industry high-end system window hardware
- 3. Sealing process of duck bill strip
- 4. Broken bridge isothemm design
- 5. Hidden drainage design