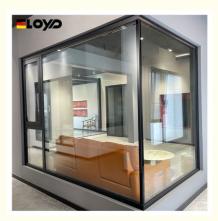

# Villa Heat Insulated Aluminum Double Glazed Casement Windows Replacement

### 110 series aluminum casement windows

The 110 Series Aluminum Casement Windows typically refer to a specific line of windows known for their durability, energy efficiency, and design versatility. Lightweight yet strong, providing resistance to rust and corrosion. Incorporates thermal breaks to enhance energy performance and reduce heat transfer. Maximizes glass area for improved views and natural light. Sleek lines and minimalist design complement various architectural styles. Offers enhanced insulation and soundproofing. Low-E Glass Available for improved energy efficiency by minimizing heat loss. Smooth and easy-to-use mechanism for opening and closing the window.