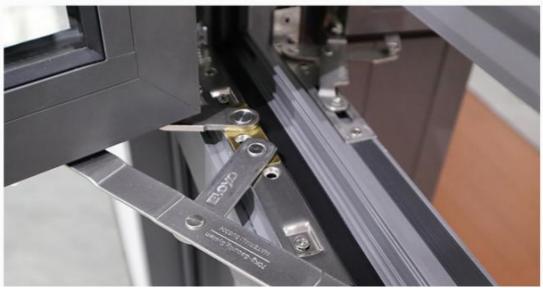

# **System Hardware**

By the German technology and quality, is a high quality door and window hardware system

#### Technical Data:

- 1. GB304# stainless steel diamond gauze
- 2. Industry high-end system window hardware
- 3. Sealing process of duck bill strip
- 4. Broken bridge isothemm design
- 5. Hidden drainage design