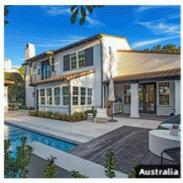

### Broken Bridge Aluminium Double Glazed Windows Panoramic Fixed Glass Commercial

#### **Product Specification**

· Application: Apartment . Design Style: Victorian

Glass: 5+20+5mm Double Clear Tempered Glass

According To Confirmed Drawing . Design:

. Thick: 2.0mm Thick Aluminium **EPE Foam Wrapped** · Package: Installation Method: Full Frame Replacement

# Wholesale Broken Bridge Panoramic Double Glass Fixed Window With Locking Systems