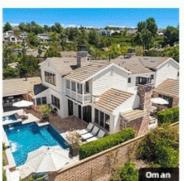

### Broken Bridge Aluminium Double Glazed Windows Panoramic Fixed Glass Commercial

#### **Product Specification**

· Application: Apartment . Design Style: Victorian

Glass: 5+20+5mm Double Clear Tempered Glass

According To Confirmed Drawing . Design:

. Thick: 2.0mm Thick Aluminium **EPE Foam Wrapped** · Package: Installation Method: Full Frame Replacement

# Wholesale Broken Bridge Panoramic Double Glass Fixed Window With Locking Systems