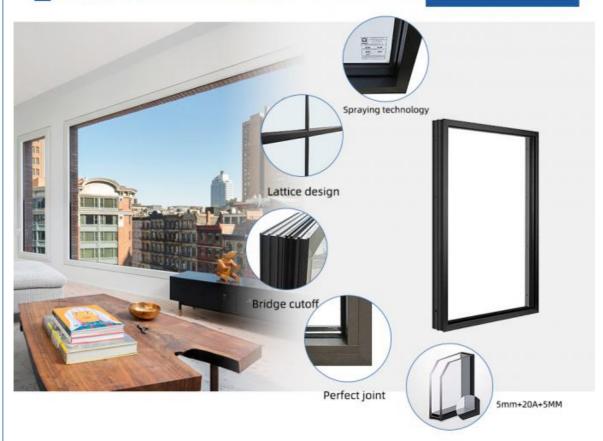

#### **Product Specification**

· Application: Apartment . Design Style: Victorian

Glass: 5+20+5mm Double Clear Tempered Glass

According To Confirmed Drawing . Design:

. Thick: 2.0mm Thick Aluminium **EPE Foam Wrapped** · Package: Installation Method: Full Frame Replacement

#### **Product Paramenters:**

| SERIES            | Fixed Windows                     |
|-------------------|-----------------------------------|
| BRAND             | Eloyd                             |
| PROFILE           | 6063# T5 aluminum alloy profiles  |
| THICKNESS         | 2.0mm aluminium thickness         |
| GLASS             | 5mm+20A+5mm Double Tempered Glass |
| HARDWARE          | Gingle Handle                     |
| SURFACE TREATMENT | Powder Coating, Anodized          |