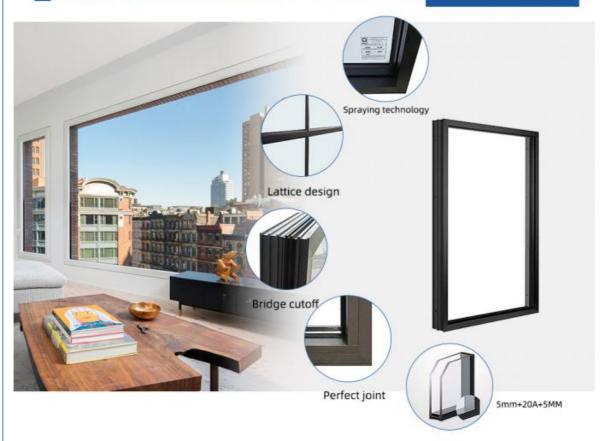

### **Product Specification**

Application: ApartmentDesign Style: Victorian

• Glass: 5+20+5mm Double Clear Tempered Glass

Design: According To Confirmed Drawing

Thick: 2.0mm Thick Aluminium
Package: EPE Foam Wrapped
Installation Method: Full Frame Replacement

Certifications: CE

• Highlight: Thermal Break fixed aluminium windows,

Sheerline fixed aluminium windows,

Thermal Break sheerline aluminium windows

#### **Product Paramenters:**

| SERIES            | Fixed Windows                     |
|-------------------|-----------------------------------|
| BRAND             | Eloyd                             |
| PROFILE           | 6063# T5 aluminum alloy profiles  |
| THICKNESS         | 2.0mm aluminium thickness         |
| GLASS             | 5mm+20A+5mm Double Tempered Glass |
| HARDWARE          | Gingle Handle                     |
| SURFACE TREATMENT | Powder Coating, Anodized          |