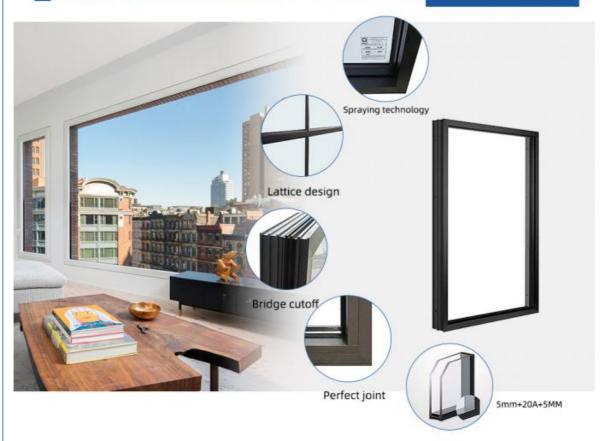

### **Product Specification**

Application: ApartmentDesign Style: Victorian

• Glass: 5+20+5mm Double Clear Tempered Glass

Design: According To Confirmed Drawing

Thick: 2.0mm Thick Aluminium
Package: EPE Foam Wrapped
Installation Method: Full Frame Replacement

#### **Product Paramenters:**

| SERIES            | Fixed Windows                     |
|-------------------|-----------------------------------|
| BRAND             | Eloyd                             |
| PROFILE           | 6063# T5 aluminum alloy profiles  |
| THICKNESS         | 2.0mm aluminium thickness         |
| GLASS             | 5mm+20A+5mm Double Tempered Glass |
| HARDWARE          | Gingle Handle                     |
| SURFACE TREATMENT | Powder Coating, Anodized          |