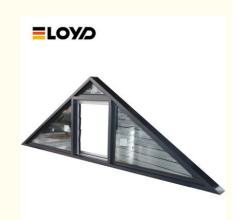

# Southwestern Horizontal Aluminum Panoramic Double Glass Gray Fixed Windows

#### Technical Data:

- 1. High-quality aluminum
- 2. Water Penetration Rating: Usually rated for 15-30 PSF
- 3. 304 gold mesh steel: strong, higher wear resistance
- 4. High-transmittance diamond mesh: good light transmittance, good air permeability, poor wear resistance
- 5. Multi-point locking systems for improved security