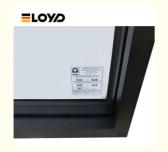

#### **Product Paramenters:**

| SERIES            | Fixed Windows                     |
|-------------------|-----------------------------------|
| BRAND             | Eloyd                             |
| PROFILE           | 6063# T5 aluminum alloy profiles  |
| THICKNESS         | 2.0mm aluminium thickness         |
| GLASS             | 5mm+20A+5mm Double Tempered Glass |
| HARDWARE          | Gingle Handle                     |
| SURFACE TREATMENT | Powder Coating, Anodized          |

# PRODUCT PARAMETER