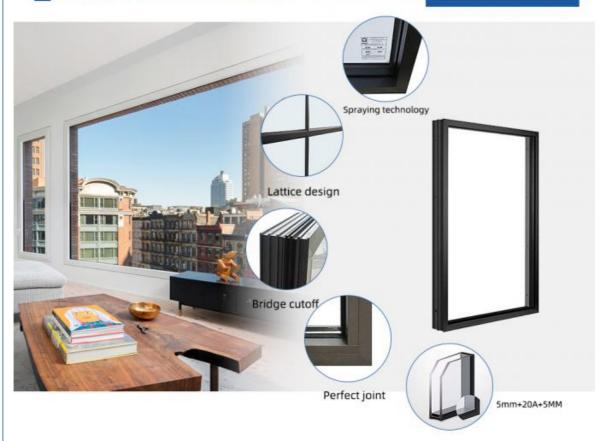

### **Product Specification**

Application: ApartmentDesign Style: Victorian

• Glass: 5+20+5mm Double Clear Tempered Glass

Design: According To Confirmed Drawing

Thick: 2.0mm Thick Aluminium
Package: EPE Foam Wrapped
Installation Method: Full Frame Replacement

#### Hollow aluminum strip:

Also known as hollow aluminum spacers, it is one of the essential materials for producing hollow glass. It uses high-purity aluminum as raw material and undergoes multiple processes to have a smooth surface, no oxidation, no corrosion, etc. Black hollow aluminum bar, using advanced one-piece bending, green energy molecular sieve, hollow injection of inert gas, high aesthetics, good sealing effect

#### **Product Paramenters:**

| SERIES            | Fixed Windows                     |
|-------------------|-----------------------------------|
| BRAND             | Eloyd                             |
| PROFILE           | 6063# T5 aluminum alloy profiles  |
| THICKNESS         | 2.0mm aluminium thickness         |
| GLASS             | 5mm+20A+5mm Double Tempered Glass |
| HARDWARE          | Gingle Handle                     |
| SURFACE TREATMENT | Powder Coating, Anodized          |