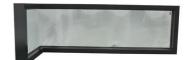

# Low-E Glass Fixed Aluminium Skylight Windows Triple Pane Customized

### **Product Specification**

Application: ApartmentDesign Style: Victorian

• Glass: 5+20+5mm Double Clear Tempered Glass

Design: According To Confirmed Drawing

Thick: 2.0mm Thick Aluminium
Package: EPE Foam Wrapped
Installation Method: Full Frame Replacement