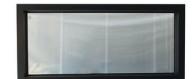

## **Customized Bronze Anodised Aluminium Windows Anthracite Grey 2.0mm Thick**

## **Product Specification**

· Application: Apartment . Design Style: Victorian

Glass: 5+20+5mm Double Clear Tempered Glass

According To Confirmed Drawing · Design:

2.0mm Thick Aluminium . Thick: **EPE Foam Wrapped** · Package: Installation Method: Full Frame Replacement