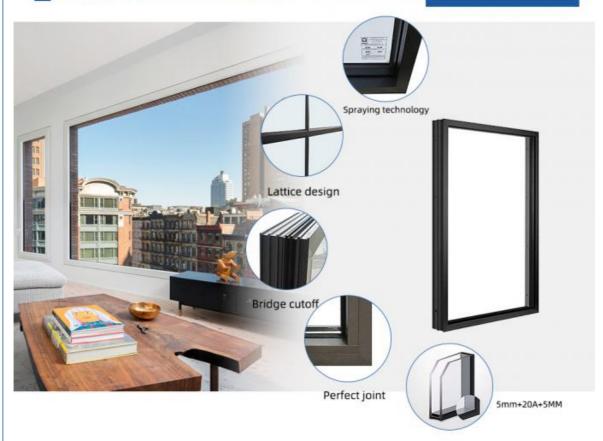

### Hollow aluminum strip:

Also known as hollow aluminum spacers, it is one of the essential materials for producing hollow glass. It uses high-purity aluminum as raw material and undergoes multiple processes to have a smooth surface, no oxidation, no corrosion, etc. Black hollow aluminum bar, using advanced one-piece bending, green energy molecular sieve, hollow injection of inert gas, high aesthetics, good sealing effect

#### **Product Paramenters:**

| SERIES            | Fixed Windows                     |
|-------------------|-----------------------------------|
| BRAND             | Eloyd                             |
| PROFILE           | 6063# T5 aluminum alloy profiles  |
| THICKNESS         | 2.0mm aluminium thickness         |
| GLASS             | 5mm+20A+5mm Double Tempered Glass |
| HARDWARE          | Gingle Handle                     |
| SURFACE TREATMENT | Powder Coating, Anodized          |