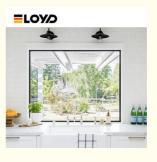

## **Customized Bronze Anodised Aluminium Windows Anthracite Grey 2.0mm Thick**

## **Product Specification**

· Application: Apartment . Design Style: Victorian

Glass: 5+20+5mm Double Clear Tempered Glass

According To Confirmed Drawing · Design:

2.0mm Thick Aluminium . Thick: **EPE Foam Wrapped** · Package: Installation Method: Full Frame Replacement