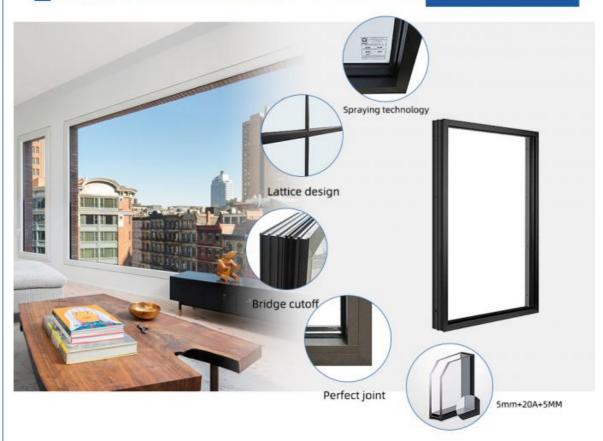

### Hollow aluminum strip:

Also known as hollow aluminum spacers, it is one of the essential materials for producing hollow glass. It uses high-purity aluminum as raw material and undergoes multiple processes to have a smooth surface, no oxidation, no corrosion, etc. Black hollow aluminum bar, using advanced one-piece bending, green energy molecular sieve, hollow injection of inert gas, high aesthetics, good sealing effect

### Floor Drainag;

Solve the problem of loss: The floor drain is fixed with a special drain hole cover and screws, which effectively solves the problem that the traditional drain hole cover is easy to lose. Prevent backflow: The downward tilted design makes water retention faster and less likely to form water accumulation, thereby reducing the possibility of rainwater backflow. Enhance water tightness: The good water tightness design allows doors and windows to be fearless of heavy rain and effectively prevent outdoor rainwater from entering the room. Aesthetics: Although the drainage system is visible in appearance, the special drain hole cover design can make it integrated with the window frame to maintain the overall aesthetics of the doors and windows.

#### **Product Paramenters:**

| SERIES            | Fixed Windows                     |
|-------------------|-----------------------------------|
| BRAND             | Eloyd                             |
| PROFILE           | 6063# T5 aluminum alloy profiles  |
| THICKNESS         | 2.0mm aluminium thickness         |
| GLASS             | 5mm+20A+5mm Double Tempered Glass |
| HARDWARE          | Gingle Handle                     |
| SURFACE TREATMENT | Powder Coating, Anodized          |