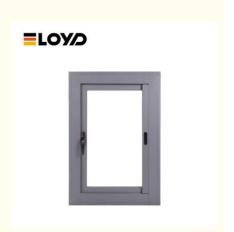

### Thermally Improved Aluminum Low E Glass Fixed Aluminum Windows For Apartment

### **Product Specification**

Application: ApartmentDesign Style: Victorian

• Glass: 5+20+5mm Double Clear Tempered Glass

Design: According To Confirmed Drawing

Thick: 2.0mm Thick Aluminium
Package: EPE Foam Wrapped
Installation Method: Full Frame Replacement

Certifications: CE

• Highlight: Thermally Improved fixed aluminum windows,

Apartment fixed aluminum windows, Low E Glass thermally improved aluminum

windows