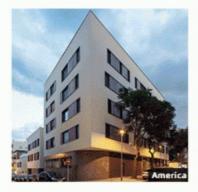

### Thermally Improved Aluminum Low E Glass Fixed Aluminum Windows For Apartment

### **Product Specification**

Application: ApartmentDesign Style: Victorian

• Glass: 5+20+5mm Double Clear Tempered Glass

Design: According To Confirmed Drawing

Thick: 2.0mm Thick Aluminium
Package: EPE Foam Wrapped
Installation Method: Full Frame Replacement

Certifications: CE

• Highlight: Thermally Improved fixed aluminum windows,

Apartment fixed aluminum windows, Low E Glass thermally improved aluminum

windows