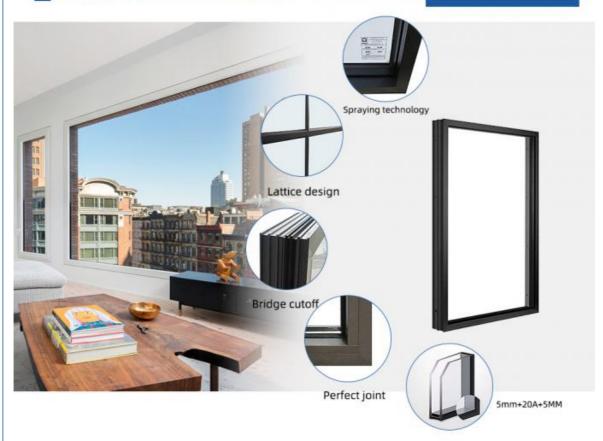

### **Product Specification**

Application: ApartmentDesign Style: Victorian

• Glass: 5+20+5mm Double Clear Tempered Glass

Design: According To Confirmed Drawing

Thick: 2.0mm Thick Aluminium
Package: EPE Foam Wrapped
Installation Method: Full Frame Replacement

#### **Product Paramenters:**

| SERIES            | Fixed Windows                     |
|-------------------|-----------------------------------|
| BRAND             | Eloyd                             |
| PROFILE           | 6063# T5 aluminum alloy profiles  |
| THICKNESS         | 2.0mm aluminium thickness         |
| GLASS             | 5mm+20A+5mm Double Tempered Glass |
| HARDWARE          | Gingle Handle                     |
| SURFACE TREATMENT | Powder Coating, Anodized          |

### Floor Drainag;

Solve the problem of loss: The floor drain is fixed with a special drain hole cover and screws, which effectively solves the problem that the traditional drain hole cover is easy to lose. Prevent backflow: The downward tilted design makes water retention faster and less likely to form water accumulation, thereby reducing the possibility of rainwater backflow. Enhance water tightness: The good water tightness design allows doors and windows to be fearless of heavy rain and effectively prevent outdoor rainwater from entering the room. Aesthetics: Although the drainage system is visible in appearance, the special drain hole cover design can make it integrated with the window frame to maintain the overall aesthetics of the doors and windows.