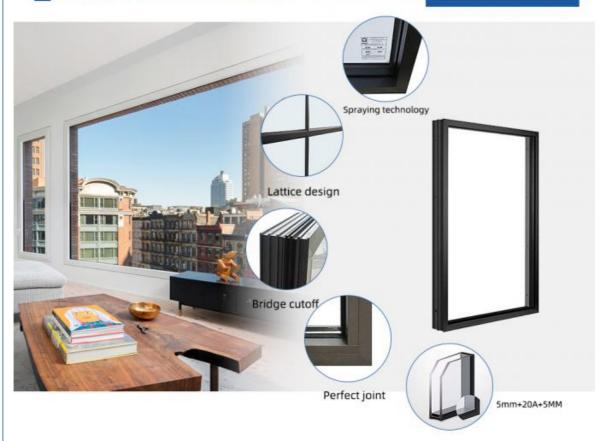

#### **Product Specification**

• Shape: Rectangular, Square, Round, Custom

• Size: Standard, Custom

• Glass: 5+20+5mm Double Clear Tempered Glass

Design: According To Confirmed Drawing

Thick: 2.0mm Thick Aluminium
Package: EPE Foam Wrapped
Installation Method: Full Frame Replacement

#### **Product Paramenters:**

| SERIES            | Fixed Windows                     |
|-------------------|-----------------------------------|
| BRAND             | Eloyd                             |
| PROFILE           | 6063# T5 aluminum alloy profiles  |
| THICKNESS         | 2.0mm aluminium thickness         |
| GLASS             | 5mm+20A+5mm Double Tempered Glass |
| HARDWARE          | Gingle Handle                     |
| SURFACE TREATMENT | Powder Coating, Anodized          |