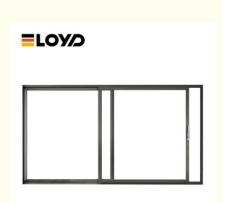

#### Leisure Facilities Windproof Double Clear Tempered Glass Fixed Windows

#### **Product Specification**

• Shape: Rectangular, Square, Round, Custom

• Size: Standard, Custom

• Glass: 5+20+5mm Double Clear Tempered Glass

Design: According To Confirmed Drawing

Thick: 2.0mm Thick Aluminium
Package: EPE Foam Wrapped
Installation Method: Full Frame Replacement