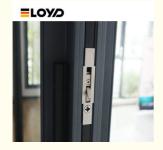

#### Technical Data:

- 1. High-quality aluminum
- 2. Water Penetration Rating: Usually rated for 15-30 PSF
- 3. 304 gold mesh steel: strong, higher wear resistance
- 4. High-transmittance diamond mesh: good light transmittance, good air permeability, poor wear resistance
- 5. Multi-point locking systems for improved security