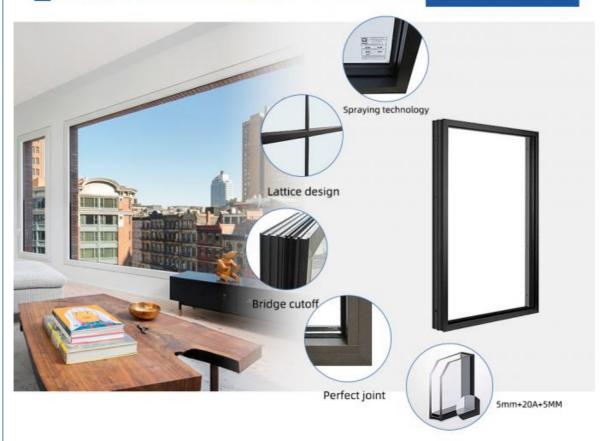

### **Product Specification**

• Shape: Rectangular, Square, Round, Custom

• Size: Standard, Custom

• Glass: 5+20+5mm Double Clear Tempered Glass

Design: According To Confirmed Drawing

Thick: 2.0mm Thick Aluminium
Package: EPE Foam Wrapped
Installation Method: Full Frame Replacement

Common sizes:

5+6A+55+9A+55+12A+55+15A+55+18A+55+20A+55+22A+55+27A+5 6+6A+66+9A+66+12A+66+15A+66+18A+66+20A+66+22A+66+27A+6

#### Product Paramenters:

| SERIES            | Fixed Windows                     |
|-------------------|-----------------------------------|
| BRAND             | Eloyd                             |
| PROFILE           | 6063# T5 aluminum alloy profiles  |
| THICKNESS         | 2.0mm aluminium thickness         |
| GLASS             | 5mm+20A+5mm Double Tempered Glass |
| HARDWARE          | Gingle Handle                     |
| SURFACE TREATMENT | Powder Coating, Anodized          |