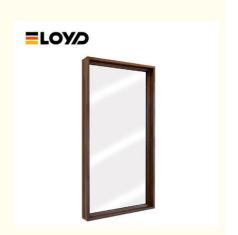

# Windproof Double Clear Tempered Glass Aluminum Alloy Glass Fixed Windows

### **Product Specification**

• Shape: Rectangular, Square, Round, Custom

• Size: Standard, Custom

• Glass: 5+20+5mm Double Clear Tempered Glass

Design: According To Confirmed Drawing

Thick: 2.0mm Thick Aluminium
Package: EPE Foam Wrapped
Installation Method: Full Frame Replacement