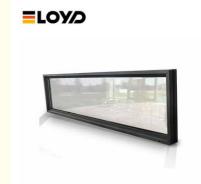

# Double Clear Tempered Glass Windows Aluminum Alloy Glass Fixed Windows

#### Product Paramenters:

| SERIES            | Fixed Windows                     |
|-------------------|-----------------------------------|
| BRAND             | Eloyd                             |
| PROFILE           | 6063# T5 aluminum alloy profiles  |
| THICKNESS         | 2.0mm aluminium thickness         |
| GLASS             | 5mm+20A+5mm Double Tempered Glass |
| HARDWARE          | Gingle Handle                     |
| SURFACE TREATMENT | Powder Coating, Anodized          |