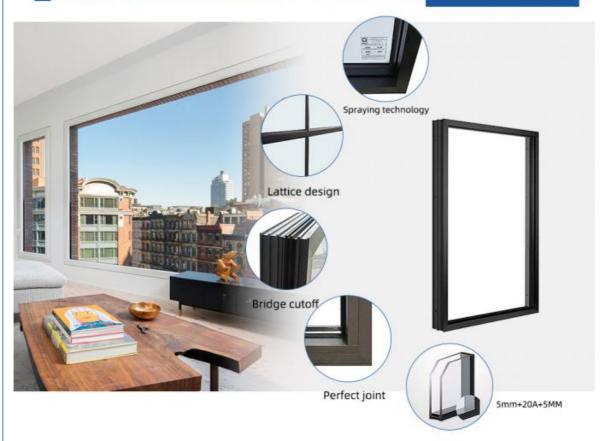

### **Product Specification**

• Shape: Rectangular, Square, Round, Custom

• Size: Standard, Custom

• Glass: 5+20+5mm Double Clear Tempered Glass

Design: According To Confirmed Drawing

Thick: 2.0mm Thick Aluminium
Package: EPE Foam Wrapped
Installation Method: Full Frame Replacement

Certifications: CE

Highlight: Double Clear Tempered Glass Windows

#### Product Paramenters:

| SERIES            | Fixed Windows                     |
|-------------------|-----------------------------------|
| BRAND             | Eloyd                             |
| PROFILE           | 6063# T5 aluminum alloy profiles  |
| THICKNESS         | 2.0mm aluminium thickness         |
| GLASS             | 5mm+20A+5mm Double Tempered Glass |
| HARDWARE          | Gingle Handle                     |
| SURFACE TREATMENT | Powder Coating, Anodized          |