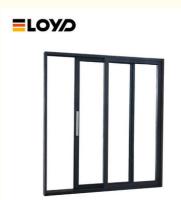

### **Double Clear Tempered Glass Windows Aluminum Alloy Glass Fixed Windows**

### **Basic Information**

Place of Origin: ChinaBrand Name: EloydCertification: CE

Model Number: Fixed Windows

• Minimum Order Quantity: 2

• Price: USD115/

Packaging Details:
EPE Foam wrapped

• Delivery Time: 25-30days

• Payment Terms: L/C, T/T, Western Union, PayPal

• Supply Ability: 10000



### **Product Specification**

• Shape: Rectangular, Square, Round, Custom

• Size: Standard, Custom

• Glass: 5+20+5mm Double Clear Tempered Glass

Design: According To Confirmed Drawing

Thick: 2.0mm Thick Aluminium
Package: EPE Foam Wrapped
Installation Method: Full Frame Replacement

Certifications: CE

Highlight: Double Clear Tempered Glass Windows



### More Images





# Double Clear Tempered Glass Windows Aluminum Alloy Glass Fixed Windows

### What is 6063-T5?

6063:6063 aluminum alloy is an aluminum-magnesium-silicon alloy, mainly composed of aluminum (AI) and elements such as magnesium (Mg) and silicon (5i) are added to improve its properties. This alloy has moderate strength, good corrosion resistance, weldability and easy processing, -T5:

This part indicates the heat treatment state of the aluminum alloy.

The T5 state means that the alloy has been artificially aged to improve its strength and hardness. Specifically, the T5 state is achieved by heating the alloy to the solution treatment temperature, then rapidly cooling (quenching), followed by artificial aging at a lower temperature to achieve the desired physical and mech