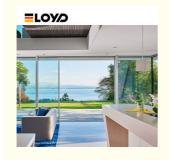

### Insulating glass:

Insulating glass is a high-performance sound-insulating and heat-insulating glass made of two or more pieces of glass, which is bonded to an aluminum alloy frame containing a desiccant using a high-strength and high-airtightness composite adhesive. Insulating glass plays an important role in modern architecture with its superior performance and wide range of applications.