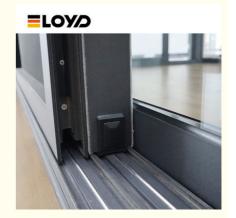

#### Technical Data:

Anti-fall configuration

The window anti-fall rope is a safety device designed specifically for windows. It prevents windows from falling by pulling the rope when the window is accidentally opened or loosened.

Function

Anti-fall function: It can quickly provide tension when the window is accidentally loosened or opened to prevent the window from falling in whole or in part. Safety guarantee: For public buildings such as high-rise residential buildings, schools, and hospitals, the window anti-fall rope is one of the important measures to ensure the safety of windows, which can effectively reduce the risk of safety accidents caused by window falling.

Material: Made of high-strength and corrosion-resistant materials such as stainless steel and steel wire rope to ensure that it can withstand sufficient tension and maintain stability during use.