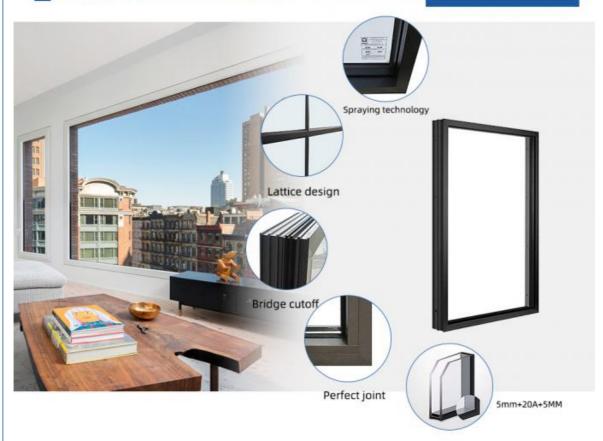

### **Product Specification**

Security Features: Locking Mechanism, Reinforced Glass

• Energy Efficiency: High

• Glass: 5+20+5mm Double Clear Tempered Glass

Design: According To Confirmed Drawing

Thick: 2.0mm Thick Aluminium
Package: EPE Foam Wrapped
Installation Method: Full Frame Replacement

#### Product Paramenters:

| SERIES            | Fixed Windows                     |
|-------------------|-----------------------------------|
| BRAND             | Eloyd                             |
| PROFILE           | 6063# T5 aluminum alloy profiles  |
| THICKNESS         | 2.0mm aluminium thickness         |
| GLASS             | 5mm+20A+5mm Double Tempered Glass |
| HARDWARE          | Gingle Handle                     |
| SURFACE TREATMENT | Powder Coating, Anodized          |