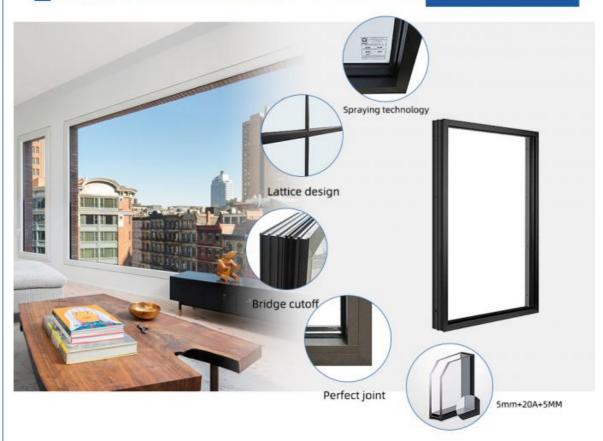

### **Product Specification**

· Security Features: Locking Mechanism, Reinforced Glass

High . Energy Efficiency:

Glass: 5+20+5mm Double Clear Tempered Glass

According To Confirmed Drawing . Design:

. Thick: 2.0mm Thick Aluminium **EPE Foam Wrapped** · Package: Installation Method: Full Frame Replacement

### What is 6063-T5?

6063:6063 aluminum alloy is an aluminum-magnesium-silicon alloy, mainly composed of aluminum (AI) and elements such as magnesium (Mg) and silicon (5i) are added to improve its properties. This alloy has moderate strength, good corrosion resistance, weldability and easy processing, -T5:

This part indicates the heat treatment state of the aluminum alloy.

The T5 state means that the alloy has been artificially aged to improve its strength and hardness. Specifically, the T5 state is achieved by heating the alloy to the solution treatment temperature, then rapidly cooling (quenching), followed by artificial aging at a lower temperature to achieve the desired physical and mechanical properties.

Common sizes:

5+6A+55+9A+55+12A+55+15A+55+18A+55+20A+55+22A+55+27A+5 6+6A+66+9A+66+12A+66+15A+66+18A+66+20A+66+22A+66+27A+6

### **Product Paramenters:**

| SERIES            | Fixed Windows                     |
|-------------------|-----------------------------------|
| BRAND             | Eloyd                             |
| PROFILE           | 6063# T5 aluminum alloy profiles  |
| THICKNESS         | 2.0mm aluminium thickness         |
| GLASS             | 5mm+20A+5mm Double Tempered Glass |
| HARDWARE          | Gingle Handle                     |
| SURFACE TREATMENT | Powder Coating, Anodized          |