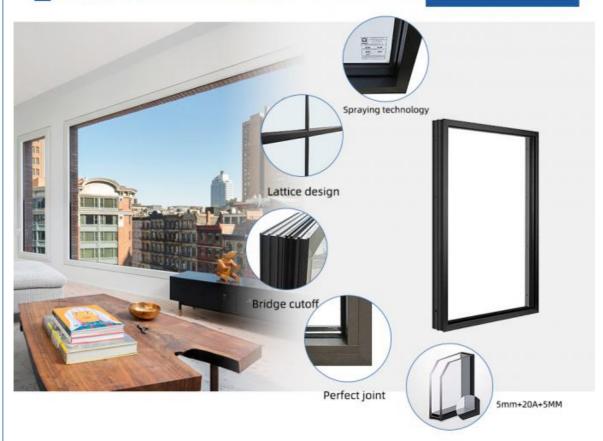

### **Product Specification**

Weather Resistance: Excellent

Security Features: Locks, Reinforced Glass

• Glass: 5+20+5mm Double Clear Tempered Glass

Design: According To Confirmed Drawing

Thick: 2.0mm Thick Aluminium
Package: EPE Foam Wrapped
Installation Method: Full Frame Replacement

#### **Product Paramenters:**

| SERIES            | 110 serise Casement Window        |
|-------------------|-----------------------------------|
| BRAND             | Eloyd                             |
| PROFILE           | 6063# T5 aluminum alloy profiles  |
| THICKNESS         | 2.0mm aluminium thickness         |
| GLASS             | 5mm+20A+5mm Double Tempered Glass |
| HARDWARE          | Gingle Handle                     |
| SURFACE TREATMENT | Powder Coating, Anodized          |