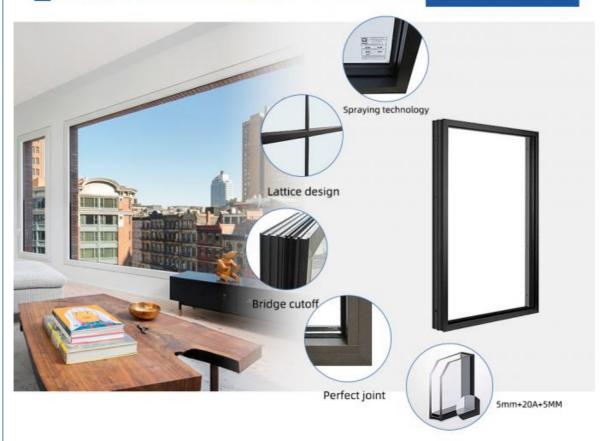

### **Product Specification**

Weather Resistance: Excellent

• Security Features: Locks, Reinforced Glass

• Glass: 5+20+5mm Double Clear Tempered Glass

Design: According To Confirmed Drawing

Thick: 2.0mm Thick Aluminium
Package: EPE Foam Wrapped
Installation Method: Full Frame Replacement

#### **Product Paramenters:**

| SERIES            | 110 serise Casement Window        |
|-------------------|-----------------------------------|
| BRAND             | Eloyd                             |
| PROFILE           | 6063# T5 aluminum alloy profiles  |
| THICKNESS         | 2.0mm aluminium thickness         |
| GLASS             | 5mm+20A+5mm Double Tempered Glass |
| HARDWARE          | Gingle Handle                     |
| SURFACE TREATMENT | Powder Coating, Anodized          |