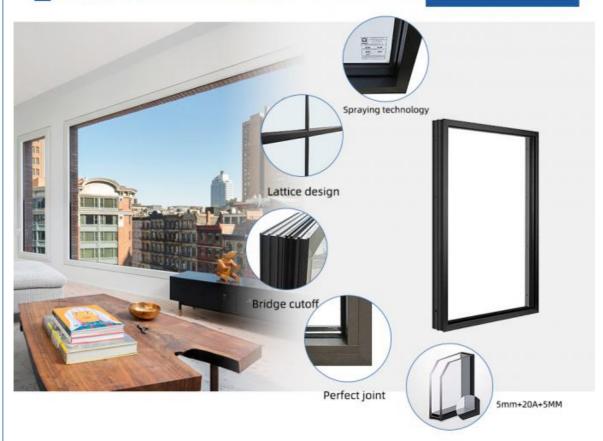

### **Product Specification**

• Weather Resistance: Excellent

 Security Features: Locks, Reinforced Glass

Glass: 5+20+5mm Double Clear Tempered Glass

According To Confirmed Drawing . Design:

. Thick: 2.0mm Thick Aluminium **EPE Foam Wrapped** · Package: Installation Method: Full Frame Replacement

Common sizes:

5+6A+55+9A+55+12A+55+15A+55+18A+55+20A+55+22A+55+27A+5 6+6A+66+9A+66+12A+66+15A+66+18A+66+20A+66+22A+66+27A+6

#### **Product Paramenters:**

| SERIES            | 110 serise Casement Window        |
|-------------------|-----------------------------------|
| BRAND             | Eloyd                             |
| PROFILE           | 6063# T5 aluminum alloy profiles  |
| THICKNESS         | 2.0mm aluminium thickness         |
| GLASS             | 5mm+20A+5mm Double Tempered Glass |
| HARDWARE          | Gingle Handle                     |
| SURFACE TREATMENT | Powder Coating, Anodized          |