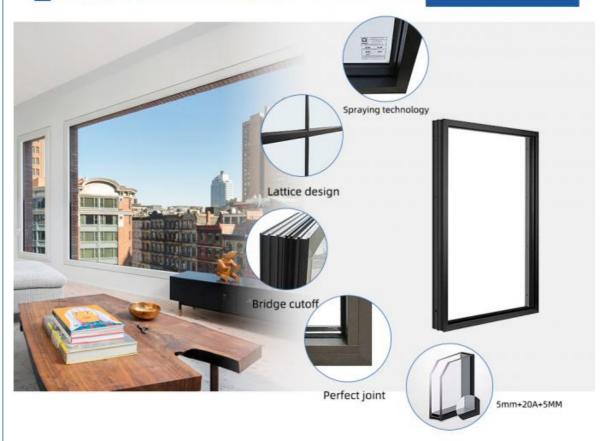

### **Product Specification**

• Weather Resistance: Excellent

 Security Features: Locks, Reinforced Glass

Glass: 5+20+5mm Double Clear Tempered Glass

According To Confirmed Drawing • Design:

. Thick: 2.0mm Thick Aluminium **EPE Foam Wrapped** · Package: Installation Method: Full Frame Replacement

### Insulating glass:

Insulating glass is a high-performance sound-insulating and heat-insulating glass made of two or more pieces of glass, which is bonded to an aluminum alloy frame containing a desiccant using a high-strength and high-airtightness composite adhesive. Insulating glass plays an important role in modern architecture with its superior performance and wide range of applications.

Common sizes:

5+6A+55+9A+55+12A+55+15A+55+18A+55+20A+55+22A+55+27A+5 6+6A+66+9A+66+12A+66+15A+66+18A+66+20A+66+22A+66+27A+6

#### **Product Paramenters:**

| SERIES            | 110 serise Casement Window        |
|-------------------|-----------------------------------|
| BRAND             | Eloyd                             |
| PROFILE           | 6063# T5 aluminum alloy profiles  |
| THICKNESS         | 2.0mm aluminium thickness         |
| GLASS             | 5mm+20A+5mm Double Tempered Glass |
| HARDWARE          | Gingle Handle                     |
| SURFACE TREATMENT | Powder Coating, Anodized          |