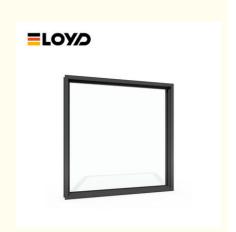

### Latest French Insulation Heat Insulation Aluminum Alloy Glass Fixed **Windows**

### **Product Specification**

• Weather Resistance: Excellent

 Security Features: Locks, Reinforced Glass

Glass: 5+20+5mm Double Clear Tempered Glass

According To Confirmed Drawing • Design:

. Thick: 2.0mm Thick Aluminium **EPE Foam Wrapped** · Package: Installation Method: Full Frame Replacement

#### **Product Paramenters:**

| SERIES            | 110 serise Casement Window        |
|-------------------|-----------------------------------|
| BRAND             | Eloyd                             |
| PROFILE           | 6063# T5 aluminum alloy profiles  |
| THICKNESS         | 2.0mm aluminium thickness         |
| GLASS             | 5mm+20A+5mm Double Tempered Glass |
| HARDWARE          | Gingle Handle                     |
| SURFACE TREATMENT | Powder Coating, Anodized          |