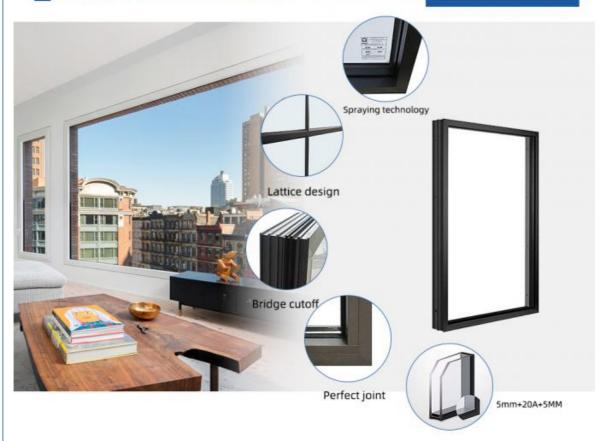

#### **Product Specification**

. Energy Efficiency: High • Installation: Easy

· Glass: 5+20+5mm Double Clear Tempered Glass

According To Confirmed Drawing • Design:

. Thick: 2.0mm Thick Aluminium **EPE Foam Wrapped** · Package: Installation Method: Full Frame Replacement

#### Insulating glass:

Insulating glass is a high-performance sound-insulating and heat-insulating glass made of two or more pieces of glass, which is bonded to an aluminum alloy frame containing a desiccant using a high-strength and high-airtightness composite adhesive. Insulating glass plays an important role in modern architecture with its superior performance and wide range of applications.

Common sizes:

5+6A+55+9A+55+12A+55+15A+55+18A+55+20A+55+22A+55+27A+5 6+6A+66+9A+66+12A+66+15A+66+18A+66+20A+66+22A+66+27A+6

#### **Product Paramenters:**

| SERIES            | 110 serise Casement Window        |
|-------------------|-----------------------------------|
| BRAND             | Eloyd                             |
| PROFILE           | 6063# T5 aluminum alloy profiles  |
| THICKNESS         | 2.0mm aluminium thickness         |
| GLASS             | 5mm+20A+5mm Double Tempered Glass |
| HARDWARE          | Gingle Handle                     |
| SURFACE TREATMENT | Powder Coating, Anodized          |