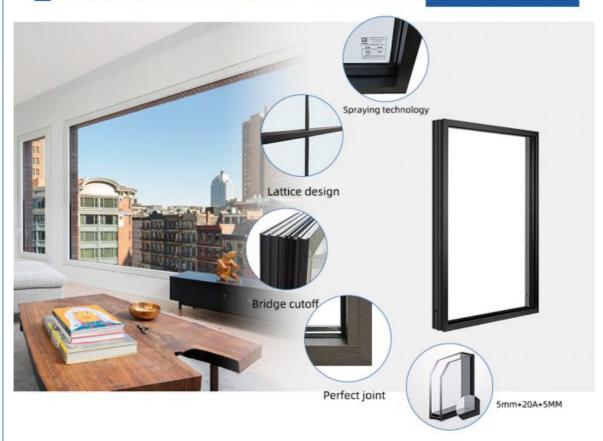

### **Product Specification**

Energy Efficiency: HighInstallation: Easy

• Glass: 5+20+5mm Double Clear Tempered Glass

Design: According To Confirmed Drawing

Thick: 2.0mm Thick Aluminium
Package: EPE Foam Wrapped
Installation Method: Full Frame Replacement

#### **Product Paramenters:**

| SERIES            | 110 serise Casement Window        |
|-------------------|-----------------------------------|
| BRAND             | Eloyd                             |
| PROFILE           | 6063# T5 aluminum alloy profiles  |
| THICKNESS         | 2.0mm aluminium thickness         |
| GLASS             | 5mm+20A+5mm Double Tempered Glass |
| HARDWARE          | Gingle Handle                     |
| SURFACE TREATMENT | Powder Coating, Anodized          |