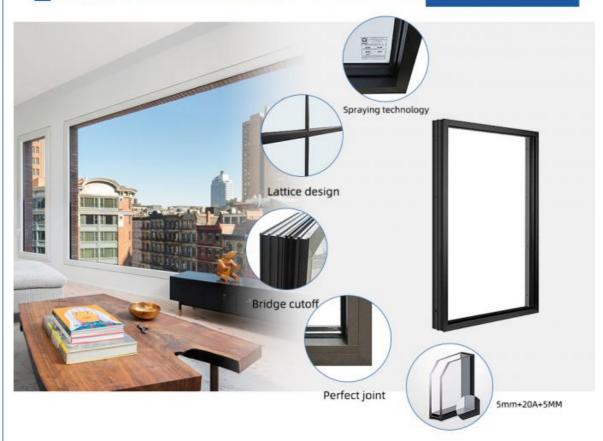

### **Product Specification**

• Frame Type: Fixed

• Glass Type: Single, Double, Triple

• Glass: 5+20+5mm Double Clear Tempered Glass

Design: According To Confirmed Drawing

Thick: 2.0mm Thick Aluminium
Package: EPE Foam Wrapped
Installation Method: Full Frame Replacement

Certifications: CE

• Highlight: Factory Insulation Fixed Windows,

Heat Insulation Fixed Windows, Thermal Break Fixed Windows

#### **Product Paramenters:**

| SERIES            | 110 serise Casement Window        |
|-------------------|-----------------------------------|
| BRAND             | Eloyd                             |
| PROFILE           | 6063# T5 aluminum alloy profiles  |
| THICKNESS         | 2.0mm aluminium thickness         |
| GLASS             | 5mm+20A+5mm Double Tempered Glass |
| HARDWARE          | Gingle Handle                     |
| SURFACE TREATMENT | Powder Coating, Anodized          |