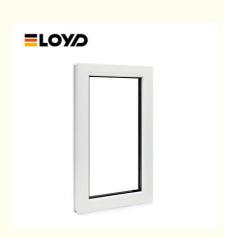

# Factory Insulation Heat Insulation Thermal Break Glass Fixed Windows

### **Product Specification**

• Frame Type: Fixed

• Glass Type: Single, Double, Triple

• Glass: 5+20+5mm Double Clear Tempered Glass

Design: According To Confirmed Drawing

Thick: 2.0mm Thick Aluminium
Package: EPE Foam Wrapped
Installation Method: Full Frame Replacement