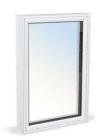

# Insulation Soundproof Heat Insulation Soundproof Glass Fixed Windows

### Insulating glass:

Insulating glass is a high-performance sound-insulating and heat-insulating glass made of two or more pieces of glass, which is bonded to an aluminum alloy frame containing a desiccant using a high-strength and high-airtightness composite adhesive. Insulating glass plays an important role in modern architecture with its superior performance and wide range of applications.