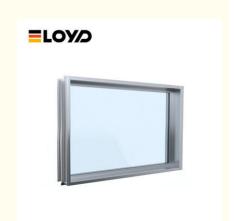

# Insulation Soundproof Heat Insulation Soundproof Glass Fixed Windows

### **Product Specification**

• Energy Efficiency: Low, Medium, High

• Soundproofing: Yes

• Glass: 5+20+5mm Double Clear Tempered Glass

Design: According To Confirmed Drawing

Thick: 2.0mm Thick Aluminium
Package: EPE Foam Wrapped
Installation Method: Full Frame Replacement