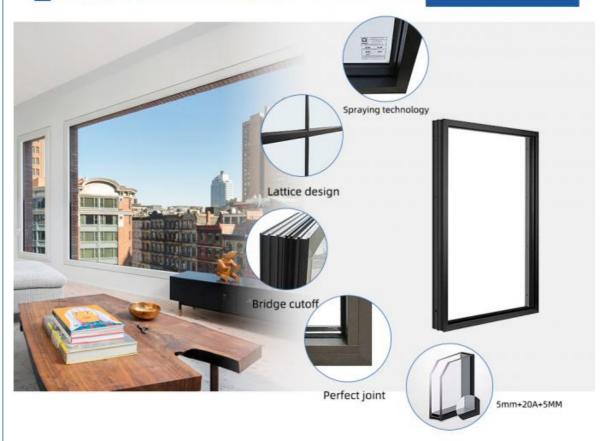

### **Product Specification**

• Energy Efficiency: Low, Medium, High

• Soundproofing: Yes

• Glass: 5+20+5mm Double Clear Tempered Glass

Design: According To Confirmed Drawing

Thick: 2.0mm Thick Aluminium
Package: EPE Foam Wrapped
Installation Method: Full Frame Replacement

### Insulating glass:

Insulating glass is a high-performance sound-insulating and heat-insulating glass made of two or more pieces of glass, which is bonded to an aluminum alloy frame containing a desiccant using a high-strength and high-airtightness composite adhesive. Insulating glass plays an important role in modern architecture with its superior performance and wide range of applications.

Common sizes:

5+6A+55+9A+55+12A+55+15A+55+18A+55+20A+55+22A+55+27A+5

6+6A+66+9A+66+12A+66+15A+66+18A+66+20A+66+22A+66+27A+6

### What is 6063-T5?

6063:6063 aluminum alloy is an aluminum-magnesium-silicon alloy, mainly composed of aluminum (Al) and elements such as magnesium (Mg) and silicon (5i) are added to improve its properties. This alloy has moderate strength, good corrosion resistance, weldability and easy processing, -T5:

This part indicates the heat treatment state of the aluminum alloy.

The T5 state means that the alloy has been artificially aged to improve its strength and hardness. Specifically, the T5 state is achieved by heating the alloy to the solution treatment temperature, then rapidly cooling (quenching), followed by artificial aging at a lower temperature to achieve the desired physical and mechanical properties.

#### **Product Paramenters:**

| 110 serise Casement Window        |
|-----------------------------------|
| Eloyd                             |
| 6063# T5 aluminum alloy profiles  |
| 2.0mm aluminium thickness         |
| 5mm+20A+5mm Double Tempered Glass |
| Gingle Handle                     |
| Powder Coating, Anodized          |
|                                   |