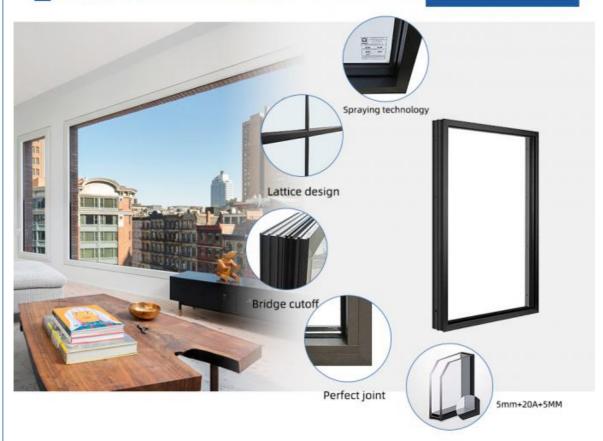

### **Product Specification**

• Energy Efficiency: Low, Medium, High

Soundproofing: Yes

• Glass: 5+20+5mm Double Clear Tempered Glass

Design: According To Confirmed Drawing

Thick: 2.0mm Thick Aluminium
Package: EPE Foam Wrapped
Installation Method: Full Frame Replacement

### Three-way sealing structure design

1. Basic sealing--sealing strip

Function: Isolate external factors such as noise, rain, air, etc. outside the window, and prevent collision between window sash and window frame.

#### **Broken bridge configuration**

refers to the use of special technical means in the structural design of doors and windows to achieve heat insulation, thermal insulation, sound insulation and other effects. Specifically, the "broken bridge" in the broken bridge aluminum doors and windows refers to a heat insulation strip set in the aluminum alloy profile. This heat insulation strip is usually made of materials with low thermal conductivity, such as PA66 nylon or polyurethane, etc., which separates the indoor and outdoor aluminum profiles, thereby effectively blocking the conduction of heat.

#### Insulating glass:

Insulating glass is a high-performance sound-insulating and heat-insulating glass made of two or more pieces of glass, which is bonded to an aluminum alloy frame containing a desiccant using a high-strength and high-airtightness composite adhesive. Insulating glass plays an important role in modern architecture with its superior performance and wide range of applications.

#### **Product Paramenters:**

| SERIES            | 110 serise Casement Window        |
|-------------------|-----------------------------------|
| BRAND             | Eloyd                             |
| PROFILE           | 6063# T5 aluminum alloy profiles  |
| THICKNESS         | 2.0mm aluminium thickness         |
| GLASS             | 5mm+20A+5mm Double Tempered Glass |
| HARDWARE          | Gingle Handle                     |
| SURFACE TREATMENT | Powder Coating, Anodized          |