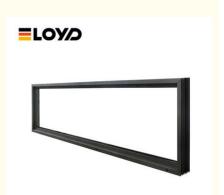

# Wholesale Double-Layer Hollow Heat Insulation Soundproof Glass Fixed Windows

### **Product Specification**

• Energy Efficiency: Low, Medium, High

Soundproofing: Yes

• Glass: 5+20+5mm Double Clear Tempered Glass

Design: According To Confirmed Drawing

Thick: 2.0mm Thick Aluminium
Package: EPE Foam Wrapped
Installation Method: Full Frame Replacement