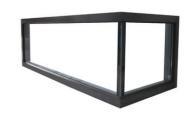

# Wholesale Double-Layer Hollow Heat Insulation Soundproof Glass Fixed Windows

#### **Basic Information**

Place of Origin: ChinaBrand Name: EloydCertification: CE

Model Number: Fixed Windows

Minimum Order Quantity: 2

• Price: USD115/

Packaging Details:
EPE Foam wrapped

• Delivery Time: 25-30days

Payment Terms: L/C, T/T, Western Union, PayPal

• Supply Ability: 10000



### **Product Specification**

• Energy Efficiency: Low, Medium, High

Soundproofing: Yes

• Glass: 5+20+5mm Double Clear Tempered Glass

Design: According To Confirmed Drawing

Thick: 2.0mm Thick Aluminium
Package: EPE Foam Wrapped
Installation Method: Full Frame Replacement

Certifications:

• Highlight: Hollow Heat Insulation Fixed Windows,

Soundproof Glass Fixed Windows, Double Layer Fixed Windows





### More Images







## Wholesale Double-Layer Hollow Heat Insulation Soundproof Glass Fixed Windows

### Three-way sealing structure design

1. Basic sealing--sealing strip

Function: Isolate external factors such as noise, rain, air, etc. outside the window, and prevent collision between window sash and window frame.

Feature requirements: high elasticity, wear resistance, and aging resistance.

Advantages: EPDM rubber has excellent weather resistance and aging resistance, and can maintain good sealing effect for a long time.

2. Upgraded sealing--isobaric strip (duckbill glue)

Function: Improve the airtightness of doors and windows, effectively reduce the exchange of cold and hot air, and improve thermal insulation performance.

Features: Excellent material, reasonable structure, a