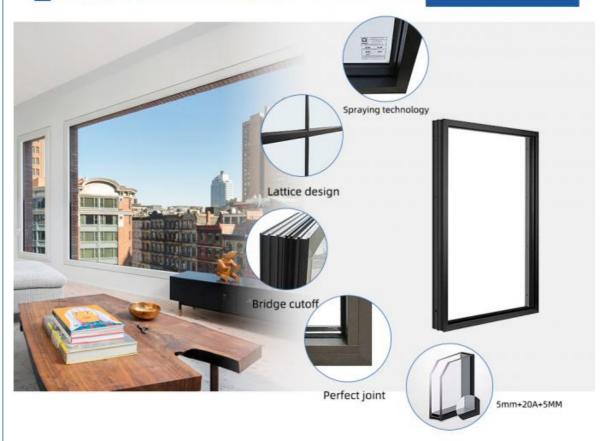

### **Product Specification**

• Energy Efficiency: Low, Medium, High

Soundproofing: Yes

• Glass: 5+20+5mm Double Clear Tempered Glass

Design: According To Confirmed Drawing

Thick: 2.0mm Thick Aluminium
Package: EPE Foam Wrapped
Installation Method: Full Frame Replacement

#### Technical Data:

- 1. Single, Double, Triple Glazing
- 2. U Factor = 0.28-0.38 Size depending.
- 3. Typically ranges from 0.25 to 0.35, indicating good thermal performance.
- 4. Widths generally range from 24" to 48", and heights from 36" to 72".
- 5. The 2.0mm wall thickness guarantees greater stability and durability of the window

#### **Product Paramenters:**

| SERIES            | 110 serise Casement Window        |
|-------------------|-----------------------------------|
| BRAND             | Eloyd                             |
| PROFILE           | 6063# T5 aluminum alloy profiles  |
| THICKNESS         | 2.0mm aluminium thickness         |
| GLASS             | 5mm+20A+5mm Double Tempered Glass |
| HARDWARE          | Gingle Handle                     |
|                   |                                   |
| SURFACE TREATMENT | Powder Coating, Anodized          |