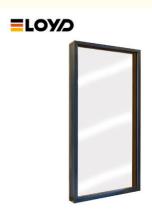

# French Broken Bridge Picture Window Aluminum Frame Fixed Windows

### **Product Specification**

• Energy Efficiency: Low, Medium, High

Soundproofing: Yes

• Glass: 5+20+5mm Double Clear Tempered Glass

Design: According To Confirmed Drawing

Thick: 2.0mm Thick Aluminium
Package: EPE Foam Wrapped
Installation Method: Full Frame Replacement