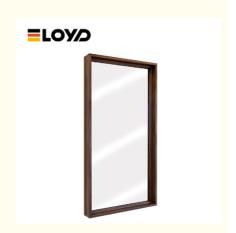

# French Broken Bridge Picture Window Aluminum Frame Fixed Windows

### **Product Specification**

• Energy Efficiency: Low, Medium, High

Soundproofing: Yes

• Glass: 5+20+5mm Double Clear Tempered Glass

Design: According To Confirmed Drawing

Thick: 2.0mm Thick Aluminium
Package: EPE Foam Wrapped
Installation Method: Full Frame Replacement