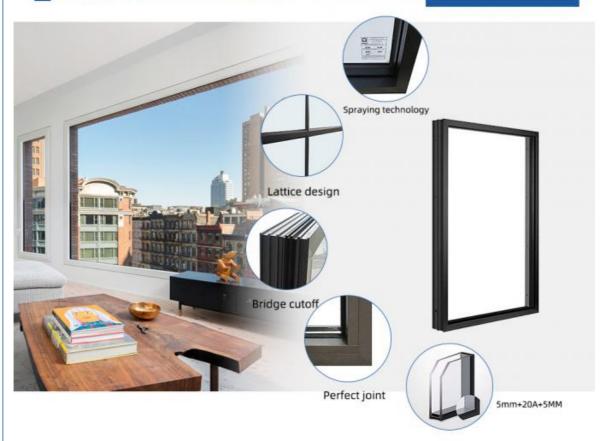

### **Product Specification**

• Energy Efficiency: Low, Medium, High

• Soundproofing: Yes

• Glass: 5+20+5mm Double Clear Tempered Glass

Design: According To Confirmed Drawing

Thick: 2.0mm Thick Aluminium
Package: EPE Foam Wrapped
Installation Method: Full Frame Replacement

### Technical Data:

- 1. Single, Double, Triple Glazing
- 2. U Factor = 0.28-0.38 Size depending.
- 3. Typically ranges from 0.25 to 0.35, indicating good thermal performance.
- 4. Widths generally range from 24" to 48", and heights from 36" to 72".
- 5. The 2.0mm wall thickness guarantees greater stability and durability of the window

### Insulating glass:

Insulating glass is a high-performance sound-insulating and heat-insulating glass made of two or more pieces of glass, which is bonded to an aluminum alloy frame containing a desiccant using a high-strength and high-airtightness composite adhesive. Insulating glass plays an important role in modern architecture with its superior performance and wide range of applications.

#### **Product Paramenters:**

| SERIES            | 110 serise Casement Window        |
|-------------------|-----------------------------------|
| BRAND             | Eloyd                             |
| PROFILE           | 6063# T5 aluminum alloy profiles  |
| THICKNESS         | 2.0mm aluminium thickness         |
| GLASS             | 5mm+20A+5mm Double Tempered Glass |
| HARDWARE          | Gingle Handle                     |
| SURFACE TREATMENT | Powder Coating, Anodized          |