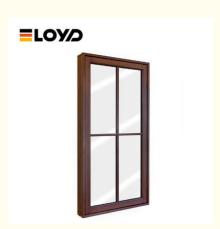

### Soundproofing Double Glazed Picture Window Aluminum Fixed Windows

# Soundproofing Double Glazed Picture Window Aluminum Fixed Windows

### Fixed Windows:

Fixed windows are non-operable windows that do not open or close. They are designed primarily to provide natural light, enhance views, and improve the aesthetic appeal of a space. Fixed windows are an excellent option for enhancing natural light and views while providing durability and energy efficiency. Their aesthetic appeal and versatility make them a popular choice for various architectural applications. Adds beauty to both the interior and exterior of a home, creating a modern and elegant look. Many fixed windows feature low-emissivity coatings that help control heat gain and loss. Built to withstand various weather conditions without the wear that moving parts might experience.