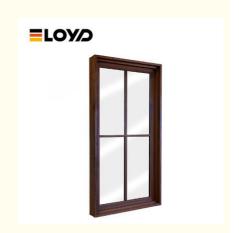

### Soundproofing Double Glazed Picture Window Aluminum Fixed Windows

# Soundproofing Double Glazed Picture Window Aluminum Fixed Windows

### Fixed Windows:

Fixed windows are non-operable windows that do not open or close. They are designed primarily to provide natural light, enhance views, and improve the aesthetic appeal of a space. Fixed windows are an excellent option for enhancing natural light and views while providing durability and energy efficiency. Their aesthetic appeal and versatility make them a popular choice for various architectural applications. Adds beauty to both the interior and exterior of a home, creating a modern and elegant look. Many fixed windows feature low-emissivity coatings that help control heat gain and loss. Built to withstand various weather conditions without the wear that moving parts might experience.