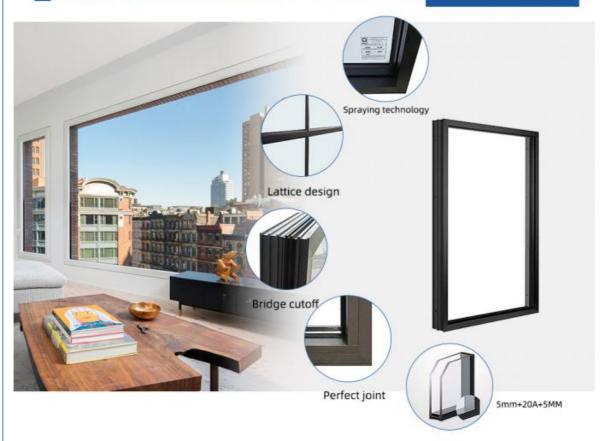

### **Product Specification**

• Energy Efficiency: Low, Medium, High

• Soundproofing: Yes

• Glass: 5+20+5mm Double Clear Tempered Glass

Design: According To Confirmed Drawing

Thick: 2.0mm Thick Aluminium
Package: EPE Foam Wrapped
Installation Method: Full Frame Replacement

#### Technical Data:

- 1. Single, Double, Triple Glazing
- 2. U Factor = 0.28-0.38 Size depending.
- 3. Typically ranges from 0.25 to 0.35, indicating good thermal performance.
- 4. Widths generally range from 24" to 48", and heights from 36" to 72".
- 5. The 2.0mm wall thickness guarantees greater stability and durability of the window

Common sizes:

5+6A+55+9A+55+12A+55+15A+55+18A+55+20A+55+22A+55+27A+5 6+6A+66+9A+66+12A+66+15A+66+18A+66+20A+66+22A+66+27A+6

#### **Product Paramenters:**

| SERIES            | 110 serise Casement Window        |
|-------------------|-----------------------------------|
| BRAND             | Eloyd                             |
| PROFILE           | 6063# T5 aluminum alloy profiles  |
| THICKNESS         | 2.0mm aluminium thickness         |
| GLASS             | 5mm+20A+5mm Double Tempered Glass |
| HARDWARE          | Gingle Handle                     |
| SURFACE TREATMENT | Powder Coating, Anodized          |