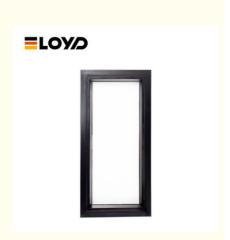

### **Hurricane Impact Picture Window Tempered Glass Aluminum Fixed Windows**

# Hurricane Impact Picture Window Tempered Glass Aluminum Fixed Windows

### Fixed Windows:

Fixed windows are non-operable windows that do not open or close. They are designed primarily to provide natural light, enhance views, and improve the aesthetic appeal of a space. Fixed windows are an excellent option for enhancing natural light and views while providing durability and energy efficiency. Their aesthetic appeal and versatility make them a popular choice for various architectural applications. Adds beauty to both the interior and exterior of a home, creating a modern and elegant look. Many fixed windows feature low-emissivity coatings that help control heat gain and loss. Built to withstand various weather conditions without the wear that moving parts might experience.