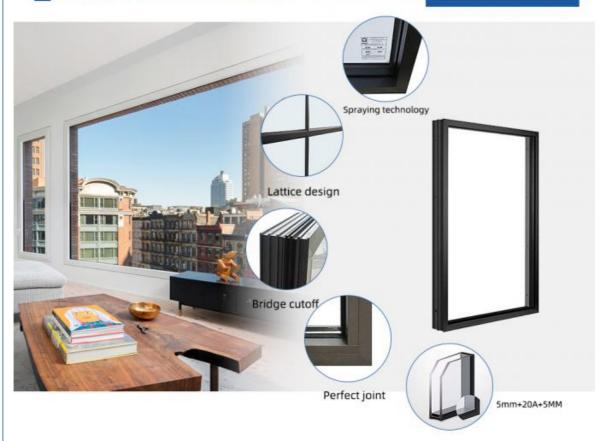

### **Product Specification**

Weather Resistance: Waterproof, Windproof

• Frame Type: Fixed

• Glass: 5+20+5mm Double Clear Tempered Glass

Design: According To Confirmed Drawing

Thick: 2.0mm Thick Aluminium
 Package: EPE Foam Wrapped
 Installation Method: Full Frame Replacement

#### **Product Paramenters:**

| SERIES            | 110 serise Casement Window        |
|-------------------|-----------------------------------|
| BRAND             | Eloyd                             |
| PROFILE           | 6063# T5 aluminum alloy profiles  |
| THICKNESS         | 2.0mm aluminium thickness         |
| GLASS             | 5mm+20A+5mm Double Tempered Glass |
| HARDWARE          | Gingle Handle                     |
| SURFACE TREATMENT | Powder Coating, Anodized          |