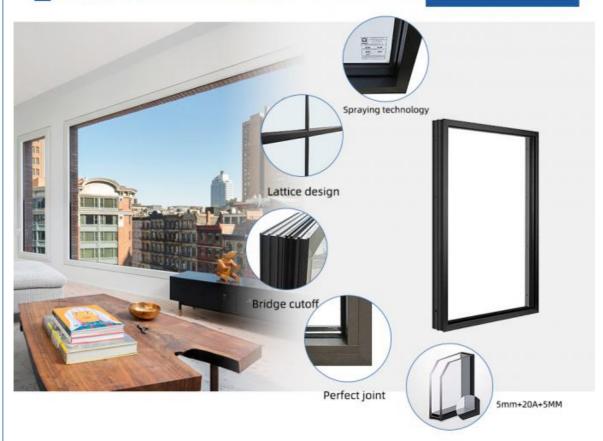

### **Product Specification**

Place Of Origin: FoshanHardware Finish: Germany

• Glass: 5+20+5mm Double Clear Tempered Glass

Design: According To Confirmed Drawing

Thick: 2.0mm Thick Aluminium
 Package: EPE Foam Wrapped
 Installation Method: Full Frame Replacement

### Insulating glass:

Insulating glass is a high-performance sound-insulating and heat-insulating glass made of two or more pieces of glass, which is bonded to an aluminum alloy frame containing a desiccant using a high-strength and high-airtightness composite adhesive. Insulating glass plays an important role in modern architecture with its superior performance and wide range of applications.

### Technical Data:

- 1. Single, Double, Triple Glazing
- 2. U Factor = 0.28-0.38 Size depending.
- 3. Typically ranges from 0.25 to 0.35, indicating good thermal performance.
- 4. Widths generally range from 24" to 48", and heights from 36" to 72".
- 5. The 2.0mm wall thickness guarantees greater stability and durability of the window

### **Product Paramenters:**

| SERIES            | 110 serise Casement Window        |
|-------------------|-----------------------------------|
| BRAND             | Eloyd                             |
| PROFILE           | 6063# T5 aluminum alloy profiles  |
| THICKNESS         | 2.0mm aluminium thickness         |
| GLASS             | 5mm+20A+5mm Double Tempered Glass |
| HARDWARE          | Gingle Handle                     |
| SURFACE TREATMENT | Powder Coating, Anodized          |