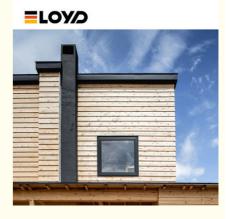

### **Picture Window Insulated Tempered Glass Aluminum Fixed Windows**

### **Basic Information**

Place of Origin: ChinaBrand Name: EloydCertification: CE

Model Number: Fixed Windows

• Minimum Order Quantity: 2

• Price: USD115/

Packaging Details:
 EPE Foam wrapped

• Delivery Time: 25-30days

• Payment Terms: L/C, T/T, Western Union, PayPal

• Supply Ability: 10000





### **Product Specification**

Place Of Origin: FoshanHardware Finish: Germany

• Glass: 5+20+5mm Double Clear Tempered Glass

Design: According To Confirmed Drawing

Thick: 2.0mm Thick Aluminium
 Package: EPE Foam Wrapped
 Installation Method: Full Frame Replacement

Certifications:

• Highlight: Insulated Tempered Glass Fixed Windows,

Picture Window Fixed Windows, Aluminum Fixed Windows



### More Images







# Commercial Picture Window Insulated Tempered Glass Aluminum Fixed Windows

### What is 6063-T5?

6063:6063 aluminum alloy is an aluminum-magnesium-silicon alloy, mainly composed of aluminum (AI) and elements such as magnesium (Mg) and silicon (5i) are added to improve its properties. This alloy has moderate strength, good corrosion resistance, weldability and easy processing, -T5:

This part indicates the heat treatment state of the aluminum alloy.

The T5 state means that the alloy has been artificially aged to improve its strength and hardness. Specifically, the T5 state is achieved by heating the alloy to the solution treatment temperature, then rapidly cooling (quenching), followed by artificial aging at a lower temperature to achieve the desired physical and