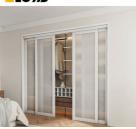

# Waterproof Tempered Glass Sliding Door Aluminum Outside 70 X 80 For

#### **Product Specification**

. Opening Direction: Horizontal Frame Material: Aluminum

. Material: 2.2mm/3.0mm Thick Aluminium

5+20A+5mm Double Clear Tempered Glass · Glass:

· Design: According To Confirmed Drawing