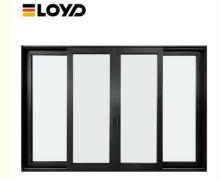

# Waterproof Tempered Glass Sliding Door Aluminum Outside 70 X 80 For

#### **Product Specification**

. Opening Direction: Horizontal Frame Material: Aluminum

. Material: 2.2mm/3.0mm Thick Aluminium

5+20A+5mm Double Clear Tempered Glass · Glass:

· Design: According To Confirmed Drawing

#### **Product Paramenters:**

| SERIES            | 56 serise sliding door                |
|-------------------|---------------------------------------|
| BRAND             | Eloyd                                 |
| PROFILE           | 6063# T5 aluminum alloy profiles      |
| THICKNESS         | 2.2mm/3.0mm Thick Aluminium           |
| GLASS             | 5+20A+5mm Double Clear Tempered Glass |
| HARDWARE          | BOGO Lock & Handle                    |
| SURFACE TREATMENT | Powder Coating, Anodized              |