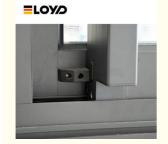

#### Design:

The whole set of locking hardwareuses:B0GO hardware accessories. 45 Sliding door uses BOGO system hardware,with corrosion resistance, wear resistance,high strength characteristics, to ensure thedurability and stability of the product.HIDDEN STEP DRAINAGE SYSTEMAvoid rainwater backflooding Beautiful and smooth drainageHidden step drainage structure, smooth drainage, reduce water accumulationimprove the wind pressure resistance,effedively preventrainwater backpourng.HIGH ORBIT AND LOW ORBIT Different scenes, choose different tracks.MUTE SYSTEM BEARING MUTE ROLLRES .Push and pull hundreds of thousands of times,Product open flexible, push and pull sliding smooth light,standard silent.