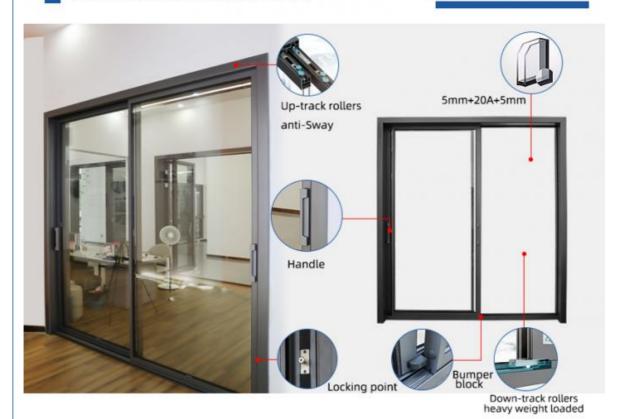

#### **Product Specification**

. Opening Direction: Horizontal Frame Material: Aluminum

. Material: 2.2mm/3.0mm Thick Aluminium

5+20A+5mm Double Clear Tempered Glass · Glass:

· Design: According To Confirmed Drawing

#### Technical Data:

- 1. 6063-T5 aviation grade aluminum
- 2. Broken bridge aluminum alloy profile
- 3. Sound insulation and heat preservation
- 4. Waterproof and hurricane resistance
- 5. Optional motorized blinds
- 6. Both sliders open
- 7. Metal wall thickness: 2 mm,
- 8. Custom color coating finish
- 9. Insulated double pane tempered glass with argon inside

#### Design:

The whole set of locking hardwareuses:B0GO hardware accessories. 45 Sliding door uses BOGO system hardware,with corrosion resistance, wear resistance,high strength characteristics, to ensure thedurability and stability of the product.HIDDEN STEP DRAINAGE SYSTEMAvoid rainwater backflooding Beautiful and smooth drainageHidden step drainage structure, smooth drainage, reduce water accumulationimprove the wind pressure resistance,effedively preventrainwater backpourng.HIGH ORBIT AND LOW ORBIT Different scenes, choose different tracks.MUTE SYSTEM BEARING MUTE ROLLRES .Push and pull hundreds of thousands of times,Product open flexible, push and pull sliding smooth light,standard silent.

#### **Product Paramenters:**

| SERIES            | 56 serise sliding door                |
|-------------------|---------------------------------------|
| BRAND             | Eloyd                                 |
| PROFILE           | 6063# T5 aluminum alloy profiles      |
| THICKNESS         | 2.2mm/3.0mm Thick Aluminium           |
| GLASS             | 5+20A+5mm Double Clear Tempered Glass |
| HARDWARE          | BOGO Lock & Handle                    |
| SURFACE TREATMENT | Powder Coating, Anodized              |