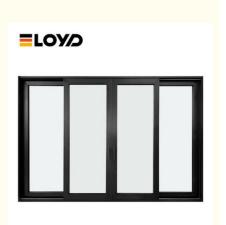

# Waterproof Tempered Glass Sliding Door Aluminum Outside 70 X 80 For

#### **Product Specification**

. Opening Direction: Horizontal Frame Material: Aluminum

. Material: 2.2mm/3.0mm Thick Aluminium

5+20A+5mm Double Clear Tempered Glass · Glass:

· Design: According To Confirmed Drawing

#### **Product Paramenters:**

| SERIES            | 56 serise sliding door                |
|-------------------|---------------------------------------|
| BRAND             | Eloyd                                 |
| PROFILE           | 6063# T5 aluminum alloy profiles      |
| THICKNESS         | 2.2mm/3.0mm Thick Aluminium           |
| GLASS             | 5+20A+5mm Double Clear Tempered Glass |
| HARDWARE          | BOGO Lock & Handle                    |
| SURFACE TREATMENT | Powder Coating, Anodized              |