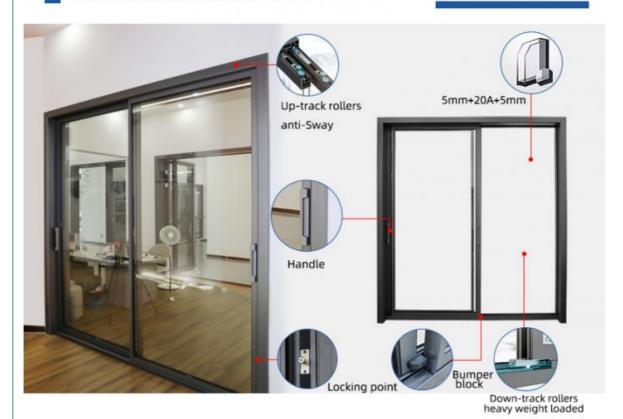

#### Technical Data:

- 1. 6063-T5 aviation grade aluminum
- 2. Broken bridge aluminum alloy profile
- 3. Sound insulation and heat preservation
- 4. Waterproof and hurricane resistance
- 5. Optional motorized blinds
- 6. Both sliders open
- 7. Metal wall thickness: 2 mm,
- 8. Custom color coating finish
- 9. Insulated double pane tempered glass with argon inside

#### Design:

The whole set of locking hardwareuses:B0GO hardware accessories. 45 Sliding door uses BOGO system hardware,with corrosion resistance, wear resistance,high strength characteristics, to ensure thedurability and stability of the product.HIDDEN STEP DRAINAGE SYSTEMAvoid rainwater backflooding Beautiful and smooth drainageHidden step drainage structure, smooth drainage, reduce water accumulationimprove the wind pressure resistance,effedively preventrainwater backpourng.HIGH ORBIT AND LOW ORBIT Different scenes, choose different tracks.MUTE SYSTEM BEARING MUTE ROLLRES .Push and pull hundreds of thousands of times,Product open flexible, push and pull sliding smooth light,standard silent.