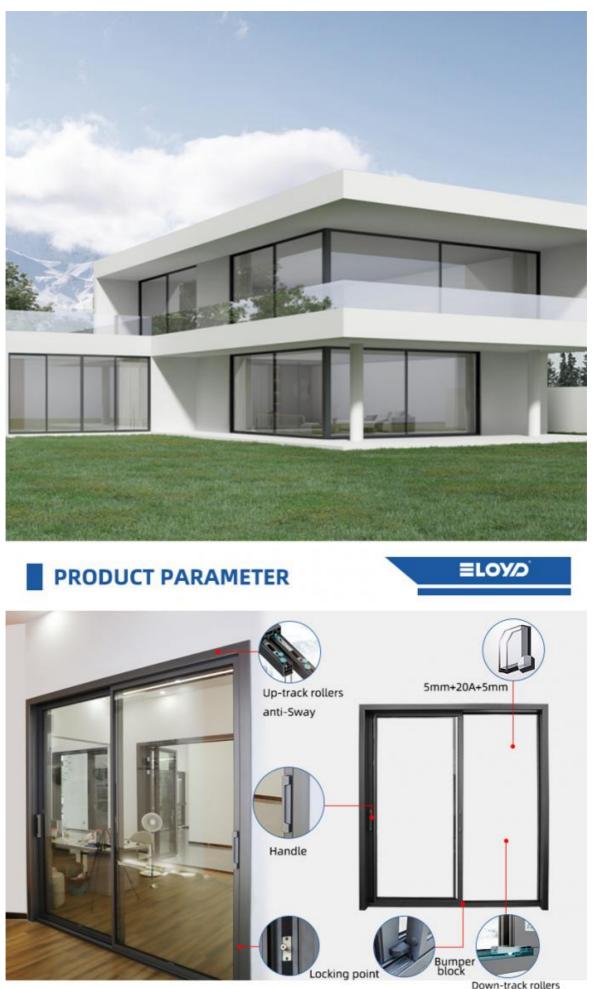

#### **Product Specification**

• Usage:

• Material:

• Drawings: PackageMethod:

• Hardware:

• Highlight:

• Stainless Steel:

• Glass: • Design:

25-30days

10000

- 2.2mm/3.0mm Thick Aluminium
- 5+20A+5mm Double Clear Tempered Glass
- According To Confirmed Drawing
- 3D Design Drawings

Indoor/Outdoor

- **EPE** Foam Wrapped
- Germany RUNAS
- 10 Years
  - Custom 8x8 sliding glass door, Commercial 8x8 sliding glass door, 8x8 commercial aluminum glass door

#### Design:

The whole set of locking hardwareuses:B0GO hardware accessories. 45 Sliding door uses BOGO system hardware,with corrosion resistance, wear resistance, high strength characteristics, to ensure thedurability and stability of the product.HIDDEN STEP DRAINAGE SYSTEMAvoid rainwater backflooding Beautiful and smooth drainageHidden step drainage structure, smooth drainage, reduce water accumulationimprove the wind pressure resistance,effedively preventrainwater backpourng.HIGH ORBIT AND LOW ORBIT Different scenes, choose different tracks.MUTE SYSTEM BEARING MUTE ROLLRES .Push and pull hundreds of thousands of times,Product open flexible, push and pull sliding smooth light,standard silent.

#### **Product Paramenters:**

| SERIES            | 56 serise sliding door                |
|-------------------|---------------------------------------|
| BRAND             | Eloyd                                 |
| PROFILE           | 6063# T5 aluminum alloy profiles      |
| THICKNESS         | 2.2mm/3.0mm Thick Aluminium           |
| GLASS             | 5+20A+5mm Double Clear Tempered Glass |
| HARDWARE          | BOGO Lock & Handle                    |
| SURFACE TREATMENT | Powder Coating, Anodized              |

Down-track rollers heavy weight loaded