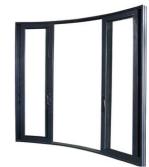

#### Design:

The whole set of locking hardwareuses:B0GO hardware accessories. 45 Sliding door uses BOGO system hardware,with corrosion resistance, wear resistance, high strength characteristics, to ensure thedurability and stability of the product.HIDDEN STEP DRAINAGE SYSTEMAvoid rainwater backflooding Beautiful and smooth drainageHidden step drainage structure, smooth drainage, reduce water accumulationimprove the wind pressure resistance,effedively preventrainwater backpourng.HIGH ORBIT AND LOW ORBIT Different scenes, choose different tracks.MUTE SYSTEM BEARING MUTE ROLLRES .Push and pull hundreds of thousands of times,Product open flexible, push and pull sliding smooth light,standard silent.

#### **Product Paramenters:**

| SERIES            | 56 serise sliding door                |
|-------------------|---------------------------------------|
| BRAND             | Eloyd                                 |
| PROFILE           | 6063# T5 aluminum alloy profiles      |
| THICKNESS         | 2.2mm/3.0mm Thick Aluminium           |
| GLASS             | 5+20A+5mm Double Clear Tempered Glass |
| HARDWARE          | BOGO Lock & Handle                    |
| SURFACE TREATMENT | Powder Coating, Anodized              |

Down-track rollers heavy weight loaded