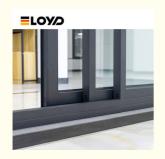

### Custom 8x8 Sliding Glass Door Waterproof Commercial Aluminum Glass Door

#### **Product Specification**

• Usage:

• Material:

• Drawings: PackageMethod:

• Hardware:

• Highlight:

• Stainless Steel:

• Glass: • Design:

25-30days

10000

- 2.2mm/3.0mm Thick Aluminium
- 5+20A+5mm Double Clear Tempered Glass
- According To Confirmed Drawing
- 3D Design Drawings

Indoor/Outdoor

- **EPE** Foam Wrapped
- Germany RUNAS
- 10 Years
  - Custom 8x8 sliding glass door, Commercial 8x8 sliding glass door, 8x8 commercial aluminum glass door