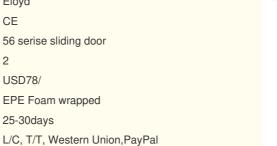

# Custom French Hidden Waterproof Windproof Aluminum Patio Sliding Glass Door

### Technical Data:

- 1. 6063-T5 aviation grade aluminum
- 2. Broken bridge aluminum alloy profile
- 3. Sound insulation and heat preservation
- 4. Waterproof and hurricane resistance
- 5. Optional motorized blinds
   6. Both sliders open
- Both silders open
   Metal wall thickness: 2 mm,
- 8. Custom color coating finish
- 9. Insulated double pane tempered glass with argon inside

### What is a sliding door?

Protection from Coastal WeatherEngineered to sustain high winds and flying debrisgenerated by a tropical storm or hurricane. Premium Aesthetics

Narrow sightlines provide a clean, shutter-free, well-maintained aesthetic to your home.

Dramatically Large Sizes

Offers expansive views with big glass and dramatically largesizes to bring your most ambitious projects to life.

High-Quality MaterialsMade with extruded aluminum and impact-resistant glass. Design Flexibility

Features a range of product types, sizes, configurations, and design options.