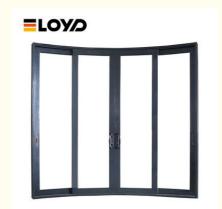

# 120 X 80 Accordion Glass Sliding Doors For Patio 2.2mm Aluminium

## **Product Specification**

Usage: Indoor/Outdoor

After-sale Service: Online Technical Support
 Material: 2.2mm/3.0mm Thick Aluminium

• Glass: 5+20A+5mm Double Clear Tempered Glass

Design: According To Confirmed Drawing

Drawings: 3D Design Drawings
 PackageMethod: EPE Foam Wrapped
 Hardware: Germany RUNAS

• Stainless Steel: 10 Years

Highlight: Patio accordion glass sliding doors,

2.2mm Aluminium accordion glass sliding

doors

, Aluminium 120 x 80 sliding patio door