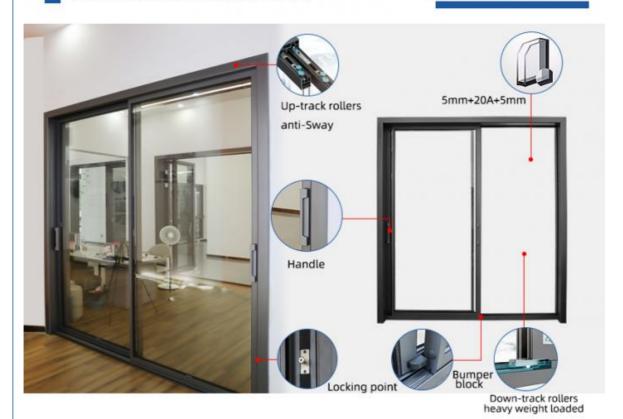

#### Technical Data:

- 1. 6063-T5 aviation grade aluminum
- 2. Broken bridge aluminum alloy profile
- 3. Sound insulation and heat preservation
- 4. Waterproof and hurricane resistance
- 5. Optional motorized blinds
- 6. Both sliders open
- 7. Metal wall thickness: 2 mm,
- 8. Custom color coating finish
- 9. Insulated double pane tempered glass with argon inside

### Design:

The whole set of locking hardwareuses:B0GO hardware accessories. 45 Sliding door uses BOGO system hardware,with corrosion resistance, wear resistance,high strength characteristics, to ensure thedurability and stability of the product.HIDDEN STEP DRAINAGE SYSTEMAvoid rainwater backflooding Beautiful and smooth drainageHidden step drainage structure, smooth drainage, reduce water accumulationimprove the wind pressure resistance,effedively preventrainwater backpourng.HIGH ORBIT AND LOW ORBIT Different scenes, choose different tracks.MUTE SYSTEM BEARING MUTE ROLLRES .Push and pull hundreds of thousands of times,Product open flexible, push and pull sliding smooth light,standard silent.

#### **Product Paramenters:**

| SERIES            | 56 serise sliding door                |
|-------------------|---------------------------------------|
| BRAND             | Eloyd                                 |
| PROFILE           | 6063# T5 aluminum alloy profiles      |
| THICKNESS         | 2.2mm/3.0mm Thick Aluminium           |
| GLASS             | 5+20A+5mm Double Clear Tempered Glass |
| HARDWARE          | BOGO Lock & Handle                    |
| SURFACE TREATMENT | Powder Coating, Anodized              |