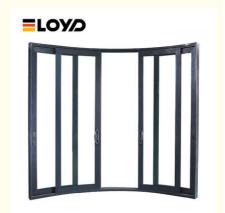

# 120 X 80 Accordion Glass Sliding Doors For Patio 2.2mm Aluminium

## **Product Specification**

Usage: Indoor/Outdoor

After-sale Service: Online Technical Support
 Material: 2.2mm/3.0mm Thick Aluminium

• Glass: 5+20A+5mm Double Clear Tempered Glass

Design: According To Confirmed Drawing

Drawings: 3D Design Drawings
 PackageMethod: EPE Foam Wrapped
 Hardware: Germany RUNAS

• Stainless Steel: 10 Years

Highlight: Patio accordion glass sliding doors,

2.2mm Aluminium accordion glass sliding

doors

, Aluminium 120 x 80 sliding patio door