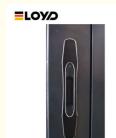

### Design:

The whole set of locking hardwareuses:B0GO hardware accessories. 45 Sliding door uses BOGO system hardware,with corrosion resistance, wear resistance,high strength characteristics, to ensure thedurability and stability of the product.HIDDEN STEP DRAINAGE SYSTEMAvoid rainwater backflooding Beautiful and smooth drainageHidden step drainage structure, smooth drainage, reduce water accumulationimprove the wind pressure resistance,effedively preventrainwater backpourng.HIGH ORBIT AND LOW ORBIT Different scenes, choose different tracks.MUTE SYSTEM BEARING MUTE ROLLRES .Push and pull hundreds of thousands of times,Product open flexible, push and pull sliding smooth light,standard silent.